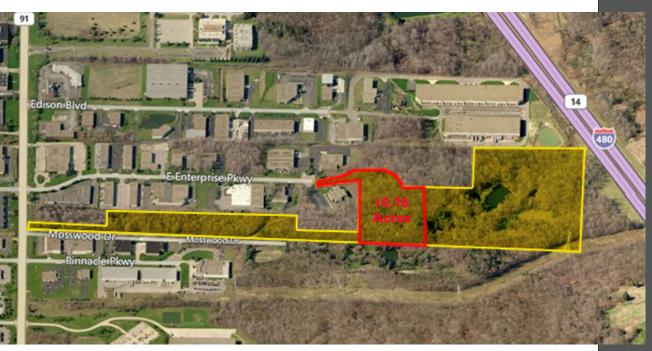

## **BUILD FOR GROWTH. POSITION FOR SUCCESS.**

- 42.45 acres zoned for 150+ units; senior living
- 10.76 acre shovel ready site
- Utilities at the site
- Perfect setting for Nature inspired Senior Living Facility

### ASKING PRICE: \$47,114/ACRE