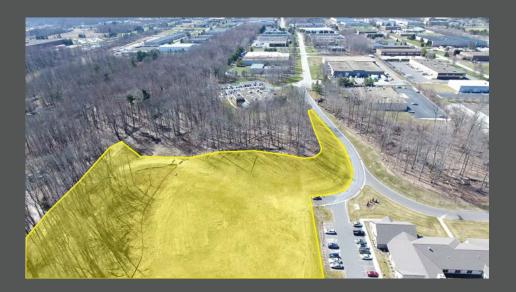

## **BUILD FOR GROWTH. POSITION FOR SUCCESS.**

- 42.45 acres zoned for 150+ units; senior living
- 10.76 acre shovel ready site
- Utilities at the site
- Perfect setting for Nature inspired Senior Living Facility