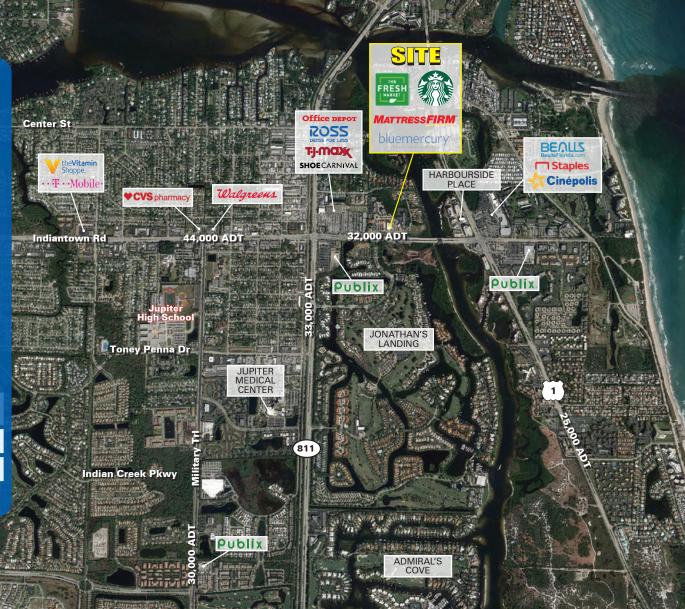

- The Fresh Market, an upscale specialty grocer, anchors the shopping center.
- Located east of I-95, situated between Alternate A1A and US-1, on Indiantown Road (SR-706), The Fresh Market Village has excellent visibility
- It has three access points including one that is fully signalized from Indiantown Road, the main east/west artery in Jupiter
- This is a great opportunity to join a wellpositioned shopping center that has been recently redeveloped and remerchandised