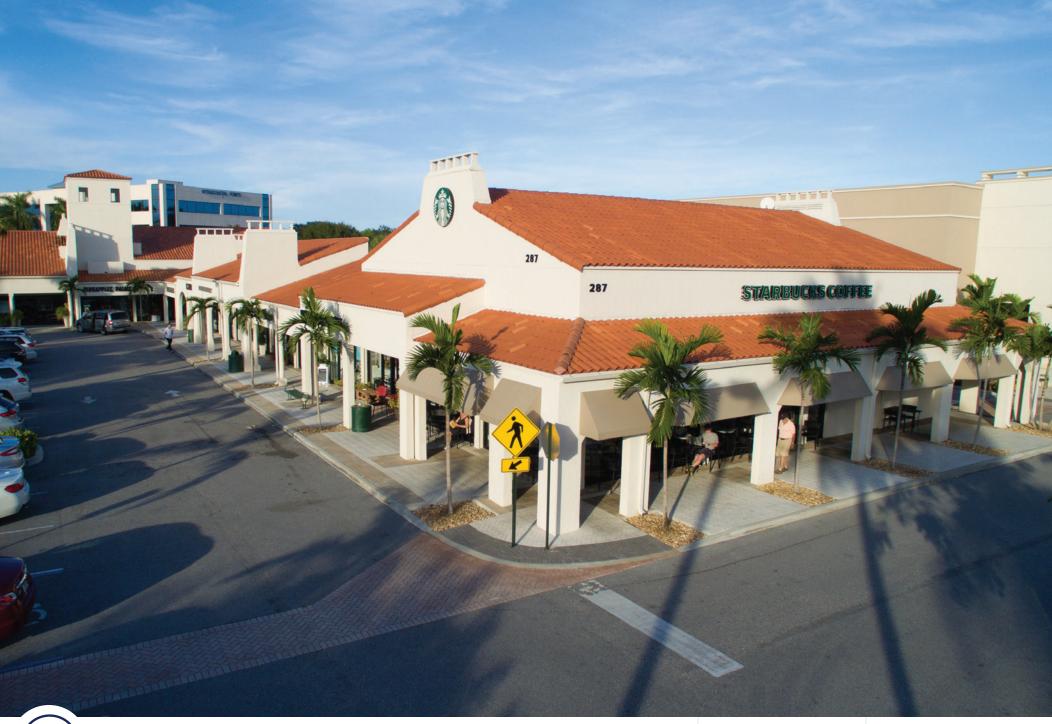

- The Fresh Market, an upscale specialty grocer, anchors the shopping center.
- Located east of I-95, situated between Alternate A1A and US-1, on Indiantown Road (SR-706), The Fresh Market Village has excellent visibility
- It has three access points including one that is fully signalized from Indiantown Road, the main east/west artery in Jupiter
- This is a great opportunity to join a wellpositioned shopping center that has been recently redeveloped and remerchandised