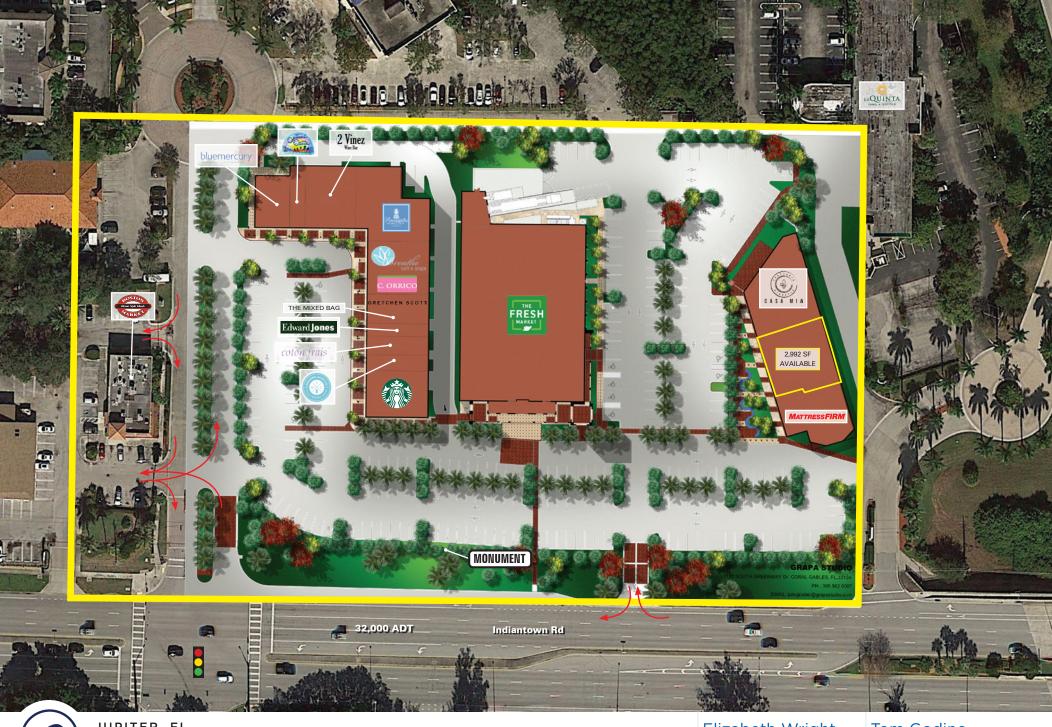

- The Fresh Market, an upscale specialty grocer, anchors the shopping center.
- Located east of I-95, situated between Alternate A1A and US-1, on Indiantown Road (SR-706), The Fresh Market Village has excellent visibility
- It has three access points including one that is fully signalized from Indiantown Road, the main east/west artery in Jupiter
- This is a great opportunity to join a wellpositioned shopping center that has been recently redeveloped and remerchandised