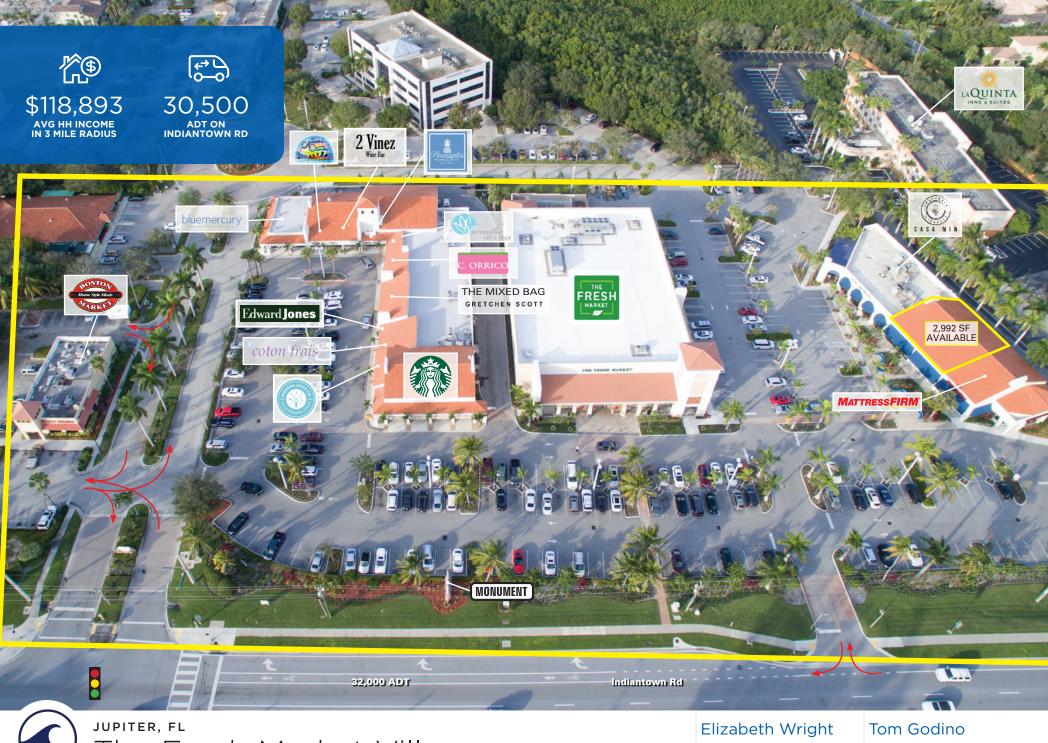

- The Fresh Market, an upscale specialty grocer, anchors the shopping center.
- Located east of I-95, situated between Alternate A1A and US-1, on Indiantown Road (SR-706), The Fresh Market Village has excellent visibility
- It has three access points including one that is fully signalized from Indiantown Road, the main east/west artery in Jupiter
- This is a great opportunity to join a wellpositioned shopping center that has been recently redeveloped and remerchandised

| 2019<br>DEMOGRAPHICS | 1 MILE    | 3 MILE    | 5 MILE    | 7 MILE    |
|----------------------|-----------|-----------|-----------|-----------|
| Population           | 7,806     | 58,587    | 100,858   | 138,423   |
| Avg HH Income        | \$116,127 | \$118,893 | \$126,330 | \$124,420 |