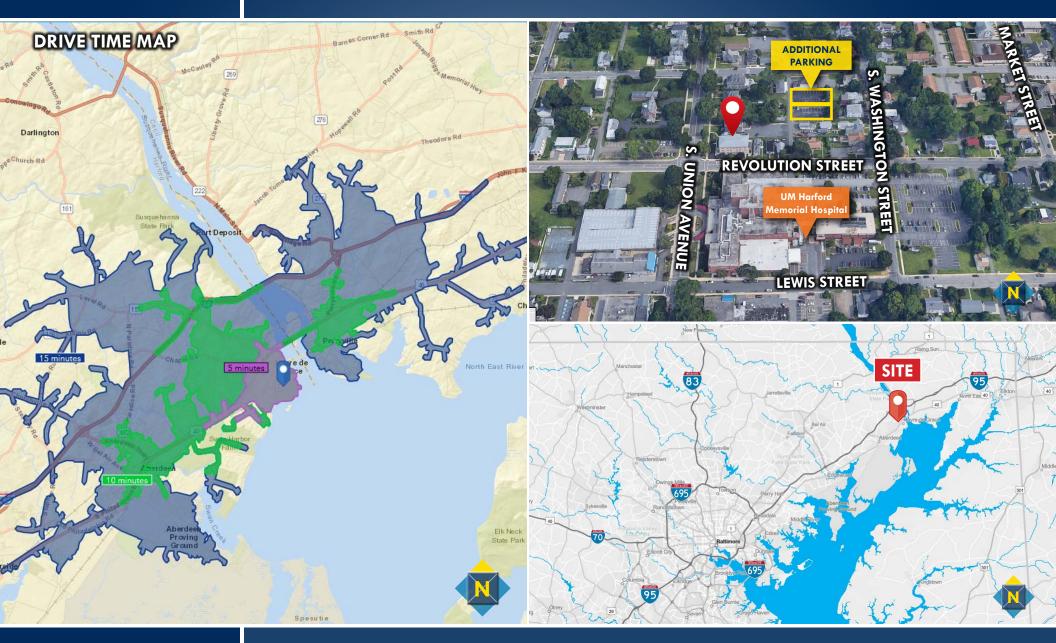

- ► Located in the center of the business and medical district of Havre de Grace
- ► Within walking distance to shops and restaurants on Main Street
- ► Two parking lots are available adjacent to the property
- ► Visible signage available next to the hospital

## FOR LEASE LOCATION # Harford County, Maryland COLONIAL PROFESSIONAL CENTER | 421 S. UNION AVENUE | HAVRE DE GRACE, MARYLAND 21078