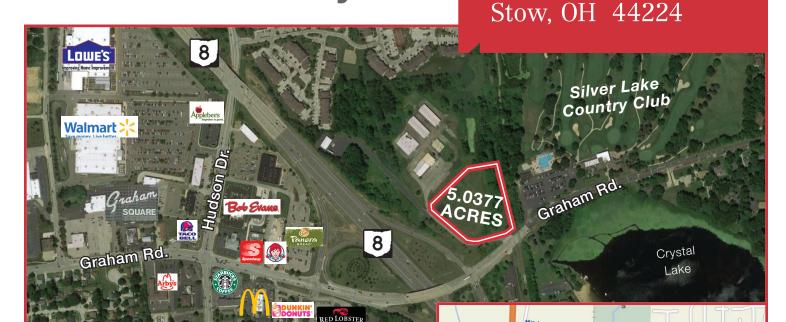

Commercial Land FOR SALE

State Route 8 Exit

1231 Graham Road

## **Property Details**

• Sale Price: \$925,000

• Acres: 5.0377

• **Zoning:** C-5: Highway Commercial

## **Property Note**

5.0377 acres of prime retail/commercial property w/freeway frontage. Highest and best use would be low impact retail or mixed office/retail/commercial development. See agents for access details regarding the site.

| ACRES:       | 5.0377                                                                                                                                                                |  |
|--------------|-----------------------------------------------------------------------------------------------------------------------------------------------------------------------|--|
| TOPOGRAPHY:  | Sloping                                                                                                                                                               |  |
| ZONING:      | C-5, Commercial Highway                                                                                                                                               |  |
| UTILITIES:   | Available                                                                                                                                                             |  |
| SALE PRICE:  | \$925,000                                                                                                                                                             |  |
| TAXES:       | TBD                                                                                                                                                                   |  |
| INTERCHANGE: | Rt. 8 and Graham Rd.                                                                                                                                                  |  |
| DISTANCE:    | At the exit                                                                                                                                                           |  |
| NOTES:       | 5.0377 acres of prime retail/commercial property with freeway exposure. Highest and best use would be low impact retail or mixed office/retail/commercial development |  |