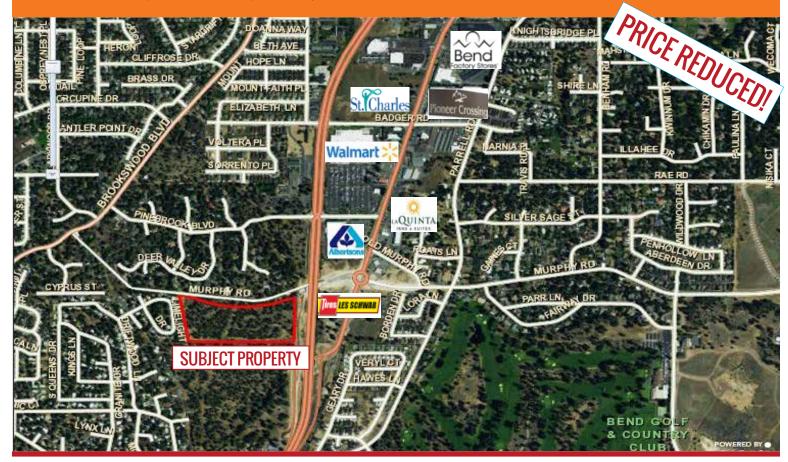

### **MURPHY ROAD LAND**

SW Corner Hwy 97 & Murphy Road | Bend OR

This development parcel is on the west side of South Highway 97 and fronts on the new Murphy Road extension to Brookswood Blvd and as such it is ideally located to serve the fast growing neighborhoods on the south side of Bend. It also has excellent access to the Parkway via the new Murphy Road roundabout, overpass, and ramp and is well suited for highway commercial services. The split commercial, mixed-use, and multi-family zoning is extremely flexible and would allow a combination of almost any conceivable uses on the property including retail, medical, office, hotel, restaurant, and multi-family residential. Near Wal-Mart, Nike, Bend Factory Outlet Stores, Pioneer Crossing, and the new St. Charles Medical Clinic.