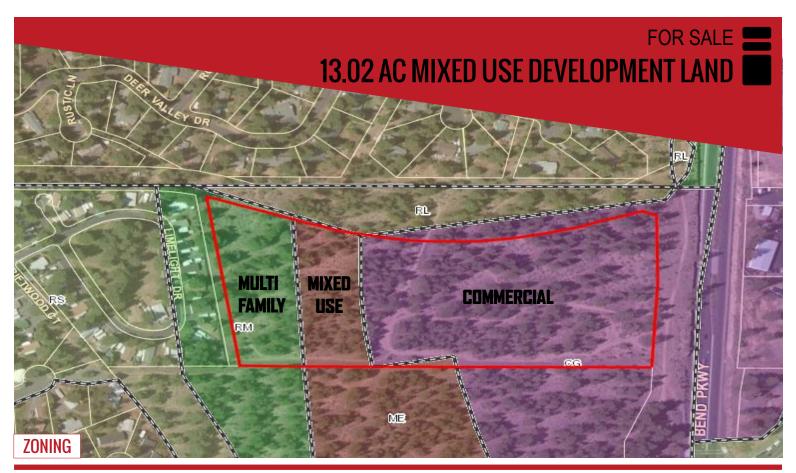

## Offered at \$7,000,000

- 13.02 Acres
- Price/SF: \$12.34
- Zoned Commercial-CG/Mixed Use-ME/ Multifamily-RM
- Excellent highway access
- On new East-West arterial route