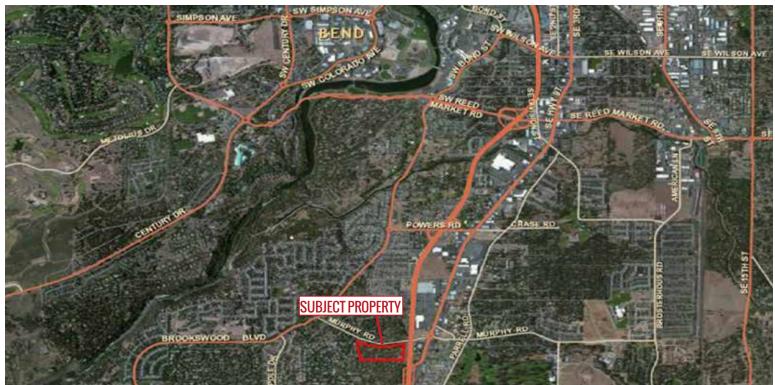

### **MURPHY ROAD LAND**

SW Corner Hwy 97 & Murphy Road | Bend OR

This development parcel is on the west side of South Highway 97 and fronts on the new Murphy Road extension to Brookswood Blvd and as such it is ideally located to serve the fast growing neighborhoods on the south side of Bend. It also has excellent access to the Parkway via the new Murphy Road roundabout, overpass, and ramp and is well suited for highway commercial services. The split commercial, mixed-use, and multi-family zoning is extremely flexible and would allow a combination of almost any conceivable uses on the property including retail, medical, office, hotel, restaurant, and multi-family residential. Near Wal-Mart, Nike, Bend Factory Outlet Stores, Pioneer Crossing, and the new St. Charles Medical Clinic.