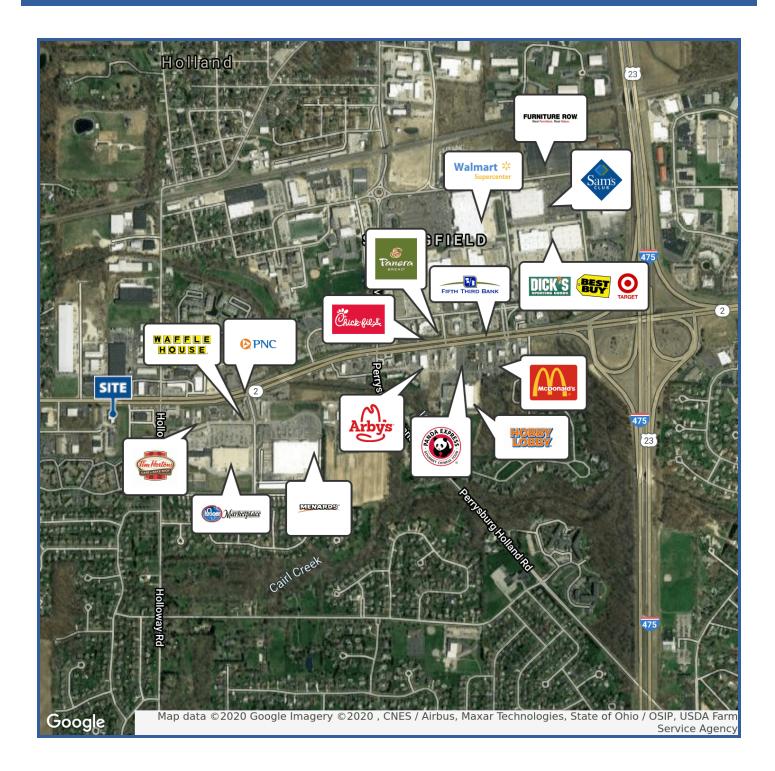

#### **PROPERTY HIGHLIGHTS**

- · Very well maintained building and property
- · Renovated in 2008 and 2010
- · 68 parking spaces
- · 200 feet of frontage on Airport Highway
- · Great visible signage
- · Within 1/2 mile to all needed amenities
- · Garage/delivery area on site