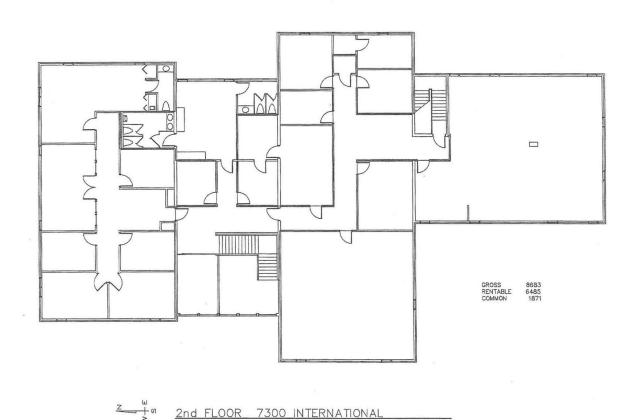

**Building Size** 15.423 SF Available SF 6,423 SF **Parking Spaces** 68 **Curb Cuts** 1 2 **Number Of Floors Floor Coverings** C **HVAC** Central Air Roof Rubber 8'-10' Ceiling Height Over Head Doors 1 garage Restrooms Signage Monument & Door

Star Medical 884 SF 2.258 SF Advantage Billing & Cash Flow **TASK** 1.261 SF