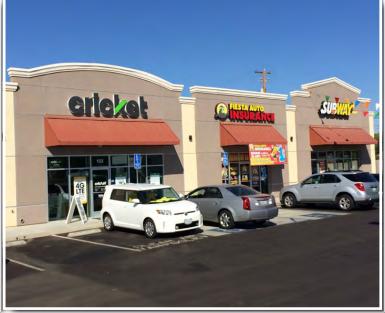

# FOR GROUND LEASE OR BUILD-TO-SUIT PRIME SOUTHEAST FRESNO COMMERCIAL PAD

## NWQ of Cedar & Ventura (Kings Canyon) | Fresno, CA

#### **Property Features:**

- Ingress/ Egress Points on both Cedar and Ventura
- Excellent Daytime Population
- Located at High Traffic Signalized Intersection
- Close to Highway 180 on/off ramps
- Dense Infill Location
- Pylon Sign Panels on both Cedar & Ventura