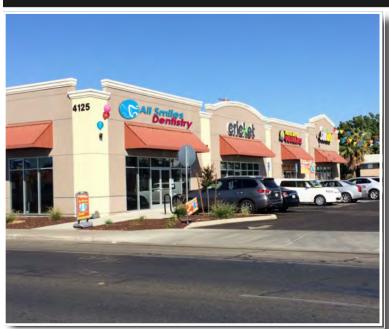

# FOR GROUND LEASE OR BUILD-TO-SUIT PRIME SOUTHEAST FRESNO COMMERCIAL PAD

## NWQ of Cedar & Ventura (Kings Canyon) | Fresno, CA

#### **Property Features:**

- Ingress/ Egress Points on both Cedar and Ventura
- Excellent Daytime Population
- Located at High Traffic Signalized Intersection
- Close to Highway 180 on/off ramps
- Dense Infill Location
- Pylon Sign Panels on both Cedar & Ventura