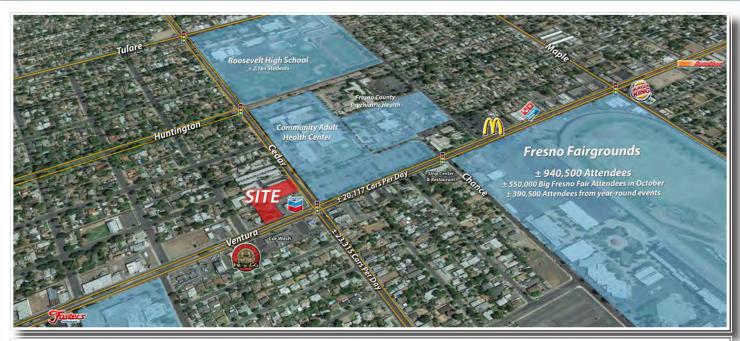

## NWQ of Cedar & Ventura (Kings Canyon) | Fresno, CA

#### **Property Features:**

- Ingress/ Egress Points on both Cedar and Ventura
- Excellent Daytime Population
- Located at High Traffic Signalized Intersection
- Close to Highway 180 on/off ramps
- Dense Infill Location
- Pylon Sign Panels on both Cedar & Ventura

**Parcel Size:**  $\pm 43,124$  Sq. Ft. **Zoning:** C-6 (City of Fresno)

**Traffic Counts:** 

Po

Αv

 Cedar Avenue
 23,315 ADT

 Ventura Avenue
 20,116 ADT

 Total
 43,431 ADT

Source: KSS Fuels, 2012