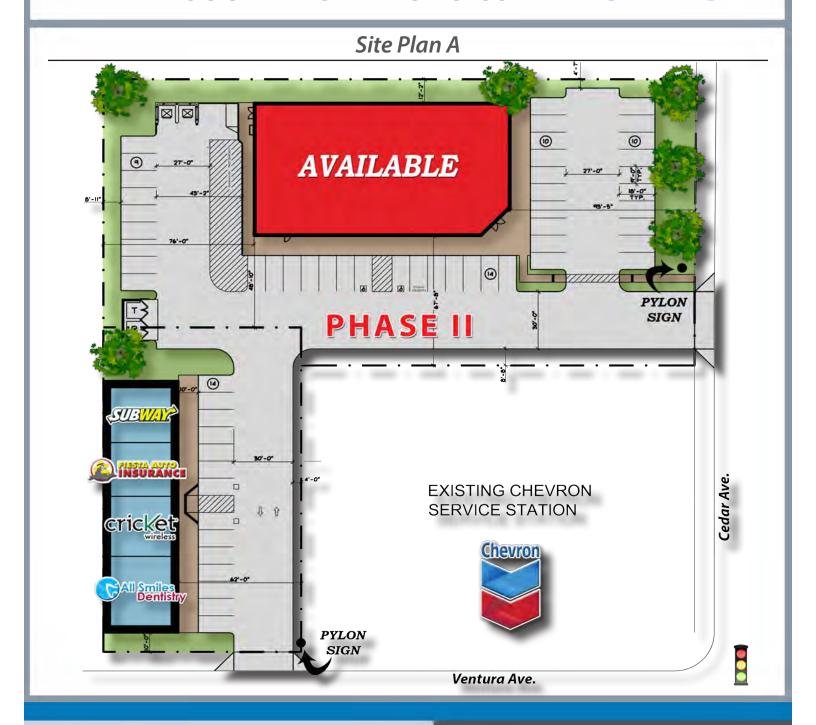

#### **Property Features:**

- Ingress/ Egress Points on both Cedar and Ventura
- Excellent Daytime Population
- Located at High Traffic Signalized Intersection
- Close to Highway 180 on/off ramps
- Dense Infill Location
- Pylon Sign Panels on both Cedar & Ventura

**Parcel Size:**  $\pm 43,124$  Sq. Ft. **Zoning:** C-6 (City of Fresno)

**Traffic Counts:** 

Po

Αv

 Cedar Avenue
 23,315 ADT

 Ventura Avenue
 20,116 ADT

 Total
 43,431 ADT

Source: KSS Fuels, 2012