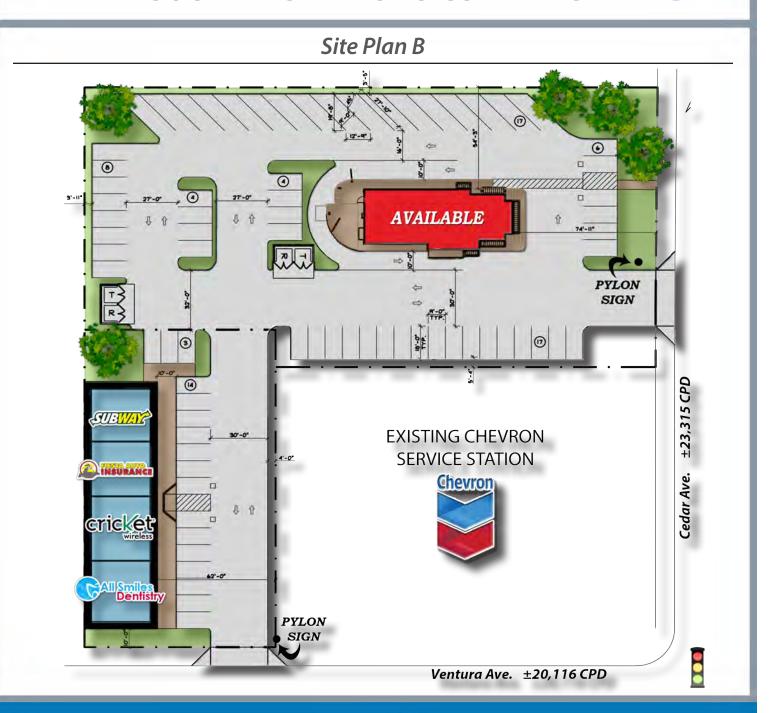

#### **Property Features:**

- Ingress/ Egress Points on both Cedar and Ventura
- Excellent Daytime Population
- Located at High Traffic Signalized Intersection
- Close to Highway 180 on/off ramps
- Dense Infill Location
- Pylon Sign Panels on both Cedar & Ventura

**Parcel Size:**  $\pm 43,124$  Sq. Ft. **Zoning:** C-6 (City of Fresno)

**Traffic Counts:** 

Po

Αv

 Cedar Avenue
 23,315 ADT

 Ventura Avenue
 20,116 ADT

 Total
 43,431 ADT

Source: KSS Fuels, 2012