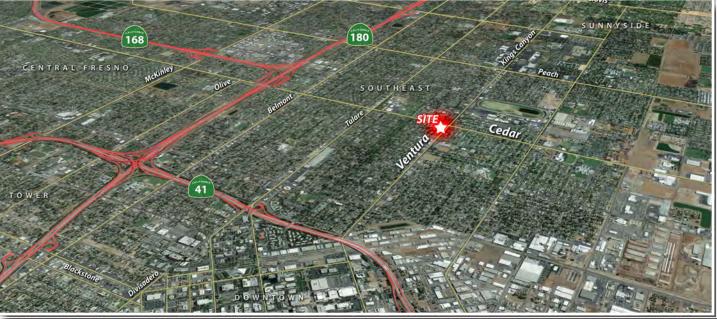

# FOR GROUND LEASE OR BUILD-TO-SUIT PRIME SOUTHEAST FRESNO COMMERCIAL PAD

## NWQ of Cedar & Ventura (Kings Canyon) | Fresno, CA

#### **Property Features:**

- Ingress/ Egress Points on both Cedar and Ventura
- Excellent Daytime Population
- Located at High Traffic Signalized Intersection
- Close to Highway 180 on/off ramps
- Dense Infill Location
- Pylon Sign Panels on both Cedar & Ventura

**Parcel Size:**  $\pm 43,124$  Sq. Ft. **Zoning:** C-6 (City of Fresno)

**Traffic Counts:** 

Po

Αv

 Cedar Avenue
 23,315 ADT

 Ventura Avenue
 20,116 ADT

 Total
 43,431 ADT

Source: KSS Fuels, 2012