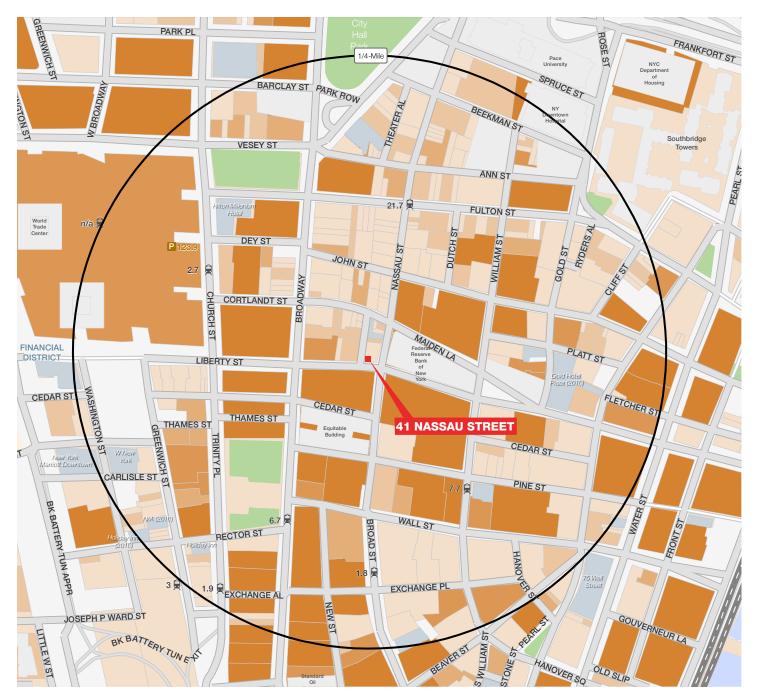

## AREA DEMOGRAPHICS

ANDREW STERN 212.916.3353

andrew.stern@ngkf.com

NGKF.COM

© 2019 NEWMARK KNIGHT FRANK RETAIL The information contained herein has been obtained from sources deemed reliable but has not been verified and no guarantee, warranty or representation, either express or implied, is made with respect to such information. Terms of sale or lease and availability are subject to change or withdrawal without notice.

## SPACE **DETAILS**

| APPROXIMATE SIZE       NEIGHBORS         Ground Floor       1,650 SF       The Federal Reserve, Cruch Fitness, Financier Patisserie (coming soon), Godiva Chocolatier, The Capital Grille, American Greetings, Duane Reade, Cohen's Fashion Optical, Modell's Sporting Goods, Pret A Manger and Century 21         POSSESSION       Image: Commentation optical, Modell's Sporting Goods, Pret A Manger and Century 21         TERM       COMMENTS         Negotiable       Space enters at-grade and is ADA compliant         FRONTAGE       Most uses considered         64 ET on Nascau Stroot       Located in the heart of the Financial District, the fourth largest business | LOCATION<br>Northwest corner of Liberty Street | SITE STATUS<br>Currently Starbucks                                                                                                                                                                                         |
|-------------------------------------------------------------------------------------------------------------------------------------------------------------------------------------------------------------------------------------------------------------------------------------------------------------------------------------------------------------------------------------------------------------------------------------------------------------------------------------------------------------------------------------------------------------------------------------------------------------------------------------------------------------------------------------|------------------------------------------------|----------------------------------------------------------------------------------------------------------------------------------------------------------------------------------------------------------------------------|
| Negotiable     Space enters at-grade and is ADA compliant       FRONTAGE     Most uses considered                                                                                                                                                                                                                                                                                                                                                                                                                                                                                                                                                                                   | Ground Floor 1,650 SF POSSESSION               | The Federal Reserve, Cruch Fitness, Financier Patisserie (coming soon),<br>Godiva Chocolatier, The Capital Grille, American Greetings, Duane Reade,<br>Cohen's Fashion Optical, Modell's Sporting Goods, Pret A Manger and |
| FRONTAGE Most uses considered                                                                                                                                                                                                                                                                                                                                                                                                                                                                                                                                                                                                                                                       |                                                |                                                                                                                                                                                                                            |
| FRONTAGE                                                                                                                                                                                                                                                                                                                                                                                                                                                                                                                                                                                                                                                                            | TERM                                           | COMMENTS                                                                                                                                                                                                                   |
| 64 FT on Nassau Street       Located in the reart of the Financial District, the fourth argest business         20 FT on Liberty Street       district in the US         There are 38 million SF of office space within a 1/4 mile                                                                                                                                                                                                                                                                                                                                                                                                                                                  |                                                |                                                                                                                                                                                                                            |