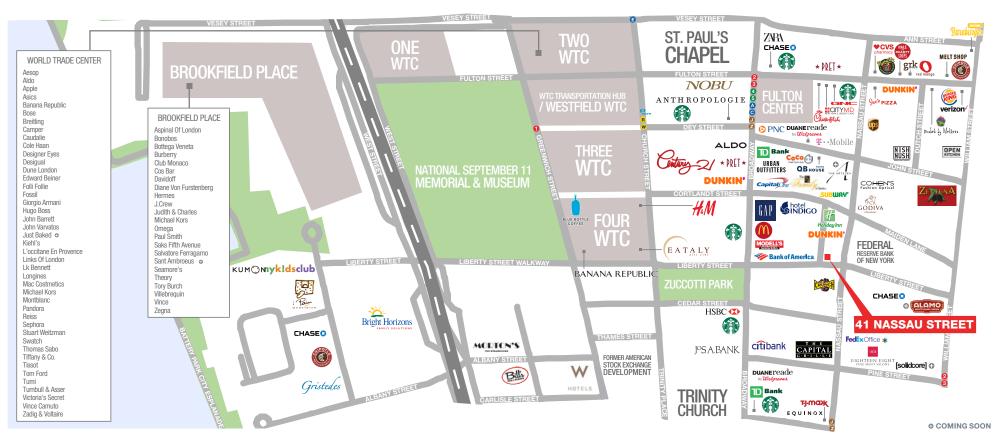

FINANCIAL DISTRICT

## 41 **NASSAU** Street

## SPACE **DETAILS**

| APPROXIMATE SIZE       NEIGHBORS         Ground Floor       1,650 SF       The Federal Reserve, Cruch Fitness, Financier Patisserie (coming soon), Godiva Chocolatier, The Capital Grille, American Greetings, Duane Reade, Cohen's Fashion Optical, Modell's Sporting Goods, Pret A Manger and Century 21         POSSESSION       Image: Commentation optical, Modell's Sporting Goods, Pret A Manger and Century 21         TERM       COMMENTS         Negotiable       Space enters at-grade and is ADA compliant         FRONTAGE       Most uses considered         64 ET on Nascau Stroot       Located in the heart of the Financial District, the fourth largest business | LOCATION<br>Northwest corner of Liberty Street | SITE STATUS<br>Currently Starbucks                                                                                                                                                                                         |
|-------------------------------------------------------------------------------------------------------------------------------------------------------------------------------------------------------------------------------------------------------------------------------------------------------------------------------------------------------------------------------------------------------------------------------------------------------------------------------------------------------------------------------------------------------------------------------------------------------------------------------------------------------------------------------------|------------------------------------------------|----------------------------------------------------------------------------------------------------------------------------------------------------------------------------------------------------------------------------|
| Negotiable     Space enters at-grade and is ADA compliant       FRONTAGE     Most uses considered                                                                                                                                                                                                                                                                                                                                                                                                                                                                                                                                                                                   | Ground Floor 1,650 SF POSSESSION               | The Federal Reserve, Cruch Fitness, Financier Patisserie (coming soon),<br>Godiva Chocolatier, The Capital Grille, American Greetings, Duane Reade,<br>Cohen's Fashion Optical, Modell's Sporting Goods, Pret A Manger and |
| FRONTAGE Most uses considered                                                                                                                                                                                                                                                                                                                                                                                                                                                                                                                                                                                                                                                       |                                                |                                                                                                                                                                                                                            |
| FRONTAGE                                                                                                                                                                                                                                                                                                                                                                                                                                                                                                                                                                                                                                                                            | TERM                                           | COMMENTS                                                                                                                                                                                                                   |
| 64 FT on Nassau Street       Located in the reart of the Financial District, the fourth argest business         20 FT on Liberty Street       district in the US         There are 38 million SF of office space within a 1/4 mile                                                                                                                                                                                                                                                                                                                                                                                                                                                  |                                                |                                                                                                                                                                                                                            |

## **GROUND FLOOR**