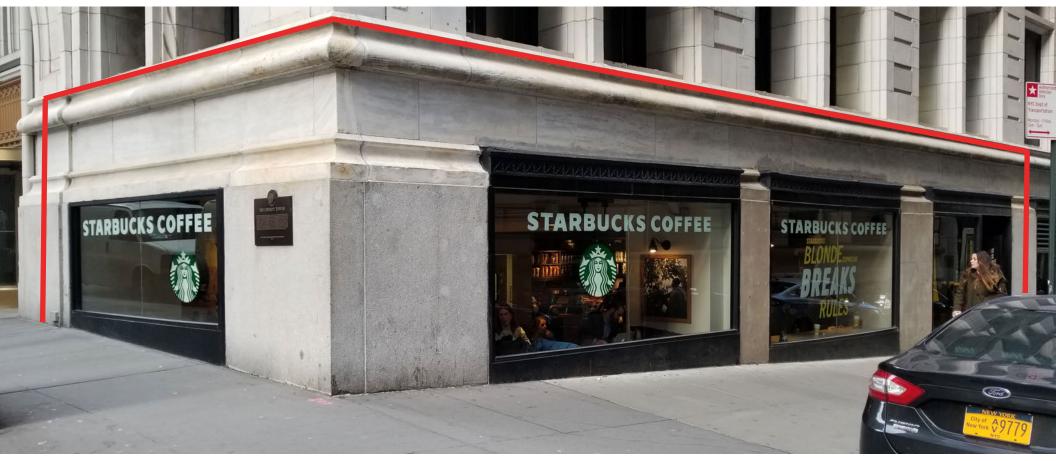

## SPACE **DETAILS**

| APPROXIMATE SIZE       NEIGHBORS         Ground Floor       1,650 SF       The Federal Reserve, Cruch Fitness, Financier Patisserie (coming soon), Godiva Chocolatier, The Capital Grille, American Greetings, Duane Reade, Cohen's Fashion Optical, Modell's Sporting Goods, Pret A Manger and Century 21         POSSESSION       Image: Commentation optical, Modell's Sporting Goods, Pret A Manger and Century 21         TERM       COMMENTS         Negotiable       Space enters at-grade and is ADA compliant         FRONTAGE       Most uses considered         64 ET on Nascau Stroot       Located in the heart of the Financial District, the fourth largest business | LOCATION<br>Northwest corner of Liberty Street | SITE STATUS<br>Currently Starbucks                                                                                                                                                                                         |
|-------------------------------------------------------------------------------------------------------------------------------------------------------------------------------------------------------------------------------------------------------------------------------------------------------------------------------------------------------------------------------------------------------------------------------------------------------------------------------------------------------------------------------------------------------------------------------------------------------------------------------------------------------------------------------------|------------------------------------------------|----------------------------------------------------------------------------------------------------------------------------------------------------------------------------------------------------------------------------|
| Negotiable     Space enters at-grade and is ADA compliant       FRONTAGE     Most uses considered                                                                                                                                                                                                                                                                                                                                                                                                                                                                                                                                                                                   | Ground Floor 1,650 SF POSSESSION               | The Federal Reserve, Cruch Fitness, Financier Patisserie (coming soon),<br>Godiva Chocolatier, The Capital Grille, American Greetings, Duane Reade,<br>Cohen's Fashion Optical, Modell's Sporting Goods, Pret A Manger and |
| FRONTAGE Most uses considered                                                                                                                                                                                                                                                                                                                                                                                                                                                                                                                                                                                                                                                       |                                                |                                                                                                                                                                                                                            |
| FRONTAGE                                                                                                                                                                                                                                                                                                                                                                                                                                                                                                                                                                                                                                                                            | TERM                                           | COMMENTS                                                                                                                                                                                                                   |
| 64 FT on Nassau Street       Located in the reart of the Financial District, the fourth argest business         20 FT on Liberty Street       district in the US         There are 38 million SF of office space within a 1/4 mile                                                                                                                                                                                                                                                                                                                                                                                                                                                  |                                                |                                                                                                                                                                                                                            |

## **GROUND FLOOR**