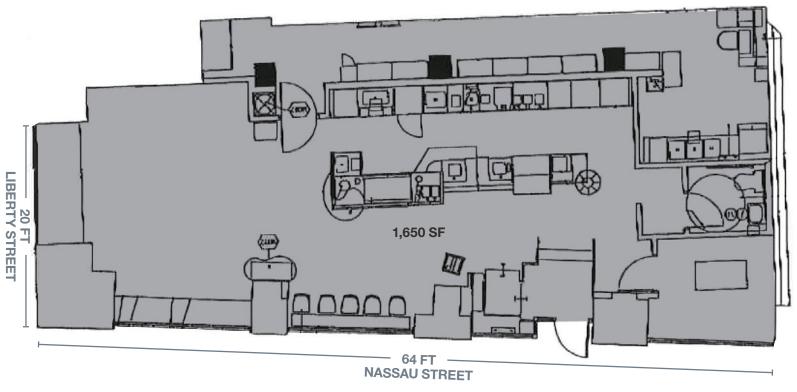

## **GROUND FLOOR**

## SPACE **DETAILS**

| APPROXIMATE SIZE       NEIGHBORS         Ground Floor       1,650 SF       The Federal Reserve, Cruch Fitness, Financier Patisserie (coming soon), Godiva Chocolatier, The Capital Grille, American Greetings, Duane Reade, Cohen's Fashion Optical, Modell's Sporting Goods, Pret A Manger and Century 21         POSSESSION       Image: Commentation optical, Modell's Sporting Goods, Pret A Manger and Century 21         TERM       COMMENTS         Negotiable       Space enters at-grade and is ADA compliant         FRONTAGE       Most uses considered         64 ET on Nascau Stroot       Located in the heart of the Financial District, the fourth largest business | LOCATION<br>Northwest corner of Liberty Street | SITE STATUS<br>Currently Starbucks                                                                                                                                                                                         |
|-------------------------------------------------------------------------------------------------------------------------------------------------------------------------------------------------------------------------------------------------------------------------------------------------------------------------------------------------------------------------------------------------------------------------------------------------------------------------------------------------------------------------------------------------------------------------------------------------------------------------------------------------------------------------------------|------------------------------------------------|----------------------------------------------------------------------------------------------------------------------------------------------------------------------------------------------------------------------------|
| Negotiable     Space enters at-grade and is ADA compliant       FRONTAGE     Most uses considered                                                                                                                                                                                                                                                                                                                                                                                                                                                                                                                                                                                   | Ground Floor 1,650 SF POSSESSION               | The Federal Reserve, Cruch Fitness, Financier Patisserie (coming soon),<br>Godiva Chocolatier, The Capital Grille, American Greetings, Duane Reade,<br>Cohen's Fashion Optical, Modell's Sporting Goods, Pret A Manger and |
| FRONTAGE Most uses considered                                                                                                                                                                                                                                                                                                                                                                                                                                                                                                                                                                                                                                                       |                                                |                                                                                                                                                                                                                            |
| FRONTAGE                                                                                                                                                                                                                                                                                                                                                                                                                                                                                                                                                                                                                                                                            | TERM                                           | COMMENTS                                                                                                                                                                                                                   |
| 64 FT on Nassau Street       Located in the reart of the Financial District, the fourth argest business         20 FT on Liberty Street       district in the US         There are 38 million SF of office space within a 1/4 mile                                                                                                                                                                                                                                                                                                                                                                                                                                                  |                                                |                                                                                                                                                                                                                            |