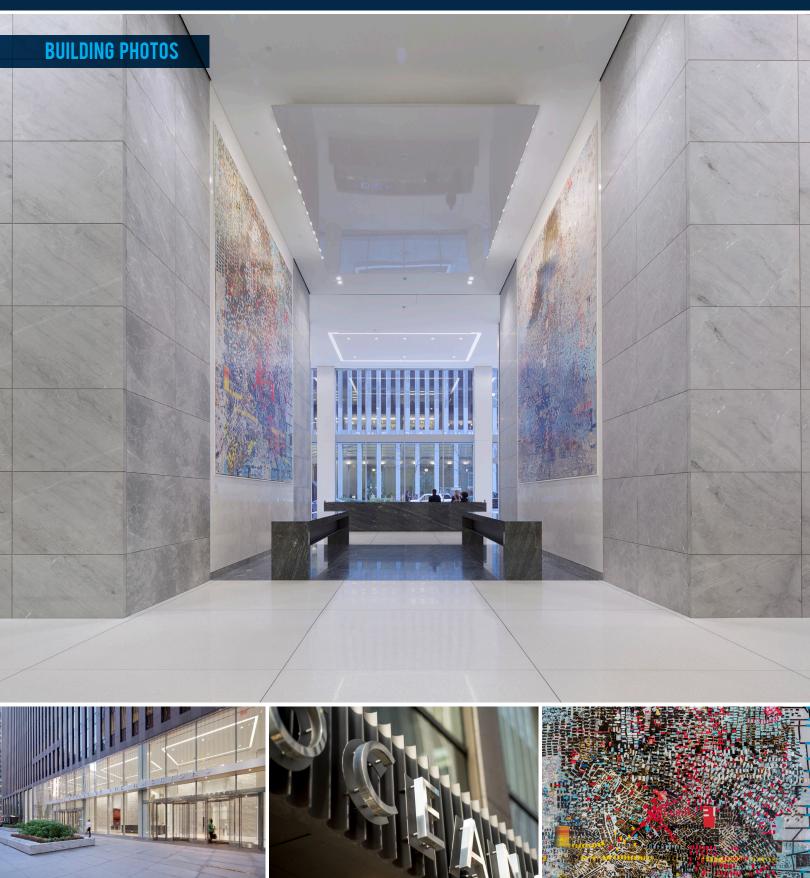

# **BUILDING FEATURES**

- Recently completed \$30 million capital improvement program featuring new lobby with original commissioned artwork, elevator cabs, destination dispatch system, and renovated outdoor plazas
- Dining amenities including Oceana and Del Frisco's, espresso café at Zibetto, "fast casual dining" at Chipotle and Café Metro, and cocktail and event venue at 48 Lounge
- Direct access to Rockefeller Center Concourse retail and dining
- Building is LEED Certified Silver and Wired Certified Platinum
- · On-site private parking
- Convenient access to Grand Central, Penn Station and the Port Authority