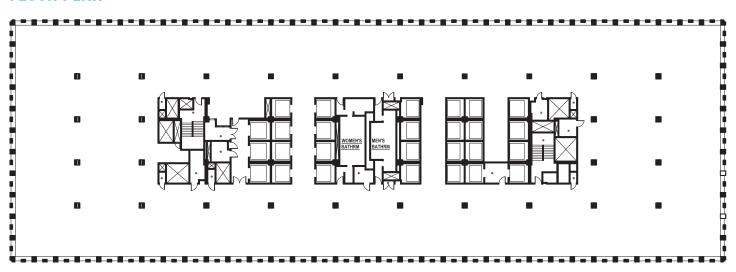

## **FLOOR PLAN**

CUSHMAN & WAKEFIELD 2

## **ENTIRE 20-22 FLOORS**

47,777 RSF each 143.331 RSF total