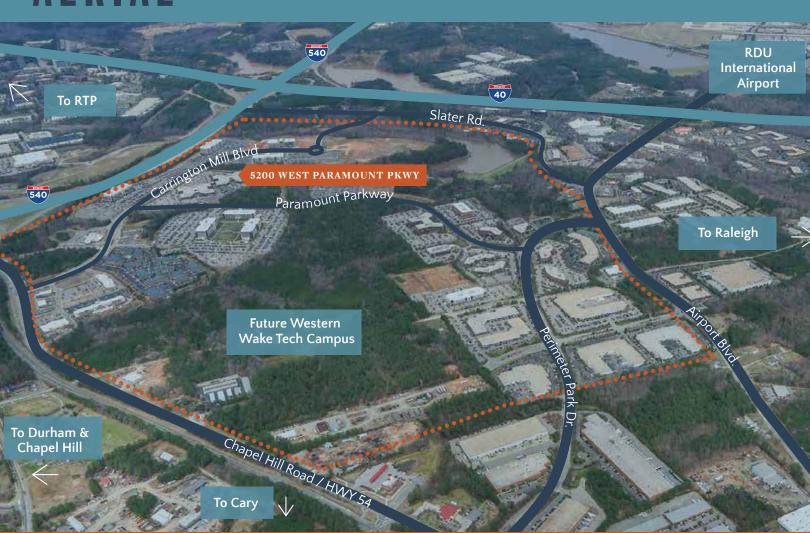

#### **ACCESSIBLE**

Located off I-40 and I-540 and just 3 minutes away from Raleigh-Durham International Airport.

#### **AMENITIZED**

Park amenities include two on-site fitness centers, cafe & lounge, conference center, recreation area + greenspace, weekly food trucks, and over 7 miles of walking trails. Surrounded by over 50 restaurants and retailers. Responsive, pro-active on-site property management.