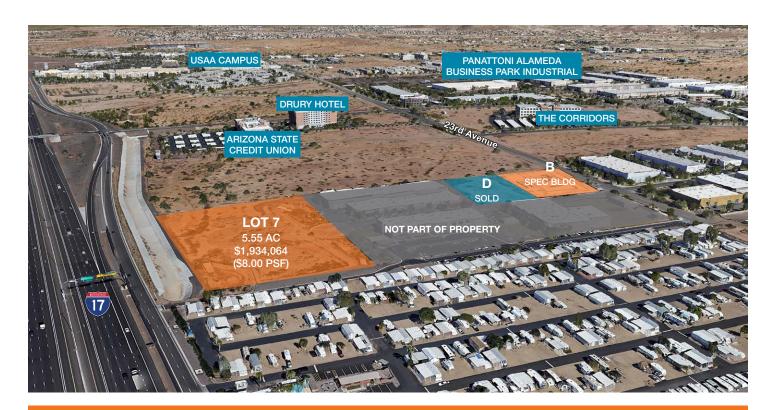

### DEER VALLEY COMMERCE CENTER PARK

2310, 2320, and 2453 W Parkside Lane, Phoenix, AZ

# For Sale

kiddermathews.com

5.55 acres (±241,758 SF)

CP/BP zoning, City of Phoenix

Freeway visibility and signage

Two miles north of the I-17 & Loop 101 interchange

One mile to Happy Valley Towne Center, Shops at Norterra, and USAA Real Estate Company

### **Available Parcels**

| Lot   | Parcel #    | Size                     | Sales Price (PSF) |             |
|-------|-------------|--------------------------|-------------------|-------------|
| Lot 7 | 209-03-209A | 5.55 Acres (±241,758 SF) | \$8.00/SF         | \$1,934,064 |