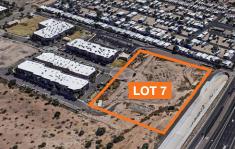

### DEER VALLEY COMMERCE CENTER PARK

2310, 2320, and 2453 W Parkside Lane, Phoenix, AZ

### **Available Parcels**

| Lot   | Parcel #    | Size                     | Sales Price (PSF) |             |
|-------|-------------|--------------------------|-------------------|-------------|
| Lot 7 | 209-03-209A | 5.55 Acres (±241,758 SF) | \$8.00/SF         | \$1,934,064 |