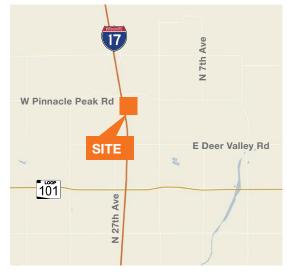

### DEER VALLEY COMMERCE CENTER PARK

2310, 2320, and 2453 W Parkside Lane, Phoenix, AZ

# For Sale

kiddermathews.com

5.55 acres (±241,758 SF)

CP/BP zoning, City of Phoenix

Freeway visibility and signage

Two miles north of the I-17 & Loop 101 interchange

One mile to Happy Valley Towne Center, Shops at Norterra, and USAA Real Estate Company