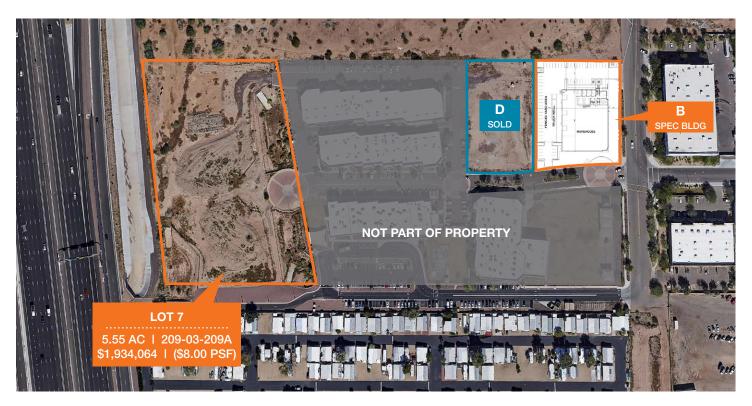

### DEER VALLEY COMMERCE CENTER PARK

2310, 2320, and 2453 W Parkside Lane, Phoenix, AZ

# For Sale

kiddermathews.com

5.55 acres (±241,758 SF)

CP/BP zoning, City of Phoenix

Freeway visibility and signage

Two miles north of the I-17 & Loop 101 interchange

One mile to Happy Valley Towne Center, Shops at Norterra, and USAA Real Estate Company

### **Available Parcels**

| Lot   | Parcel #    | Size                     | Sales Price (PSF) |             |
|-------|-------------|--------------------------|-------------------|-------------|
| Lot 7 | 209-03-209A | 5.55 Acres (±241,758 SF) | \$8.00/SF         | \$1,934,064 |