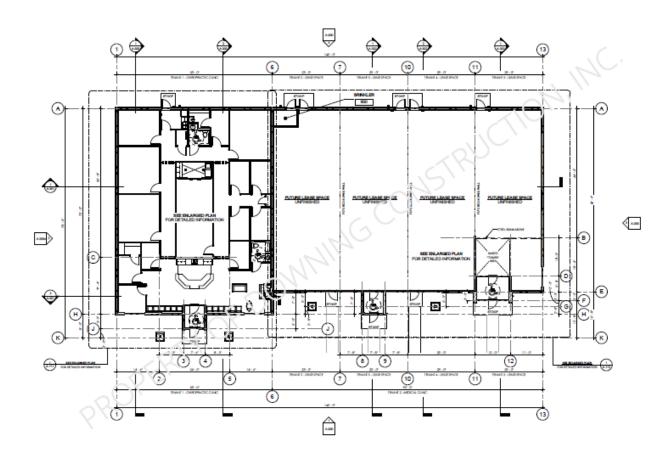

#### Floor Plan

### **Availability & Terms**

 $-1,434^{+/-}$  SF to  $5,380^{+/-}$  SF

- Lease Rate: \$24.00/SF NNN

- Expected completion: Q4 2017

- Ten year lease terms requested
- Available landlord contribution toward interior improvements
- Professional image with signage and exposure to Jordan Creek Parkway traffic in busy West Des Moines