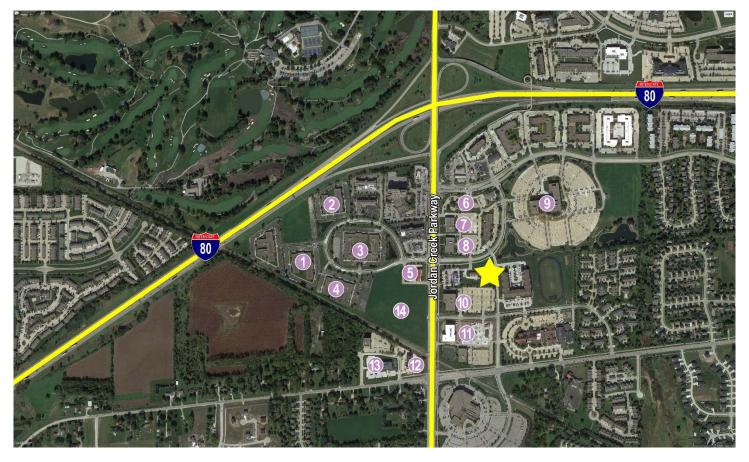

#### **Nearby Businesses**

- Aureon/Alliance Technologies
- ❷Wells Fargo Home Mortgage
- 4 Aureon
- 6 Bank Iowa Corporation
- Freedom Financial Bank
- Wells Fargo Advisors

- ® Midwest Oral & Facial Surgery
- Wells Fargo Consumer Lending Group
- Travelers Insurance
- Intl F.C. Stone
- Bank of the West
- Aerotek
- Westfield Complex (opening 2018)