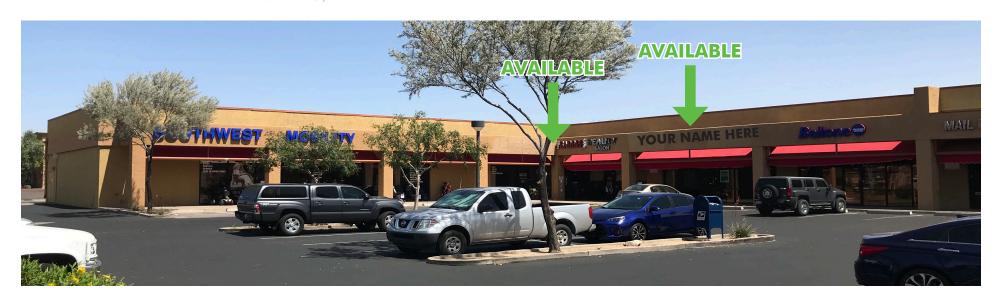

### **CURRENT TENANTS:**

| SUITE   | TENANT              | ±SF   |
|---------|---------------------|-------|
| 101     | Baskin Robbins      | 900   |
| 102     | Mail Boxes          | 820   |
| 103     | Belton Hearing Aids | 1,241 |
| 104     | AVAILABLE           | 1,000 |
| 105     | Hair Salon          | 1,502 |
| 106     | AVAILABLE           | 1,030 |
| 107     | Barber              | 706   |
| 108-110 | Southwest Mobility  | 4,704 |