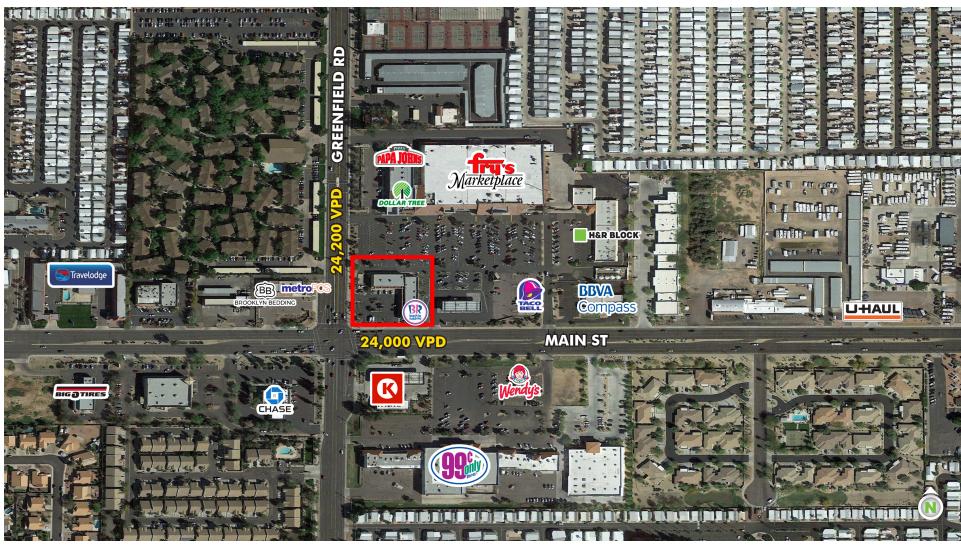

## PROPERTY INFO

- + Tenants at intersection include Fry's Marketplace, Dollar Tree, Papa John's Pizza, Taco Bell, Baskin Robbins and H&R Block
- + Aggressive Landlord willing to do below market rents
- + High visibility at the intersection of Main St and Greenfield with heavy foot traffic from bus stop
- + Building, window and monument signage available
- + Population of 317,780 with average household incomes of \$71,840 in a 5-mile radius
- + Traffic Counts: ±24,000 VPD on Main ± 24,200 VPD on Greenfield Source: 2016 City of Mesa Website

Source: ESRI 2017

Traffic Counts Source: City of Mesa 2016