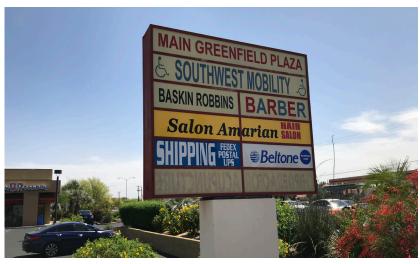

## PROPERTY INFO

- + Tenants at intersection include Fry's Marketplace, Dollar Tree, Papa John's Pizza, Taco Bell, Baskin Robbins and H&R Block
- + Aggressive Landlord willing to do below market rents
- + High visibility at the intersection of Main St and Greenfield with heavy foot traffic from bus stop
- + Building, window and monument signage available
- + Population of 317,780 with average household incomes of \$71,840 in a 5-mile radius
- + Traffic Counts: ±24,000 VPD on Main ± 24,200 VPD on Greenfield Source: 2016 City of Mesa Website

### **CURRENT TENANTS:**

| SUITE   | TENANT              | ±SF   |
|---------|---------------------|-------|
| 101     | Baskin Robbins      | 900   |
| 102     | Mail Boxes          | 820   |
| 103     | Belton Hearing Aids | 1,241 |
| 104     | AVAILABLE           | 1,000 |
| 105     | Hair Salon          | 1,502 |
| 106     | AVAILABLE           | 1,030 |
| 107     | Barber              | 706   |
| 108-110 | Southwest Mobility  | 4,704 |