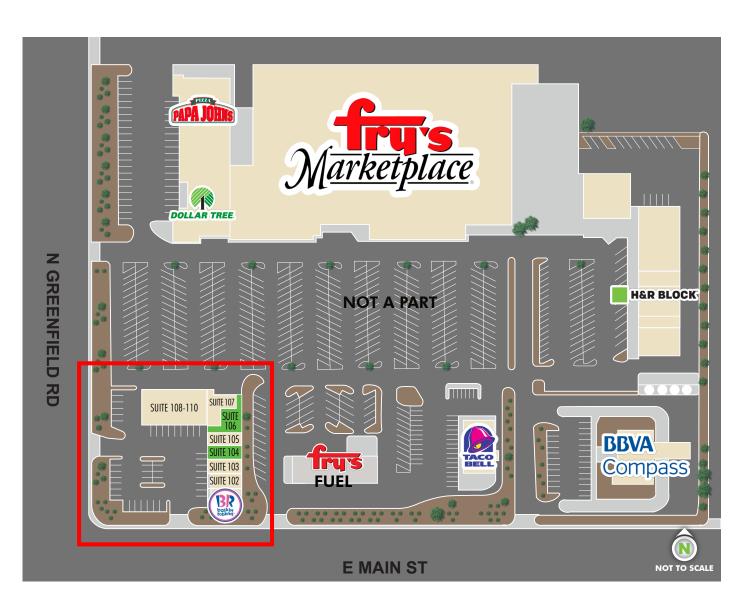

### **CURRENT TENANTS:**

| SUITE   | TENANT              | ±SF   |
|---------|---------------------|-------|
| 101     | Baskin Robbins      | 900   |
| 102     | Mail Boxes          | 820   |
| 103     | Belton Hearing Aids | 1,241 |
| 104     | AVAILABLE           | 1,000 |
| 105     | Hair Salon          | 1,502 |
| 106     | AVAILABLE           | 1,030 |
| 107     | Barber              | 706   |
| 108-110 | Southwest Mobility  | 4,704 |