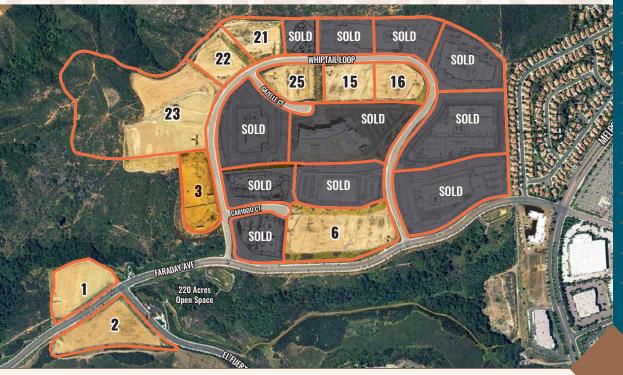

# Experience life at its best.

**150.6 NET AC** IN A 600 AC MASTER-PLANNED DEVELOPMENT FEATURING OVER 200 ACRES OF NATURAL OPEN SPACE

- Elevated pads providing ocean views
- Easy access to Interstate 5 and Highway 78
- Carlsbad PM zoning
- Opportunities to design the workspace you need
- Provides necessary elements for true live | work | play lifestyle
- Purchase price is subject to the assumption of CFD-1 and CFD-3 community facility bonds levied against the parcels for the purpose of offsite and community facilities improvements.
- Purchase price does not include:
  - Carlsbad Oaks North association fee
  - City landscape and lighting district fee

### CONTACT

Ted Cuthbert +1760 930 7919 ted.cuthbert@colliers.com Lic. No. 00964042

**LOTS AVAILABLE** 

FOR SALE OR BUILD-TO-SUIT

ELEVATION

258 FT

264 FT

320 FT

368 FT

342 FT

364 FT

404 FT

352 FT

402 FT

455 FT

478 FT

480 FT

467 FT

492 FT

484 FT

457 FT

440 FT

406 FT

390 FT

432 FT

In Escrow

\$32/SF

\$29/SF

Sold

Sold

Sold

Sold

Sold

Sold

\$32/SF

\$32/SF

Sold

Sold

Sold

Sold

\$29/SF

\$29/SF

Sold

\$25/SF

387 FT In Escrow

\$29/SF

SALABLE AC

6.0 AC

7.5 AC

4.6 AC

4.3 AC

4.2 AC

9.3 AC

6.0 AC

11.3 AC

11.8 AC

12.3 AC

4.0 AC

3.9 AC

7.5 AC

4.9 AC

4.0 AC

2.3 AC

3.7 AC

3.5 AC

25.9 AC

9.7 AC

3.9 AC

2

3

13

14

15

16

18

19

20

21

22

23

24

25

5901 Priestly Drive Suite 100 Carlsbad, CA 92008 +1 760 438 8950 Main colliers.com/carlsbad