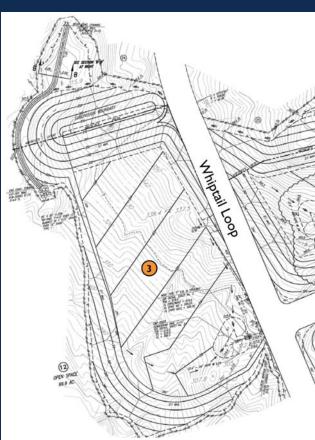

**LOT 3**4.6 ACRES, 320 FT ELEVATION

CLICK HERE FOR CAD DRAWING

# **₹** LOT 3

4.6 ACRES, 320 FT ELEVATION SALE PRICE: \$29/SF