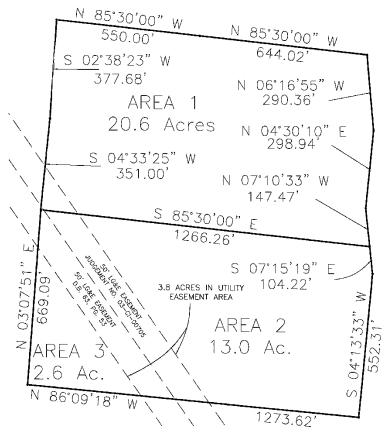

# LAND FOR SALE 40.03 ACRES

### **PROPERTY FEATURES**

- Site has great exposure on I-65
- · Water in the right-of-way
- Electric, gas and sewer near by
- Ferguson Lane has a 30' right-of-way
- Convenient access to I-65
- I-65 daily traffic count of 88,900