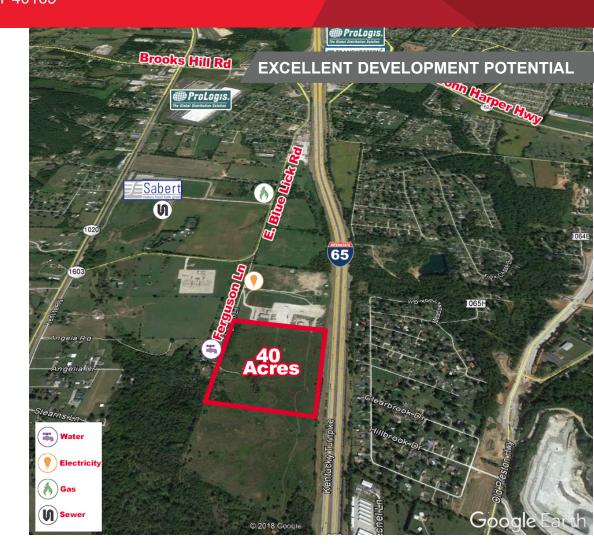

### **PROPERTY FEATURES**

- Site has great exposure on I-65
- · Water in the right-of-way
- Electric, gas and sewer near by
- Ferguson Lane has a 30' right-of-way
- Convenient access to I-65
- I-65 daily traffic count of 88,900

#### UTILITIES

- Sewer is approximately 4,300' away from site
- 4" gas main is approximately 2,900' away from site (LG&E)
- 3 phase electric is approximately 1,200' away from site (Salt River Electric)
- Water is in right-of-way