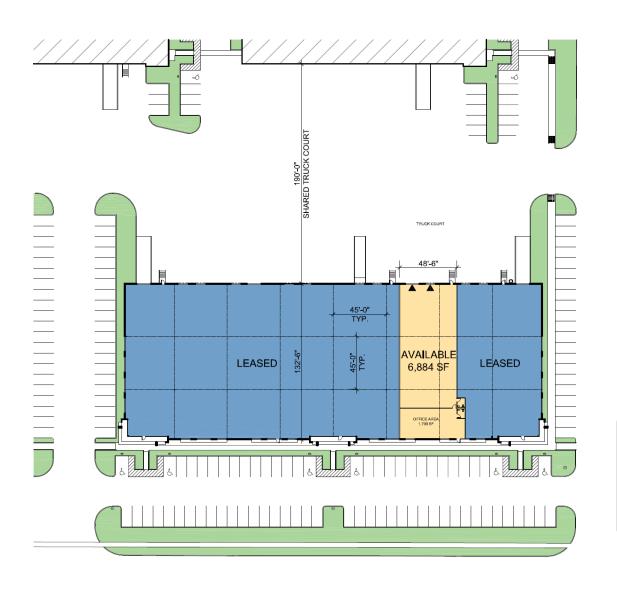

# 6,884 SF

### **FACILITY**

- 1,700 SF move in ready office
- 24' clear height
- 2 dock doors
- 40' x 45' column spacing
- ESFR sprinklers