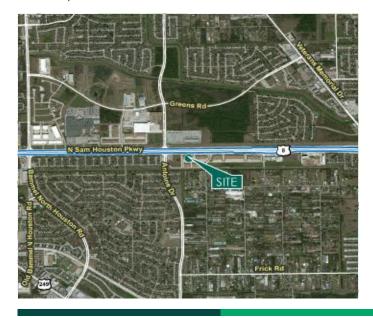

#### **LOCATION**

- Fronting Beltway 8, Antoine Drive exit
- 2 miles to Texas Highway 249
- 9 minutes to Bush Intercontinental Airport
- 15 minutes to Downtown and the Woodlands