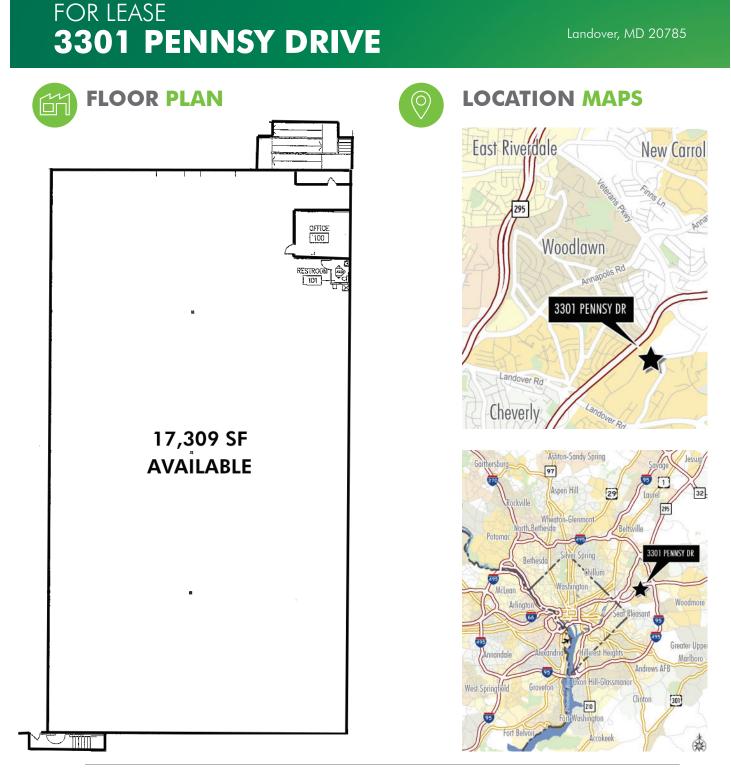

### AVAILABLE SPACE FEATURES

- + 17,039 SF available
- + 1,500 ± SF of office
- + 24' clear height
- + 2 docks; expandable to 4 docks
- + 45' x 45' columm spacing