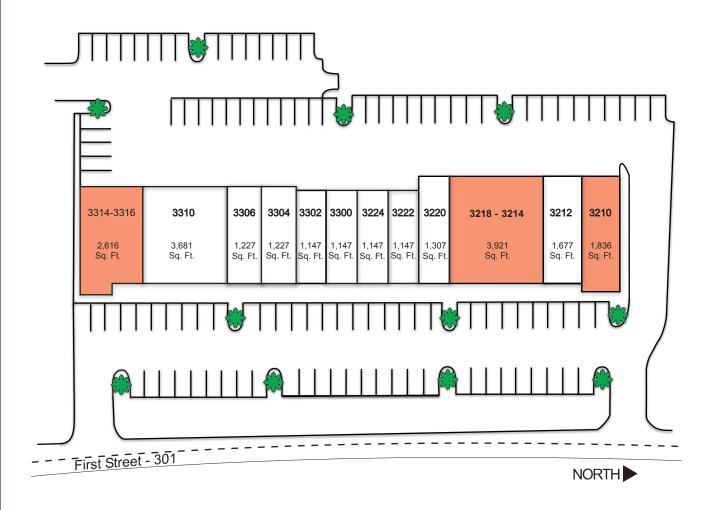

7321 Merchant Court, Sarasota, FL 34240 Ph. 941.907.9008 Fax. 941.907.9755 www.oakmont.net

| Unit      | Tenant            | Area     | Unit | Tenant               | Area     |
|-----------|-------------------|----------|------|----------------------|----------|
| 3314-3316 | 6 Available       | 2,616 SF | 3224 | Herbalife            | 1,147 SF |
| 3310      | Premier Rentals   | 3,681 SF | 3222 | Liberty Tax Services | 1,147 SF |
| 3306      | Bugzs Management  | 1,227 SF | 3220 | Wireless City        | 1,307 SF |
| 3304      | Bugzs management  | 1,227 SF | 3218 | Available            | 1,307 SF |
| 3302      | Smile Barber Hair | 1,147 SF | 3214 | Available            | 2,614 SF |
| 3300      | Bon A'ppetit      | 1,147 SF | 3212 | Smoke Shop           | 1,677 SF |
|           |                   |          | 3210 | Available            | 1,836 SF |