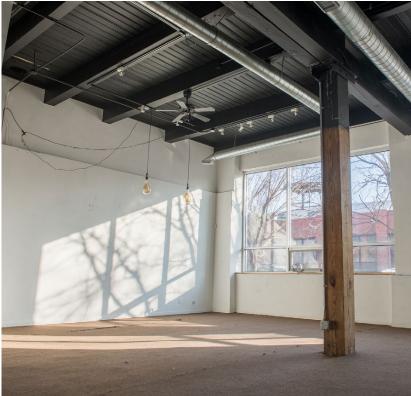

|
| Lease Rate      | \$12.50 PSF Modified Gross                                                                                                                                                                                                   |
| Comments        | <ul> <li>Full kitchen</li> <li>Open plan timber loft space, suitable to many uses</li> <li>Previous tenant: Ship Bob</li> <li>Close proximity to Western Avenue Metra Station and Ashland/Lake Green Line Station</li> </ul> |



# **FOR LEASE**

8,000 SF Timber Loft Space

# 2156 W. Fulton Street CHICAGO, IL 60612

# PROPERTY PHOTOS