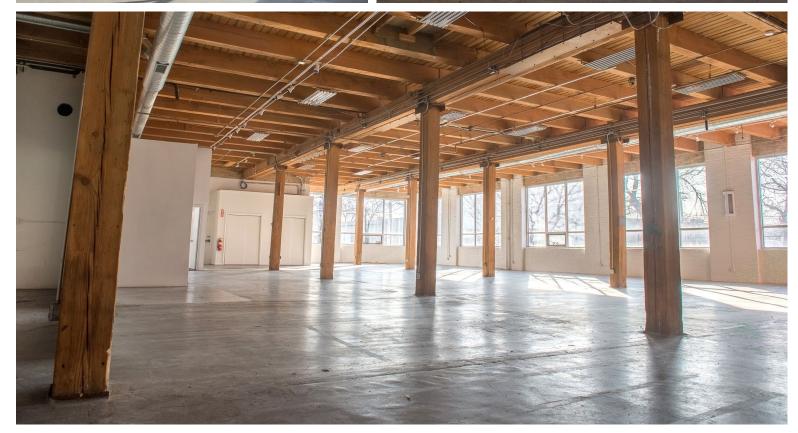

## PROPERTY SPECIFICATIONS

| Building Size   | 18,000 Sq. Ft.                                                                                                                                                                                                               |
|-----------------|------------------------------------------------------------------------------------------------------------------------------------------------------------------------------------------------------------------------------|
| Available Space | First Floor: 8,000 Sq. Ft.                                                                                                                                                                                                   |
| Loading         | 1 Drive-in-Door                                                                                                                                                                                                              |
| Zoning          | PMD-4                                                                                                                                                                                                                        |
| Lease Rate      | \$12.50 PSF Modified Gross                                                                                                                                                                                                   |
| Comments        | <ul> <li>Full kitchen</li> <li>Open plan timber loft space, suitable to many uses</li> <li>Previous tenant: Ship Bob</li> <li>Close proximity to Western Avenue Metra Station and Ashland/Lake Green Line Station</li> </ul> |

# PROPERTY PHOTOS