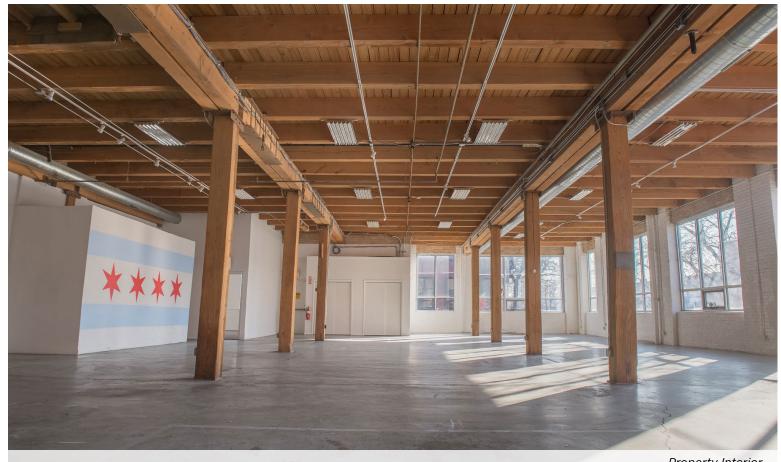

## **FOR LEASE**

8,000 SF Timber Loft Space

# 2156 W. Fulton Street CHICAGO, IL 60612

Property Interior

For more information, please contact:

## PROPERTY SPECIFICATIONS

| Building Size   | 18,000 Sq. Ft.                                                                                                                                                                                                               |
|-----------------|------------------------------------------------------------------------------------------------------------------------------------------------------------------------------------------------------------------------------|
| Available Space | First Floor: 8,000 Sq. Ft.                                                                                                                                                                                                   |
| Loading         | 1 Drive-in-Door                                                                                                                                                                                                              |
| Zoning          | PMD-4                                                                                                                                                                                                                        |
| Lease Rate      | \$12.50 PSF Modified Gross                                                                                                                                                                                                   |
| Comments        | <ul> <li>Full kitchen</li> <li>Open plan timber loft space, suitable to many uses</li> <li>Previous tenant: Ship Bob</li> <li>Close proximity to Western Avenue Metra Station and Ashland/Lake Green Line Station</li> </ul> |