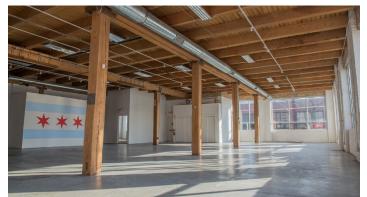

|
| Lease Rate      | \$12.50 PSF Modified Gross                                                                                                                                                                                                   |
| Comments        | <ul> <li>Full kitchen</li> <li>Open plan timber loft space, suitable to many uses</li> <li>Previous tenant: Ship Bob</li> <li>Close proximity to Western Avenue Metra Station and Ashland/Lake Green Line Station</li> </ul> |



# **FOR LEASE**

8,000 SF Timber Loft Space

# 2156 W. Fulton Street CHICAGO, IL 60612

# PROPERTY PHOTOS