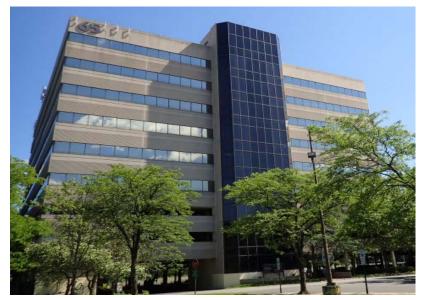

# 65 Willowbrook Blvd. WAYNE, NJ

## **Property/Building Features**

- Building Size 132,000 SF
- 22,000 SF Per Floor
- 6 Story Building
- New Roof and HVAC Systems
- 24 Hour Access/On-Site Management
- Across From Willowbrook Mall, Costco, HomeGoods, Target, The Home Depot, Dick's Sporting Goods, AMC Theatre and Restaurants
- Easy Access to I-80, Route 46, Route 23 and The Garden State Parkway
- · Located .5 Miles From The Willowbrook Park & Ride
- 30 Minute Direct Bus Ride to The Port Authority and NYC
- 3 Story Covered Parking Garage with 750 Spaces
- New Ownership
- Glass Enclosed Elevator
- Walk to Public Bus Stop