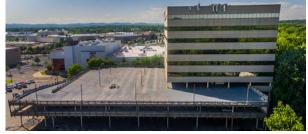

## **Property/Building Features**

- Building Size 132,000 SF
- 22,000 SF Per Floor
- 6 Story Building
- New Roof and HVAC Systems
- 24 Hour Access/On-Site Management
- Across From Willowbrook Mall, Costco, HomeGoods, Target, The Home Depot, Dick's Sporting Goods, AMC Theatre and Restaurants
- Easy Access to I-80, Route 46, Route 23 and The Garden State Parkway
- · Located .5 Miles From The Willowbrook Park & Ride
- 30 Minute Direct Bus Ride to The Port Authority and NYC
- 3 Story Covered Parking Garage with 750 Spaces
- New Ownership
- Glass Enclosed Elevator
- Walk to Public Bus Stop