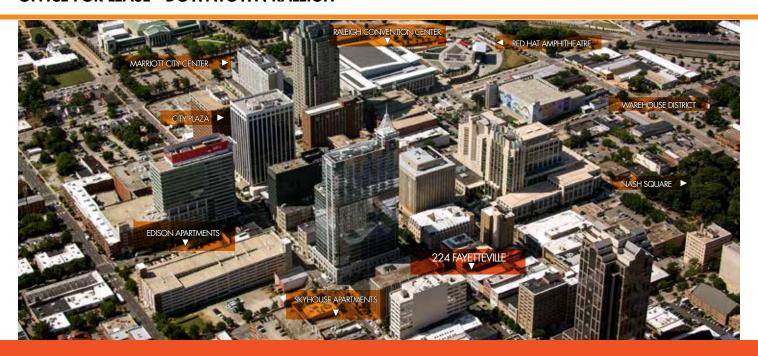

## OFFICE FOR LEASE - DOWNTOWN RALEIGH

## **PROPERTY FEATURES**

- Four-story, registered historic office building
- Major renovations complete, including multistory, glass storefront lobby and all new building systems
- Exceptional, creative office space opportunity
- Fayetteville Street and Salisbury Street frontage
- Thriving Downtown Raleigh
  - 47,000 employees
  - 550 start-ups
  - 152 restaurants
  - 113 retailers