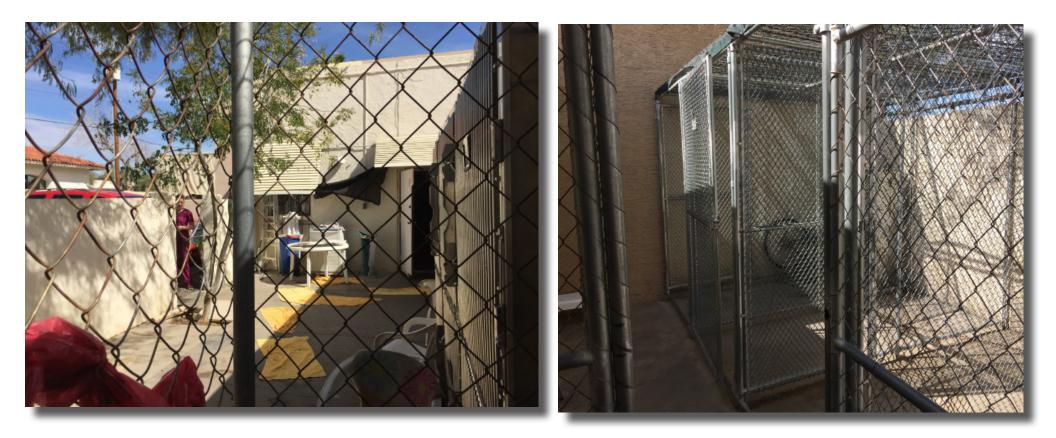

### Exterior Photos

## Property & Location Highlights

- Fully built out two tenant building suitable for owner/user or investor
- Approximately 2,156 total leasable square feet: 1,558 and 598 SF
- 7134 (built in 1971) is improved as a veterinary hospital with reception area, multiple exam rooms, two bathrooms, private office, washroom for pets, room for crates, storage and exterior dog runs/fencing
- 7136 (built approximately in 1985) is currently being used as a dog grooming facility
- 2018 property taxes: \$3,575
- Building is in close proximity to Scottsdale Rd at signalized intersection of Scottsdale Rd and Mercer Ln