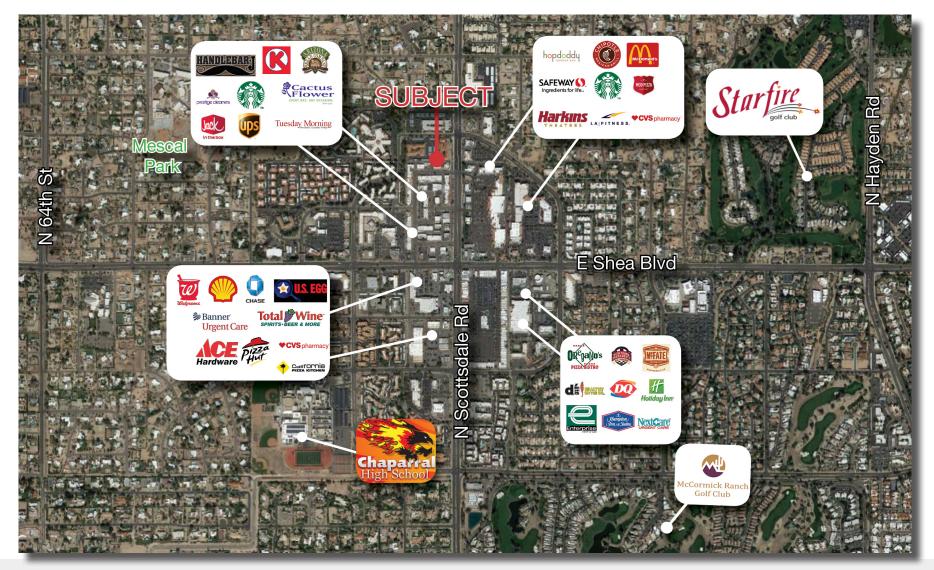

re information: Sharon Reeves

Animal Medical Service

## Property & Location Highlights

- Fully built out two tenant building suitable for owner/user or investor
- Approximately 2,156 total leasable square feet: 1,558 and 598 SF
- 7134 (built in 1971) is improved as a veterinary hospital with reception area, multiple exam rooms, two bathrooms, private office, washroom for pets, room for crates, storage and exterior dog runs/fencing
- 7136 (built approximately in 1985) is currently being used as a dog grooming facility
- 2018 property taxes: \$3,575
- Building is in close proximity to Scottsdale Rd at signalized intersection of Scottsdale Rd and Mercer Ln



#### Sharon Reeves



### Interior Photos



#### **Sharon Reeves**



### Exterior Photos



#### Sharon Reeves



### Aerial Map



#### Sharon Reeves