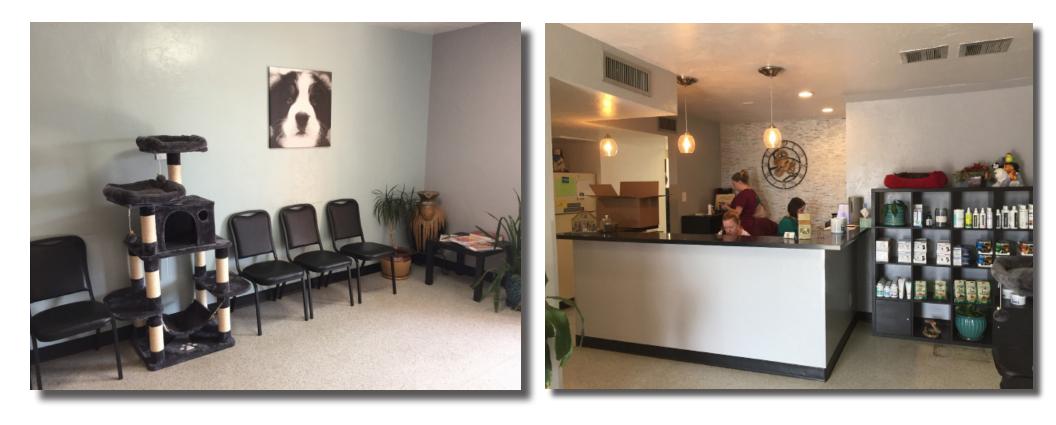

### Interior Photos

## Property & Location Highlights

- Fully built out two tenant building suitable for owner/user or investor
- Approximately 2,156 total leasable square feet: 1,558 and 598 SF
- 7134 (built in 1971) is improved as a veterinary hospital with reception area, multiple exam rooms, two bathrooms, private office, washroom for pets, room for crates, storage and exterior dog runs/fencing
- 7136 (built approximately in 1985) is currently being used as a dog grooming facility
- 2018 property taxes: \$3,575
- Building is in close proximity to Scottsdale Rd at signalized intersection of Scottsdale Rd and Mercer Ln