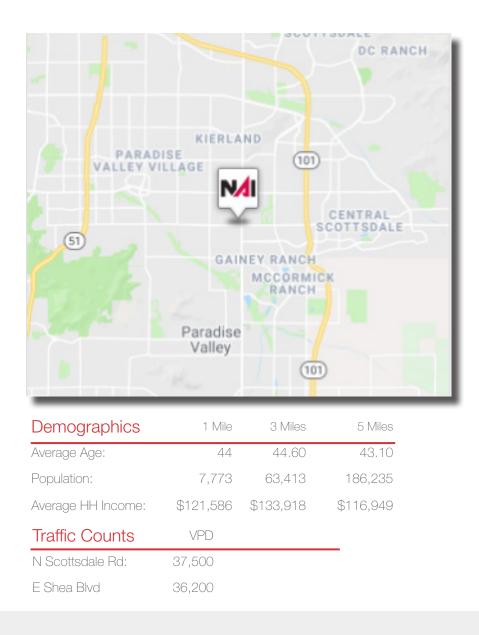

PROPERTY OR ANY HAZARDS CONTAINED THEREIN



MDHAS

2944 N 44th St, Suite 200, Phoenix, Arizona +1 602 955 4000 naihorizon.com

For more information: Sharon Reeves

Animal Medical Service

## Property & Location Highlights

- Fully built out two tenant building suitable for owner/user or investor
- Approximately 2,156 total leasable square feet: 1,558 and 598 SF
- 7134 (built in 1971) is improved as a veterinary hospital with reception area, multiple exam rooms, two bathrooms, private office, washroom for pets, room for crates, storage and exterior dog runs/fencing
- 7136 (built approximately in 1985) is currently being used as a dog grooming facility
- 2018 property taxes: \$3,575
- Building is in close proximity to Scottsdale Rd at signalized intersection of Scottsdale Rd and Mercer Ln



#### Sharon Reeves



### Interior Photos



#### **Sharon Reeves**



### Exterior Photos



#### Sharon Reeves



### Aerial Map



#### Sharon Reeves