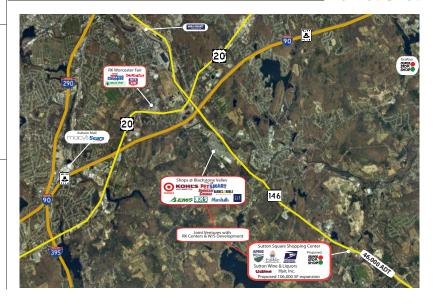

in Millbury (Route 146/Worcester Providence Turnpike)
- Will be dominant grocery-anchored center within trade area due to both regional and local access
- Route 146 is the primary commuter thoroughfare between Worcester and Providence. The site offers easy access on the "going home" side of the road employees of Worcester-based companies
- Topography of the site will provide excellent presence for new retail behind existing plaza
- Daily Traffic Count 46,000

### Demographics\_

3 Mile 5 Miles 7 Miles

16,226 Population 47,478 128,218

Average HH Income \$79,939 \$78,939 \$67,949

#### Leasing

**RK Centers** P.O. Box 111 Dedham, MA 02027 781-320-0001

Email: Leasing@rkcenters.com **DEVELOPMENT** Web: www.rkcenters.com

Joint Venture With:



#### **Aerial Shot**



#### **Market Shot**



# **Sutton Square**

Route 146 (156 - 160 Worcester Providence Tpke.), Sutton, MA 01590