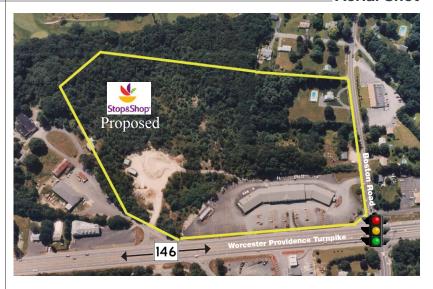

pes at Blackstone Valley in Millbury (Route 146/Worcester Providence Turnpike)
- Will be dominant grocery-anchored center within trade area due to both regional and local access
- Route 146 is the primary commuter thoroughfare between Worcester and Providence. The site offers easy access on the "going home" side of the road employees of Worcester-based companies
- Topography of the site will provide excellent presence for new retail behind existing plaza
- Daily Traffic Count 46,000

### Demographics\_

3 Mile 5 Miles 7 Miles

16,226 Population 47,478 128,218

Average HH Income \$79,939 \$78,939 \$67,949

#### Leasing

**RK Centers** P.O. Box 111 Dedham, MA 02027 781-320-0001

Email: Leasing@rkcenters.com **DEVELOPMENT** Web: www.rkcenters.com

Joint Venture With:



#### **Aerial Shot**



#### **Market Shot**



# **Sutton Square**

Route 146 (156 - 160 Worcester Providence Tpke.), Sutton, MA 01590