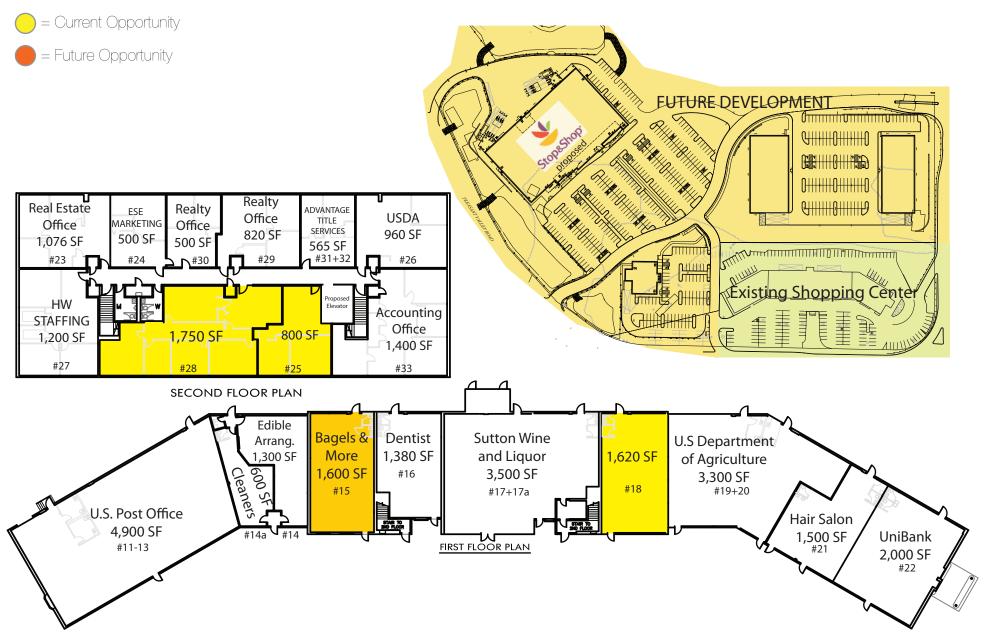

nter within trade area due to both regional and local access
- Route 146 is the primary commuter thoroughfare between Worcester and Providence. The site offers easy access on the "going home" side of the road employees of Worcester-based companies
- Topography of the site will provide excellent presence for new retail behind existing plaza
- Daily Traffic Count 46,000

### Demographics\_

3 Mile 5 Miles 7 Miles

16,226 Population 47,478 128,218

Average HH Income \$79,939 \$78,939 \$67,949

#### Leasing

**RK Centers** P.O. Box 111 Dedham, MA 02027 781-320-0001

Email: Leasing@rkcenters.com **DEVELOPMENT** Web: www.rkcenters.com

Joint Venture With:



#### **Aerial Shot**



#### **Market Shot**



# **Sutton Square**

Route 146 (156 - 160 Worcester Providence Tpke.), Sutton, MA 01590