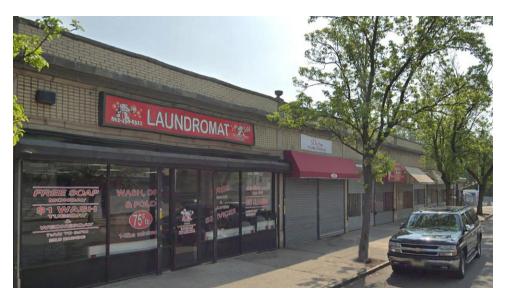

## ±8,500 SF RETAIL (5 UNITS AVAILABLE)

40-50 4th Avenue, East Orange, NJ 07017

## **PROPERTY HIGHLIGHTS**

- Part of a 1-Level, 9-Unit Strip Center (±8,500 SF)
- Located in a Mixed-Use, Densely Populated Residential / Retail Neighborhood
- Street Parking Available
- 146 Feet Frontage on 4th Avenue
- Many Recent Renovations Including Adequate Plumbing with Restroom in Each Unit
- Security System
- Walking Distance to NJ Transit Rail
- Zoned C1
- Lease Rate at \$1,200 NNN Per Month