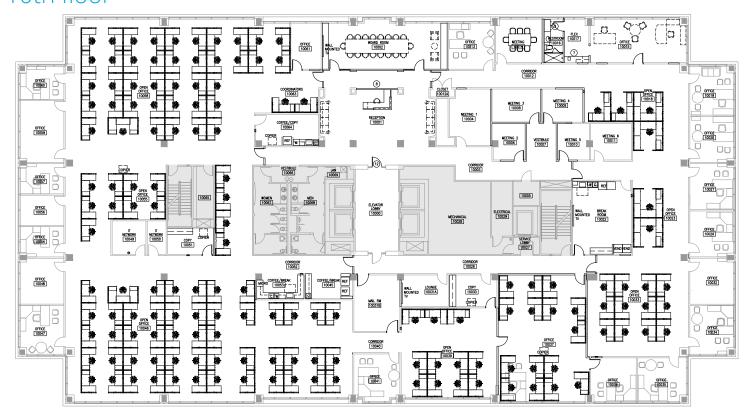

Laura Street, Suite 1500 Jacksonville, FL 32202 +1 904 358 1206

Copyright © 2021 Colliers International. Information herein has been obtained from sources deemed reliable, however its accuracy cannot be guaranteed. The user is required to conduct their own due diligence and verification.

# Campus & Amenity Map

### **Nearby Amenities**

Less than 1/4 mile from restaurants, grocery stores and retailers



1 Target

2) Aldi



Longhorn
Steakhouse

2 Newk's

Five Guys

9

4 Starbucks

5 Amenities Building

6 Chick-Fil-A

7 Avenue's Mall



### **On site Amenities**



Parking garage



Fitness Center



Daycare



### **Travel Distances**

| I-95  | 1.9 miles   4 minutes |
|-------|-----------------------|
| I-295 | 3.1 miles   7 minutes |

### Floor plans

### 9th floor



### 10th floor



### On site | Amenity Map



# Property Photos



















# Property Photos



















## Amenity Photos













### Area Demographics Source: ESRI Business Analyst









|        | Population<br>(2020) | Population<br>Projection (2025) | Average Household<br>Income (2020) | Daytime Population<br>(2020) |
|--------|----------------------|---------------------------------|------------------------------------|------------------------------|
| 1 Mile | 6,319                | 6,638                           | \$98,334                           | 10,100                       |
| 3 Mile | 153,283              | 55,090                          | \$92,057                           | 63,842                       |
| 5 Mile | 153,283              | 164,226