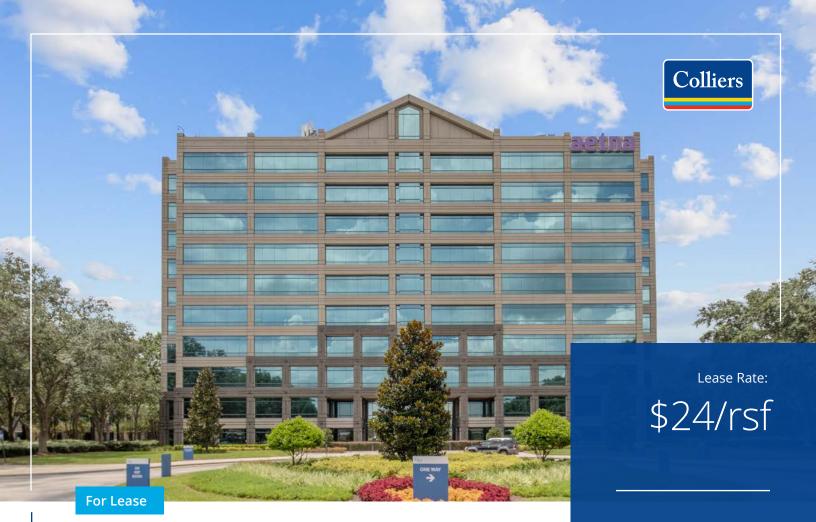

### Grammercy Woods, Bldg. 100

### 9000 Southside Blvd, Jacksonville, FL 32256

- Class A Office Space in the Butler/Baymeadows submarket
- Two (2) full floors (9th & 10th)
- 52,014± RSF total (26,007± RSF each floor)
- $\boldsymbol{\cdot}$  Plug and play opportunity with furniture available
- 5.5/1,000 SF parking ratio
- Amenities include: Fitness center, café, training & conference center, day care, adjacent to the Avenues Mall
- Easy access to I-95, I-295 and J. Turner Butler Blvd.