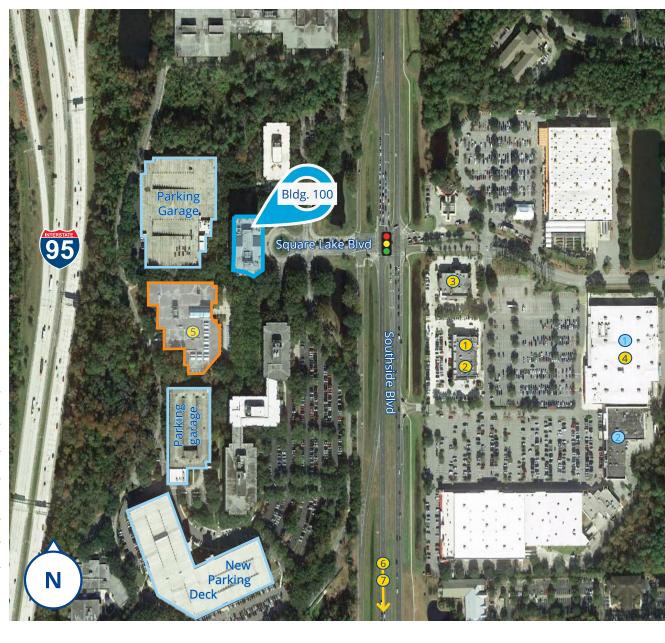

# Campus & Amenity Map

### **Nearby Amenities**

Less than 1/4 mile from restaurants, grocery stores and retailers

1 Target

2) Aldi

Longhorn
Steakhouse

2 Newk's

Five Guys

9

4 Starbucks

5 Amenities Building

6 Chick-Fil-A

7 Avenue's Mall

### **On site Amenities**

Parking garage

Fitness Center

Daycare

### **Travel Distances**

| I-95  | 1.9 miles   4 minutes |
|-------|-----------------------|
| I-295 | 3.1 miles   7 minutes |

### On site | Amenity Map