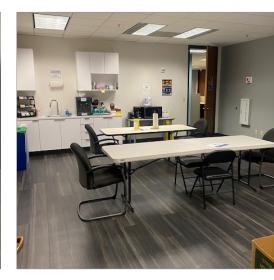

International. Information herein has been obtained from sources deemed reliable, however its accuracy cannot be guaranteed. The user is required to conduct their own due diligence and verification.

# Campus & Amenity Map

### **Nearby Amenities**

Less than 1/4 mile from restaurants, grocery stores and retailers



1 Target

2) Aldi



Longhorn
Steakhouse

2 Newk's

Five Guys

9

4 Starbucks

5 Amenities Building

6 Chick-Fil-A

7 Avenue's Mall



### **On site Amenities**



Parking garage



Fitness Center



Daycare



### **Travel Distances**

| I-95  | 1.9 miles   4 minutes |
|-------|-----------------------|
| I-295 | 3.1 miles   7 minutes |

### Floor plans

### 9th floor



### 10th floor



### On site | Amenity Map



# Property Photos



















# Property Photos



















## Amenity Photos













### Area Demographics Source: ESRI Business Analyst









|        | Population<br>(2020) | Population<br>Projection (2025) | Average Household<br>Income (2020) | Daytime Population<br>(2020) |
|--------|----------------------|---------------------------------|------------------------------------|------------------------------|
| 1 Mile | 6,319                | 6,638                           | \$98,334                           | 10,100                       |
| 3 Mile | 153,283              | 55,090                          | \$92,057                           | 63,842                       |
| 5 Mile | 153,283              | 164,226                         | \$90,208                           | 184,595                      |

### Contact u