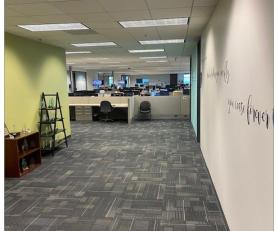

Copyright © 2021 Colliers International. Information herein has been obtained from sources deemed reliable, however its accuracy cannot be guaranteed. The user is required to conduct their own due diligence and verification.

# Campus & Amenity Map

### **Nearby Amenities**

Less than 1/4 mile from restaurants, grocery stores and retailers



1 Target

2) Aldi



Longhorn
Steakhouse

2 Newk's

Five Guys

9

4 Starbucks

5 Amenities Building

6 Chick-Fil-A

7 Avenue's Mall



### **On site Amenities**



Parking garage



Fitness Center



Daycare



### **Travel Distances**

| I-95  | 1.9 miles   4 minutes |
|-------|-----------------------|
| I-295 | 3.1 miles   7 minutes |

### Floor plans

### 9th floor



### 10th floor



### On site | Amenity Map



# Property Photos



















# Property Photos



















## Amenity Photos













### Area Demographics Source: ESRI Business Analyst









|        | Population<br>(2020) | Population<br>Projection (2025) | Average Household<br>Income (2020) | Daytime Population<br>(2020) |
|--------|----------------------|---------------------------------|------------------------------------|------------------------------|
| 1 Mile | 6,319                | 6,638                           | \$98,334                           | 10,100                       |
| 3 Mile | 153,283              | 55,090                          | \$92,057                           | 63,842                       |
| 5 Mile | 153,283              | 164,226                         | \$90,208                           | 184,595