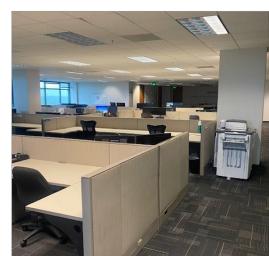

opyright © 2021 Colliers International. Information herein has been obtained from sources deemed reliable, however its accuracy cannot be guaranteed. The user is required to conduct their own due diligence and verification.

# Campus & Amenity Map

### **Nearby Amenities**

Less than 1/4 mile from restaurants, grocery stores and retailers



1 Target

2) Aldi



Longhorn
Steakhouse

2 Newk's

Five Guys

9

4 Starbucks

5 Amenities Building

6 Chick-Fil-A

7 Avenue's Mall



### **On site Amenities**



Parking garage



Fitness Center



Daycare



### **Travel Distances**

| I-95  | 1.9 miles   4 minutes |
|-------|-----------------------|
| I-295 | 3.1 miles   7 minutes |

### Floor plans

### 9th floor



### 10th floor



### On site | Amenity Map



# Property Photos



















# Property Photos



















## Amenity Photos













### Area Demographics Source: ESRI Business Analyst









|        | Population<br>(2020) | Population<br>Projection (2025) | Average Household<br>Income (2020) | Daytime Population<br>(2020) |
|--------|----------------------|---------------------------------|------------------------------------|------------------------------|
| 1 Mile | 6,319                | 6,638                           | \$98,334                           | 10,100                       |
| 3 Mile | 153,283              | 55,090                          | \$92,057                           | 63,842                       |
| 5 Mile | 153,283              | 164,226                         | \$90,208                           | 184,595