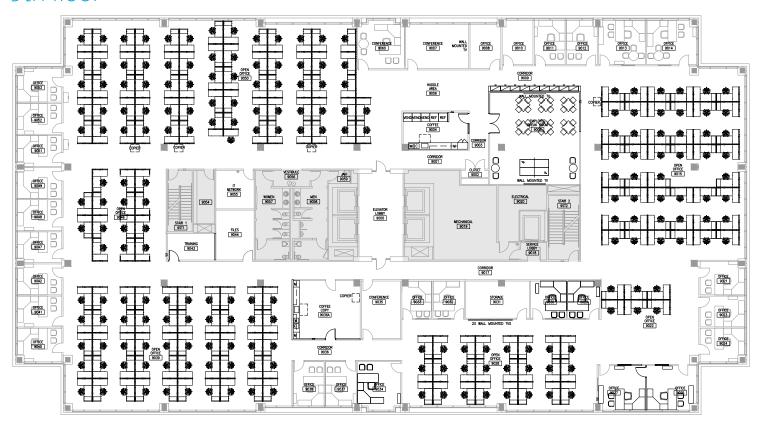

Colliers**

76 S. Laura Street, Suite 1500 Jacksonville, FL 32202 +1 904 358 1206

Copyright © 2021 Colliers International. Information herein has been obtained from sources deemed reliable, however its accuracy cannot be guaranteed. The user is required to conduct their own due diligence and verification.

# Campus & Amenity Map

### **Nearby Amenities**

Less than 1/4 mile from restaurants, grocery stores and retailers



1 Target

2) Aldi



Longhorn
Steakhouse

2 Newk's

Five Guys

9

4 Starbucks

5 Amenities Building

6 Chick-Fil-A

7 Avenue's Mall



### **On site Amenities**



Parking garage



Fitness Center



Daycare



### **Travel Distances**

| I-95  | 1.9 miles   4 minutes |
|-------|-----------------------|
| I-295 | 3.1 miles   7 minutes |

### Floor plans

### 9th floor



### 10th floor



### On site | Amenity Map



# Property Photos



















# Property Photos



















## Amenity Photos













### Area Demographics Source: ESRI Business Analyst









|        | Population<br>(2020) | Population<br>Projection (2025) | Average Household<br>Income (2020) | Daytime Population<br>(2020) |
|--------|----------------------|---------------------------------|------------------------------------|------------------------------|
| 1 Mile | 6,319                | 6,638                           | \$98,334                           | 10,100                       |
| 3 Mile | 153,283              | 55,090                          | \$92,057                           | 63,842                       |
| 5 Mile | 153,283              | 164,226