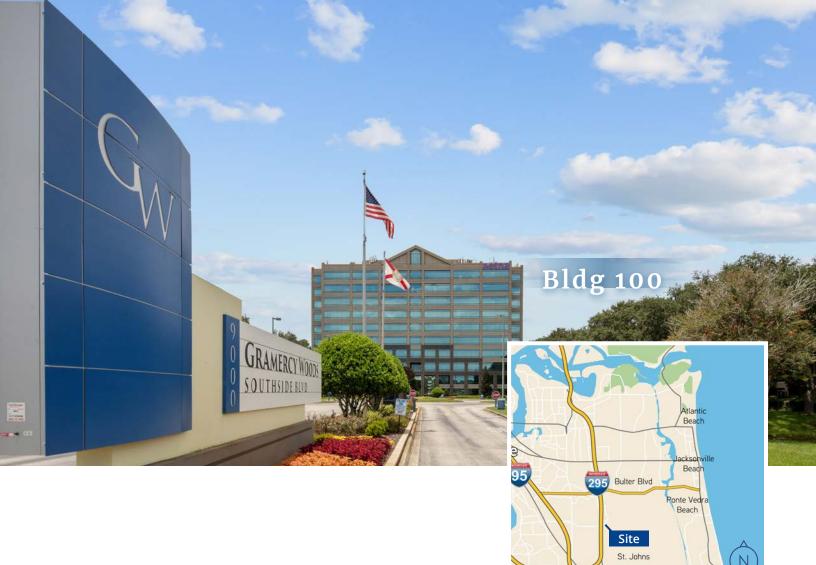

### Grammercy Woods, Bldg. 100

### 9000 Southside Blvd, Jacksonville, FL 32256

- Class A Office Space in the Butler/Baymeadows submarket
- Two (2) full floors (9th & 10th)
- 52,014± RSF total (26,007± RSF each floor)
- $\boldsymbol{\cdot}$  Plug and play opportunity with furniture available
- 5.5/1,000 SF parking ratio
- Amenities include: Fitness center, café, training & conference center, day care, adjacent to the Avenues Mall
- Easy access to I-95, I-295 and J. Turner Butler Blvd.