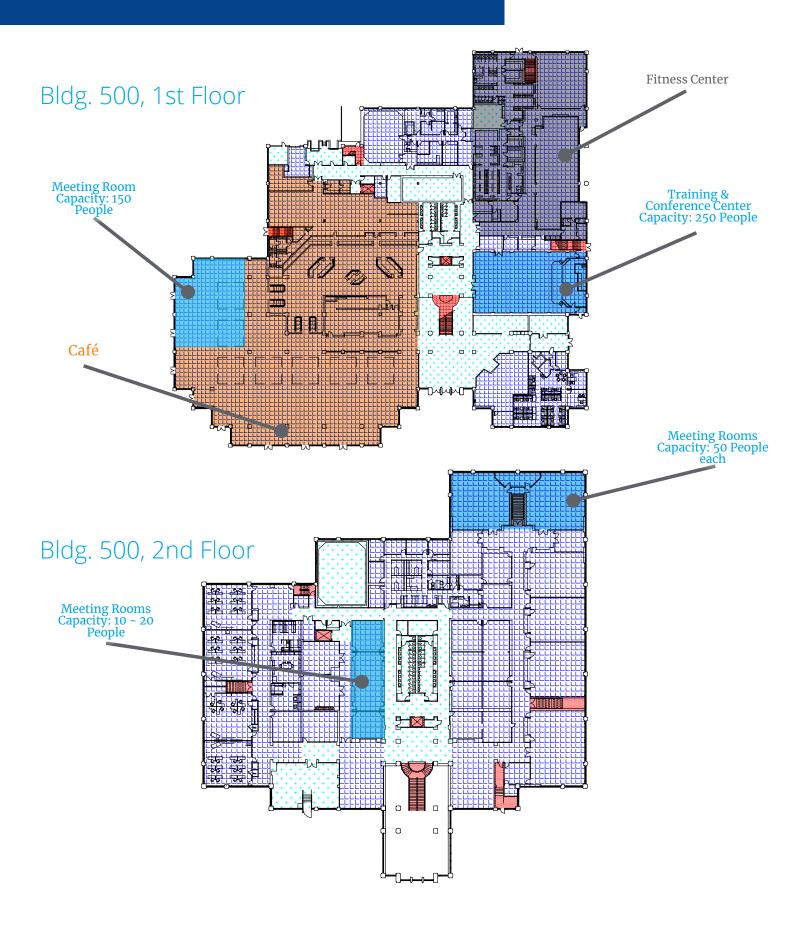

sonville, FL 32202 +1 904 358 1206

Copyright © 2021 Colliers International. Information herein has been obtained from sources deemed reliable, however its accuracy cannot be guaranteed. The user is required to conduct their own due diligence and verification.

# Campus & Amenity Map

### **Nearby Amenities**

Less than 1/4 mile from restaurants, grocery stores and retailers



1 Target

2) Aldi



Longhorn
Steakhouse

2 Newk's

Five Guys

9

4 Starbucks

5 Amenities Building

6 Chick-Fil-A

7 Avenue's Mall



### **On site Amenities**



Parking garage



Fitness Center



Daycare



### **Travel Distances**

| I-95  | 1.9 miles   4 minutes |
|-------|-----------------------|
| I-295 | 3.1 miles   7 minutes |

### Floor plans

### 9th floor



### 10th floor



### On site | Amenity Map



# Property Photos



















# Property Photos



















## Amenity Photos













### Area Demographics Source: ESRI Business Analyst









|        | Population<br>(2020) | Population<br>Projection (2025) | Average Household<br>Income (2020) | Daytime Population<br>(2020) |
|--------|----------------------|---------------------------------|------------------------------------|------------------------------|
| 1 Mile | 6,319                | 6,638                           | \$98,334                           | 10,100                       |
| 3 Mile | 153,283              | 55,090                          | \$92,057                           | 63,842                       |
| 5 Mile | 153,283              | 164,226                         | \$90,208