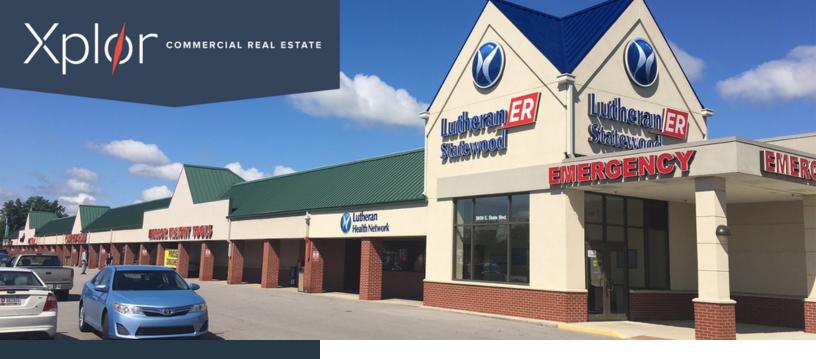

### **STATEWOOD** PLAZA **SHOPPING CENTER**

3900 E. STATE BLVD. FORT **WAYNE, IN 46805** 

#### PROPERTY HIGHLIGHTS

- · Located at NWC of E. State Blvd & N. Coliseum Blvd. (US 930)
- · Statewood Plaza is the heart of the E. State retail corridor with high daily foot traffic, high traffic volume, and ideal positioning for any retail user
- · Neighboring tenants include Starbucks, Little Caesar's, Family Dollar, Harbor Freight Tools, and Lutheran Health Network
- Signage available on any of the three pylon signs

## STATEWOOD PLAZA SHOPPING CENTER Xplor

3900 E. State Blvd., Fort Wayne, IN 46805