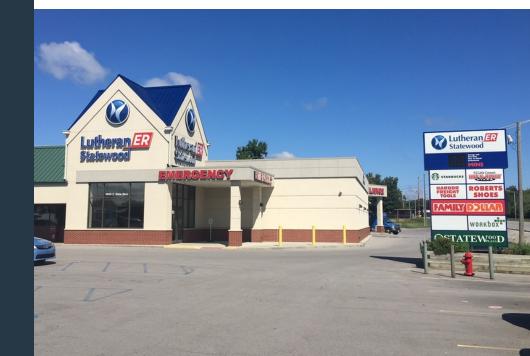

#### PROPERTY HIGHLIGHTS

- · Located at NWC of E. State Blvd & N. Coliseum Blvd. (US 930)
- · Statewood Plaza is the heart of the E. State retail corridor with high daily foot traffic, high traffic volume, and ideal positioning for any retail user
- · Neighboring tenants include Starbucks, Little Caesar's, Family Dollar, Harbor Freight Tools, and Lutheran Health Network
- Signage available on any of the three pylon signs

#### **RETAILER MAP**

dcallison@xplorcommercial.com

260.438.6251