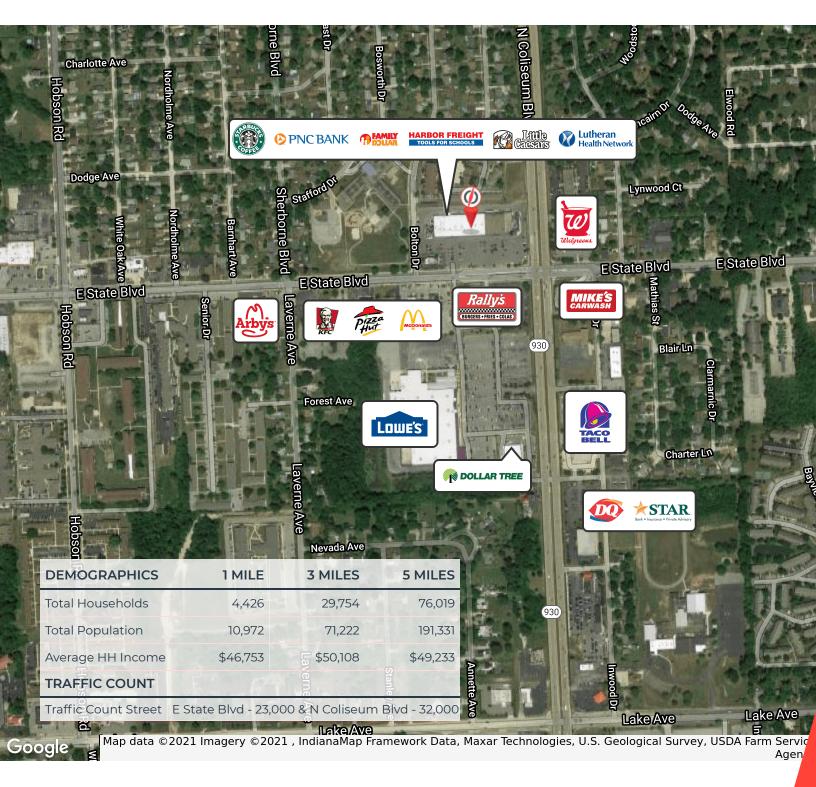

#### **RETAILER MAP**

dcallison@xplorcommercial.com

260.438.6251

#### **PROPERTY DETAILS**

Property Type Retail Property Subtype Neighborhood Center Zonina C2 (Limited Commercial) Lot Size 5.99 Acres APN# 02-08-32-251-001.000-072 Corner Property Traffic Count Street E State Blvd - 23,000 & N Coliseum Blvd - 32,000