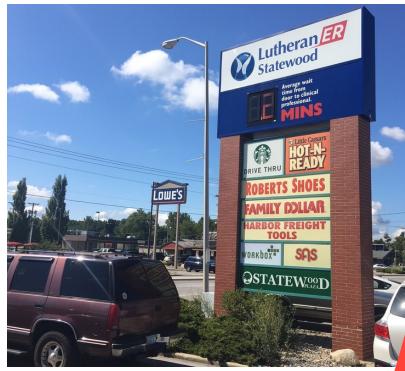

#### PROPERTY HIGHLIGHTS

- · Located at NWC of E. State Blvd & N. Coliseum Blvd. (US 930)
- · Statewood Plaza is the heart of the E. State retail corridor with high daily foot traffic, high traffic volume, and ideal positioning for any retail user
- · Neighboring tenants include Starbucks, Little Caesar's, Family Dollar, Harbor Freight Tools, and Lutheran Health Network
- Signage available on any of the three pylon signs

#### **RETAILER MAP**

dcallison@xplorcommercial.com

260.438.6251