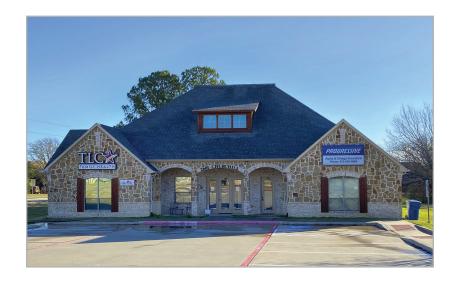

### Location

2601 Churchill Dr Flower Mound, TX 75028

## Features

- Built in 2010
- Located just off FM 2499 on Churchill Drive.
- This building faces and has great visibility to FM 2499
- Access is great with the signalized intersection at Churchhill Drive and FM 2499
- Town of Flower Mound just finished construction on both Churchill Drive and Yucca Drive.
- Two tenants occupy the entire 4,898 sq ft building both on triple net leases. Both leases have 3 more years.
- One Tenant has a Base Rent Increase end of 2020.