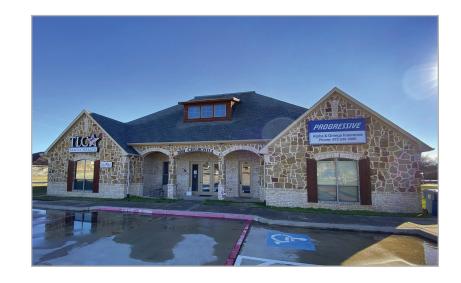

### Location

2601 Churchill Dr Flower Mound, TX 75028

## Features

- Built in 2010
- Located just off FM 2499 on Churchill Drive.
- This building faces and has great visibility to FM 2499
- Access is great with the signalized intersection at Churchhill Drive and FM 2499
- Town of Flower Mound just finished construction on both Churchill Drive and Yucca Drive.
- Two tenants occupy the entire 4,898 sq ft building both on triple net leases. Both leases have 3 more years.
- One Tenant has a Base Rent Increase end of 2020.