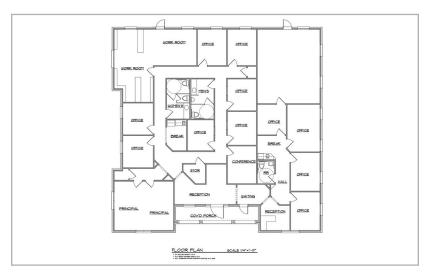

# Net Space

4898 sq/ft

## Features

- Built in 2010
- Located just off FM 2499 on Churchill Drive.
- This building faces and has great visibility to FM 2499
- Access is great with the signalized intersection at Churchhill Drive and FM 2499
- Town of Flower Mound just finished construction on both Churchill Drive and Yucca Drive.
- Two tenants occupy the entire 4,898 sq ft building both on triple net leases. Both leases have 3 more years.
- One Tenant has a Base Rent Increase end of 2020.