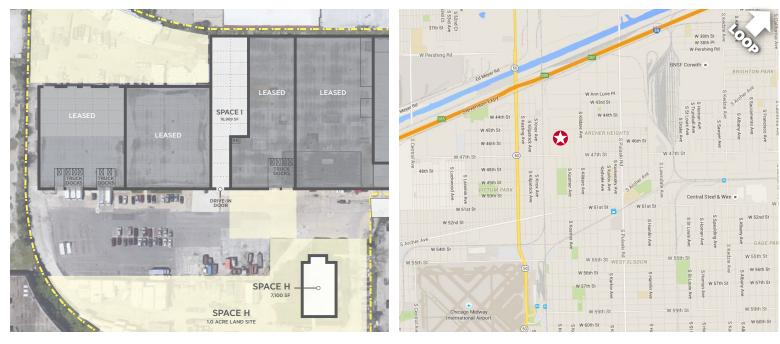

# 4532 S. Kolin Avenue CHICAGO, IL 60632

|                         |                                                                                                      | 11 |
|-------------------------|------------------------------------------------------------------------------------------------------|----|
| PROPERTY SPECIFICATIONS |                                                                                                      |    |
| Building Size           | ± 232,611 Sq. Ft.                                                                                    |    |
| Available Space(s)      | ±16,969 Sq. Ft.                                                                                      |    |
| Ceiling Height          | 16' Clear                                                                                            |    |
| Loading                 | 1 Drive-In Door and 1 Truck Level Dock                                                               |    |
| Zoning                  | M2-3                                                                                                 |    |
| Lease Rate              | \$5.50 PSF Modified Gross                                                                            |    |
| Comments                | <ul> <li>16,969 Sq. Ft. warehouse space available in<br/>Crawford Industrial Park setting</li> </ul> |    |

• Additional land for parking and loading available adjacent to tenant space

• Nearby I-55 4-way interchange at Cicero

For more information, please contact:

### **PROPERTY DETAILS**