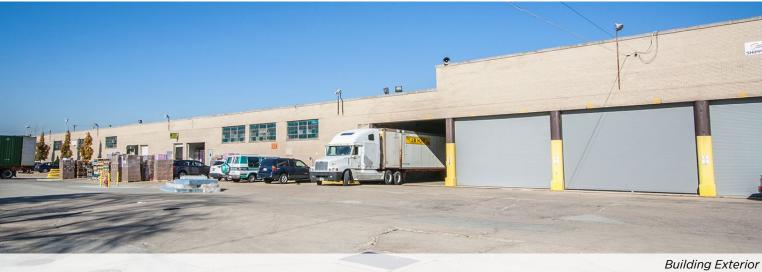

>16,969 Sq. Ft. warehouse space available in<br/>Crawford Industrial Park setting</li> </ul> |    |

• Additional land for parking and loading available adjacent to tenant space

• Nearby I-55 4-way interchange at Cicero

For more information, please contact:

#### MICHAEL D. NELSON, SIOR

Principal 312 267-1102 Mike@NelsonHill.com

#### BRIAN C. ETTEN

Vice President 312 781-6499 BEtten@NelsonHill.com

NelsonHill 1111 S. Western Avenue Chicago, IL 60612

All information contained herein is from sources deemed reliable and is submitted subject to errors, omissions and to change of price or terms without notice.

www.NelsonHill.com

## FOR LEASE

16,969 SF Warehouse in Crawford Industrial Park

# 4532 S. Kolin Avenue CHICAGO, IL 60632

### **PROPERTY DETAILS**



### **PROPERTY PHOTOS**