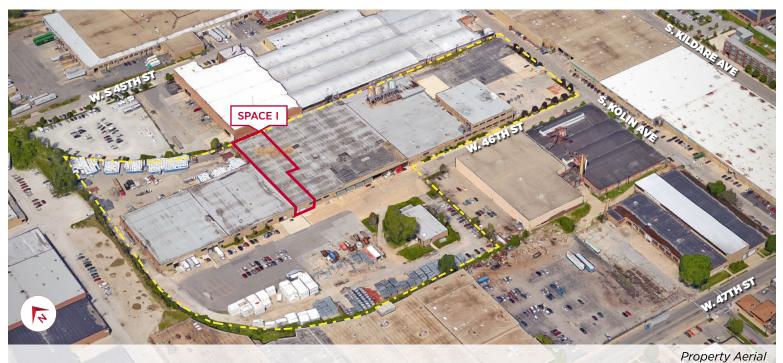

## FOR LEASE

16,969 SF Warehouse in Crawford Industrial Park

# 4532 S. Kolin Avenue CHICAGO, IL 60632

|                         |                                                                                                      | 11 |
|-------------------------|------------------------------------------------------------------------------------------------------|----|
| PROPERTY SPECIFICATIONS |                                                                                                      |    |
| Building Size           | ± 232,611 Sq. Ft.                                                                                    |    |
| Available Space(s)      | ±16,969 Sq. Ft.                                                                                      |    |
| Ceiling Height          | 16' Clear                                                                                            |    |
| Loading                 | 1 Drive-In Door and 1 Truck Level Dock                                                               |    |
| Zoning                  | M2-3                                                                                                 |    |
| Lease Rate              | \$5.50 PSF Modified Gross                                                                            |    |
| Comments                | <ul> <li>16,969 Sq. Ft. warehouse space available in<br/>Crawford Industrial Park setting</li> </ul> |    |

• Additional land for parking and loading available adjacent to tenant space

• Nearby I-55 4-way interchange at Cicero

For more information, please contact: