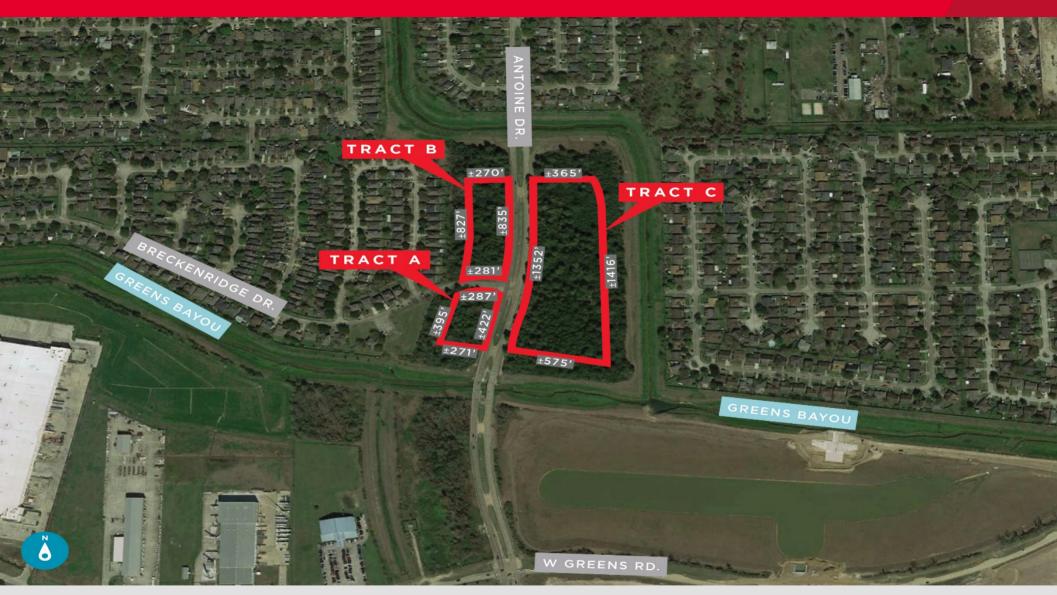

## 3 Tracts totalling ± 22.10 acres per HCAD

• Tract A: ±2.5 acres

• Tract B: ±5.26 acres

• Tract C: ±14.33 acres

Good access to Beltway 8

Tax ID #0460220001200

#0460220001300

Key Map: 371P