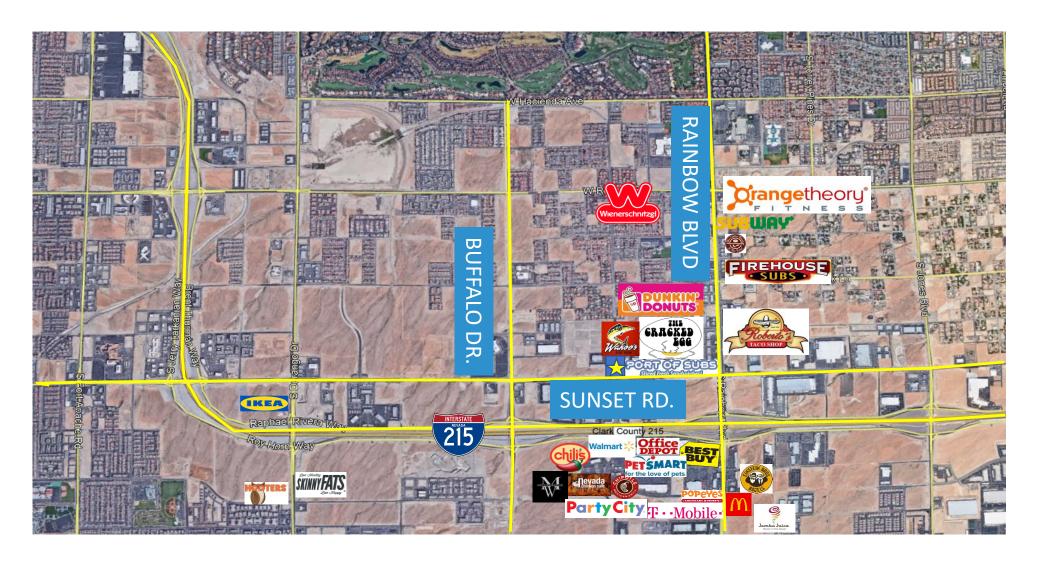

## **DEMOGRAPHICS**

| POPULATION                    | 1-mile   | 3-mile   | 5-mile   |
|-------------------------------|----------|----------|----------|
| 2019 Population               | 10,000   | 137,713  | 324,856  |
|                               |          |          |          |
| HOUSEHOLDS                    | 1-mile   | 3-mile   | 5-mile   |
| 2019 Households               | 3,884    | 52,630   | 125,778  |
|                               |          |          |          |
| INCOME                        | 1-mile   | 3-mile   | 5-mile   |
| 2019 Average Household Income | \$68,695 | \$62,001 | \$59,820 |