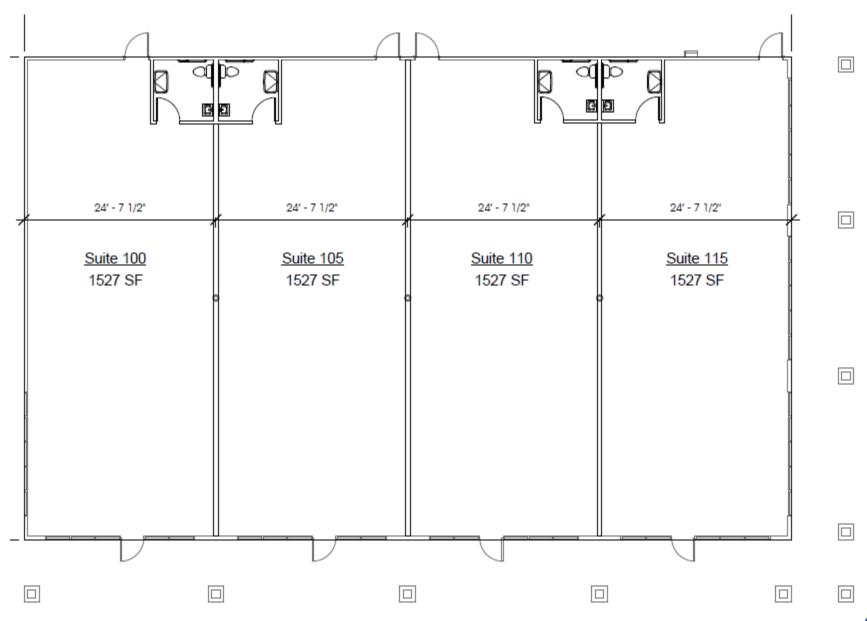

## LEASING DETAILS

Space Available:

1,332 - 6,108 SF Drive-Thru & PAD

Lease Price::

\$1.55 – 1.85 PSF NNN

NNN: **\$0.38 PSF** 

## **PROPERTY HIGHLIGHTS**

- 1,332 6,108 SF available
- Drive-Thru available with Grease trap
- Pad Available for Lease or Build To Suit
- Aggressive Landlord ready to make deals
- Pylon Signage available.