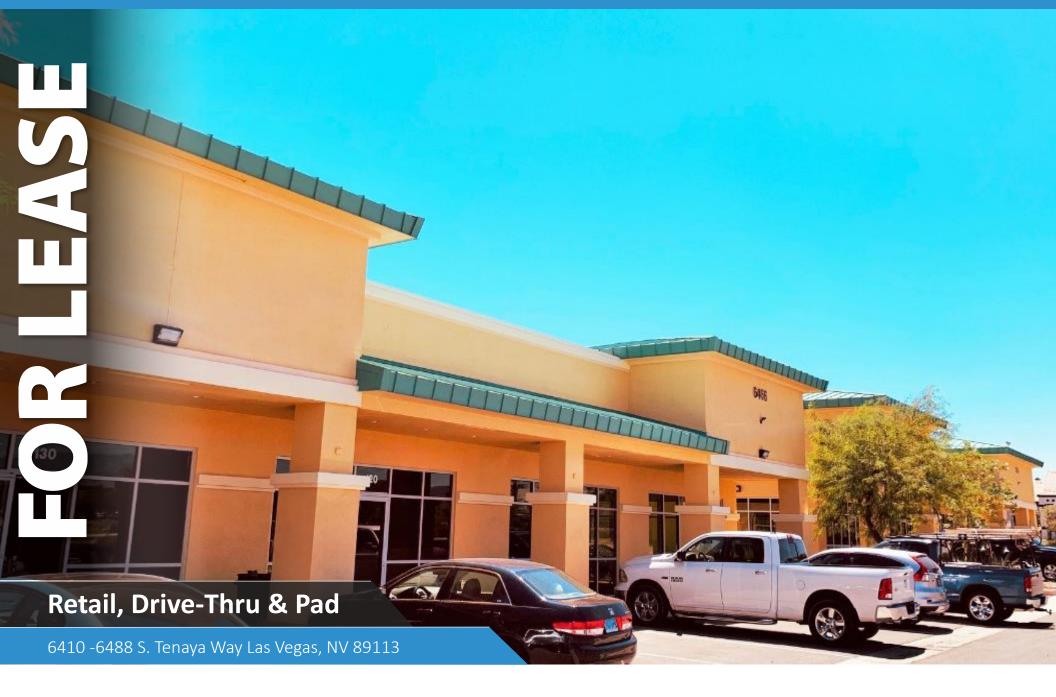

## LEASING DETAILS

Space Available:

1,332 - 6,108 SF Drive-Thru & PAD

Lease Price::

\$1.55 – 1.85 PSF NNN

NNN: **\$0.38 PSF** 

## **PROPERTY HIGHLIGHTS**

- 1,332 6,108 SF available
- Drive-Thru available with Grease trap
- Pad Available for Lease or Build To Suit
- Aggressive Landlord ready to make deals
- Pylon Signage available.

1,332 – 6,108 SF

6,108 SF

Phone: (702) 914-9500 x105 office

Corporate Address: 2580 St. Rose Pkwy. Ste. 125 Henderson, Nevada 89074

www.SansoneCompanies.com