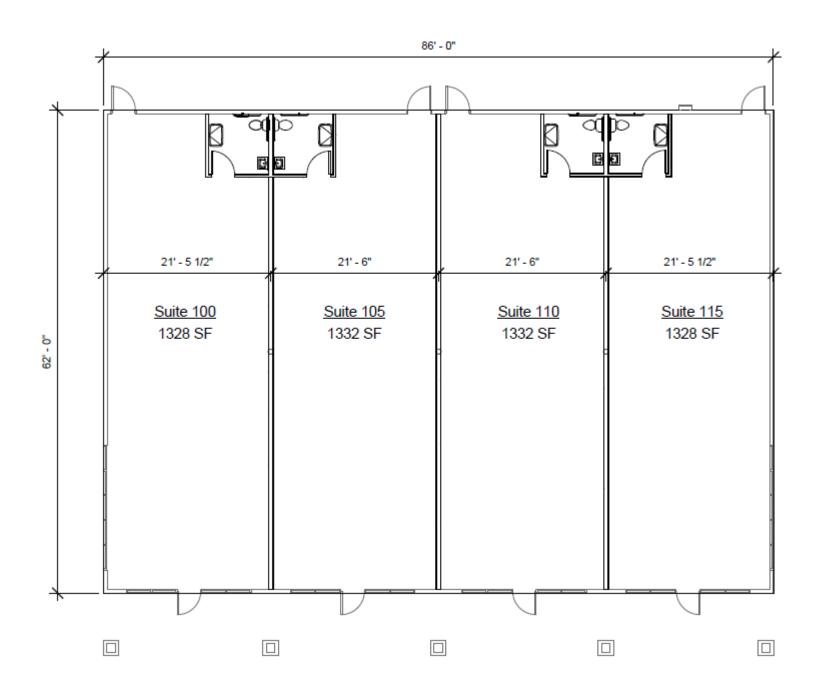

## LEASING DETAILS

Space Available:

1,332 - 6,108 SF Drive-Thru & PAD

Lease Price::

\$1.55 – 1.85 PSF NNN

NNN: **\$0.38 PSF** 

## **PROPERTY HIGHLIGHTS**

- 1,332 6,108 SF available
- Drive-Thru available with Grease trap
- Pad Available for Lease or Build To Suit
- Aggressive Landlord ready to make deals
- Pylon Signage available.