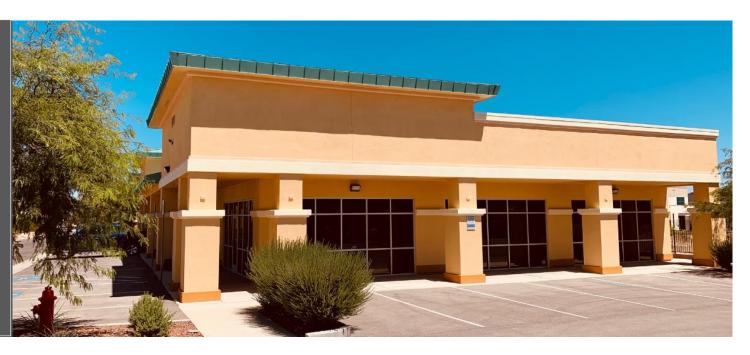

## LEASING DETAILS

Space Available:

1,332 - 6,108 SF Drive-Thru & PAD

Lease Price::

\$1.55 – 1.85 PSF NNN

NNN: **\$0.38 PSF** 

## **PROPERTY HIGHLIGHTS**

- 1,332 6,108 SF available
- Drive-Thru available with Grease trap
- Pad Available for Lease or Build To Suit
- Aggressive Landlord ready to make deals
- Pylon Signage available.

1,332 – 6,108 SF

6,108 SF

Phone: (702) 914-9500 x105 office

Corporate Address: 2580 St. Rose Pkwy. Ste. 125 Henderson, Nevada 89074

www.SansoneCompanies.com