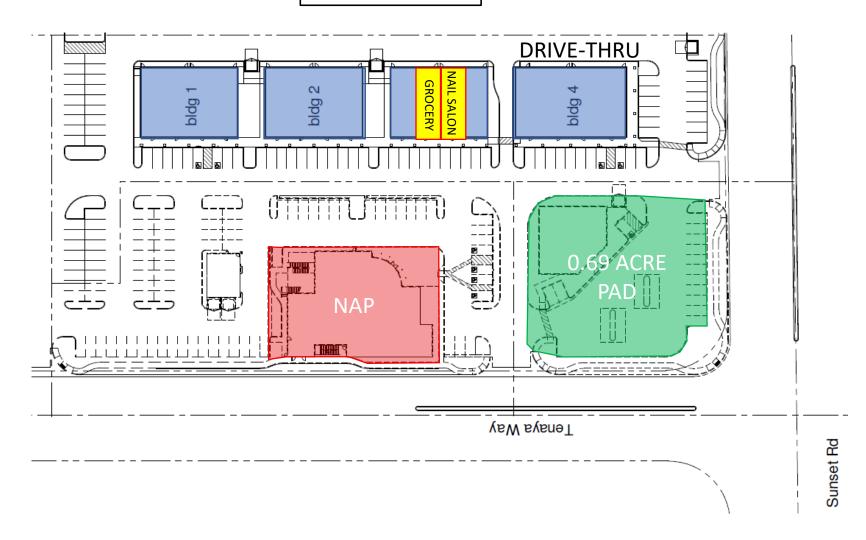

## LEASING DETAILS

Space Available:

1,332 - 6,108 SF Drive-Thru & PAD

Lease Price::

\$1.55 – 1.85 PSF NNN

NNN: **\$0.38 PSF** 

## **PROPERTY HIGHLIGHTS**

- 1,332 6,108 SF available
- Drive-Thru available with Grease trap
- Pad Available for Lease or Build To Suit
- Aggressive Landlord ready to make deals
- Pylon Signage available.