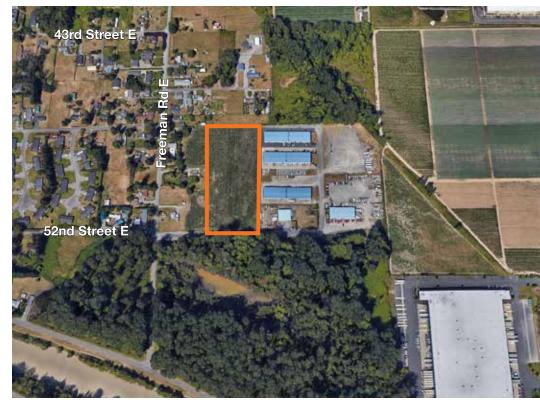

## Fife / Puyallup Area Contractors Yard

52nd Street East & Freeman Road East Fife, WA

### Features

±4.93 acres (per Pierce County records) Parcel # 0420201101 Zoned EC, Pierce County To be built: Fenced, gravelled and lighted Site dimensions: ±320' wide x ±675' deep Available Q2 2019 Call broker for rates