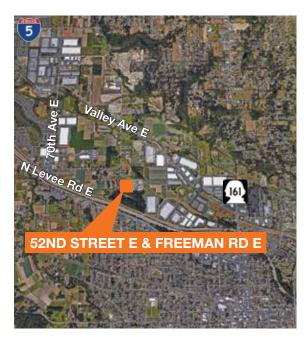

## Fife / Puyallup Area Contractors Yard

52nd Street East & Freeman Road East Fife, WA



### Features

±4.93 acres (per Pierce County records) Parcel # 0420201101 Zoned EC, Pierce County To be built: Fenced, gravelled and lighted Site dimensions: ±320' wide x ±675' deep Available Q2 2019 Call broker for rates

### Location



### Contact

Peter Wooding 206.248.7301 pwooding@kiddermathews.com

# For Lease



## For Lease

## Fife / Puyallup Area Contractors Yard



### Contact

Peter Wooding 206.248.7301 pwooding@kiddermathews.com

This information supplied herein is from sources we deem reliable. It is provided without any representation, warranty or guarantee, expressed or implied as to its accuracy. Prospective Buyer or Tenant should conduct an independent investigation and verification of all matters deemed to be material, including, but not limited to, statements of income and expenses. Consult your attorney, accountant, or other professional advisor.

kiddermathews.com



## Fife / Puyallup Area Contractors Yard



### Contact

Peter Wooding 206.248.7301 pwooding@kiddermathews.com

This information suppl