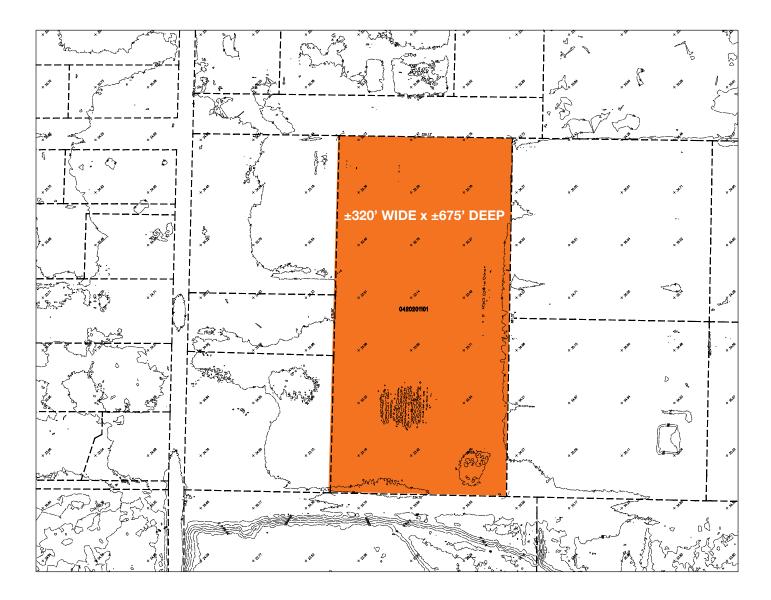

### Features

±4.93 acres (per Pierce County records) Parcel # 0420201101 Zoned EC, Pierce County To be built: Fenced, gravelled and lighted Site dimensions: ±320' wide x ±675' deep Available Q2 2019 Call broker for rates