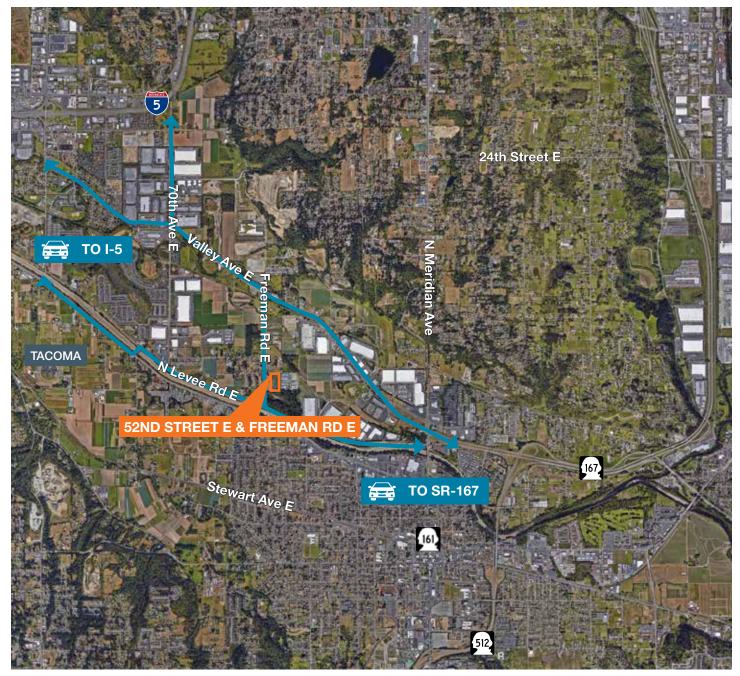

## Fife / Puyallup Area Contractors Yard

52nd Street East & Freeman Road East Fife, WA



### Features

±4.93 acres (per Pierce County records) Parcel # 0420201101 Zoned EC, Pierce County To be built: Fenced, gravelled and lighted Site dimensions: ±320' wide x ±675' deep Available Q2 2019 Call broker for rates

### Location



### Contact

Peter Wooding 206.248.7301 pwooding@kiddermathews.com

# For Lease



## For Lease

## Fife / Puyallup Area Contractors Yard



### Contact

Peter Wooding 206.248.7301 pwooding@kiddermathews.com

This information supplied herein is from sources we deem reliable. It is provided without any representation, warranty or guarantee, expressed or implied as to its accuracy. Prospective Buyer or Tenant should conduct an independent investigation and verification of all matters deemed to be material, including, but not limited to, statements of income and expenses. Consult your attorney, accountant, or other professional advisor.

kiddermathews.com



## Fife / Puyallup Area Contractors Yard



### Contact

Peter Wooding 206.248.7301 pwooding@kiddermathews.com

This information supplied herein is from sources we deem reliable. It is provided without any representation, warranty or guarantee, expressed or implied as to its