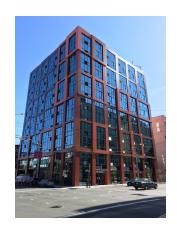

#### **PROPERTY OVERVIEW**

1,113 square feet of prime SoMa Mission Street retail space. 38 feet of Mission street frontage. New residential and retail project at the corner of Mission and 10th Street with 121 residential units and 1,113 square feet of retail space. Located in the heart of the emerging Western SoMa development renaissance. Within blocks of the Twitter and Uber Headquarters, the new Market on Market, San Francisco Opera, Ballet, and Symphony. C-3-G Zoning allows a wide range of use.

#### **PROPERTY HIGHLIGHTS**

- 1,113 square feet of Mission Street retail space
- 38 feet of Mission Street frontage with 15-foot ceilings
- · Newly constructed 121 high-end residential apartment units on site
- Epicenter of the Western SoMa development renaissance
- · Proximate to Twitter, Uber Headquarters, and Civic Center