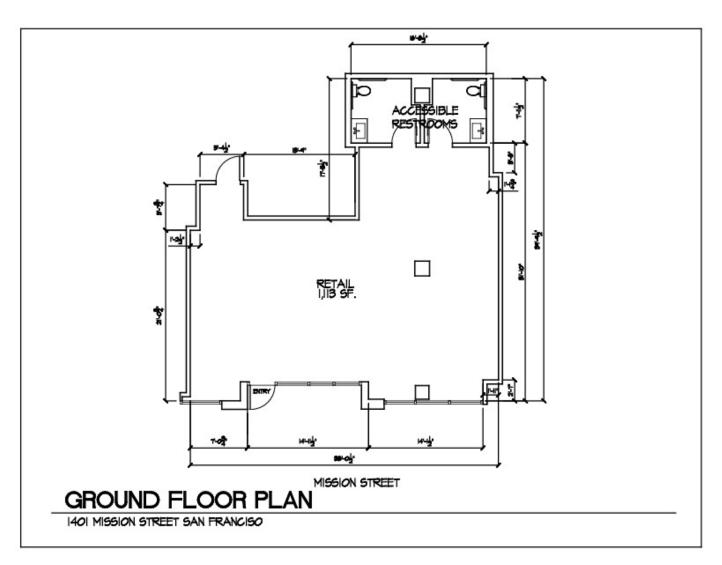

#### PROPERTY SUMMARY

| AVAILABLE SF:  | 1,113 SF                     |  |
|----------------|------------------------------|--|
| LEASE RATE:    | \$48.00 SF/Yr [NNN]          |  |
| LOT SIZE:      | 0.3 Acres                    |  |
| BUILDING SIZE: | 138,512 SF                   |  |
| YEAR BUILT:    | 2015                         |  |
| ZONING:        | C-3-G                        |  |
| MARKET:        | San Francisco                |  |
| SUB MARKET:    | West SOMA                    |  |
| CROSS STREETS: | Mission Street & 10th Street |  |

#### **PROPERTY OVERVIEW**

1,113 square feet of prime SoMa Mission Street retail space. 38 feet of Mission street frontage. New residential and retail project at the corner of Mission and 10th Street with 121 residential units and 1,113 square feet of retail space. Located in the heart of the emerging Western SoMa development renaissance. Within blocks of the Twitter and Uber Headquarters, the new Market on Market, San Francisco Opera, Ballet, and Symphony. C-3-G Zoning allows a wide range of use.

#### **PROPERTY HIGHLIGHTS**

- 1,113 square feet of Mission Street retail space
- 38 feet of Mission Street frontage with 15-foot ceilings
- · Newly constructed 121 high-end residential apartment units on site
- Epicenter of the Western SoMa development renaissance
- · Proximate to Twitter, Uber Headquarters, and Civic Center