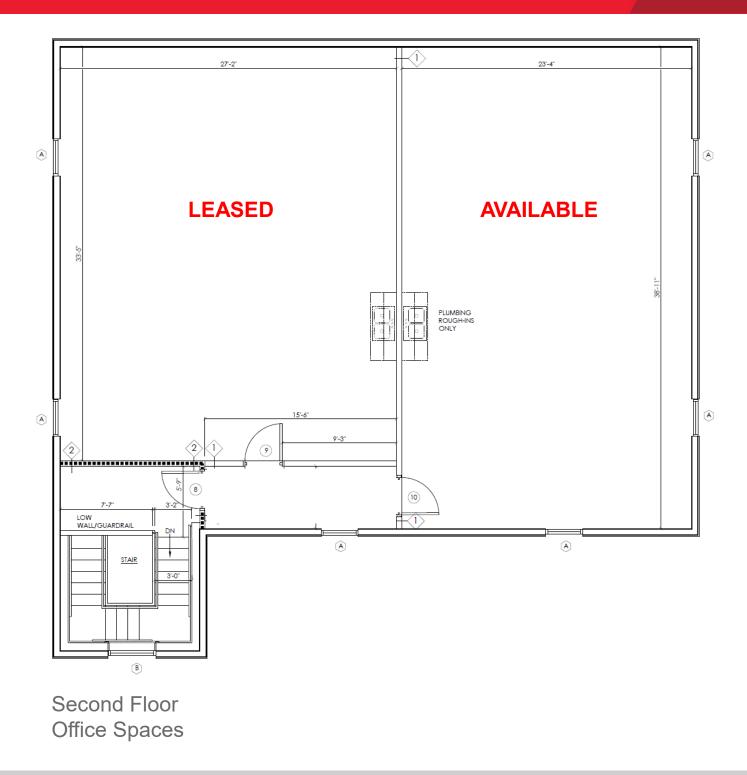

## **Property Features**

- New Construction
- 1<sup>st</sup> Floor Retail
- 2<sup>nd</sup> Floor Office
- Private On-site parking
- 795 -1,590 SF Retail
- 905 SF Office
- \$20 PSF NNN

For more information, contact: