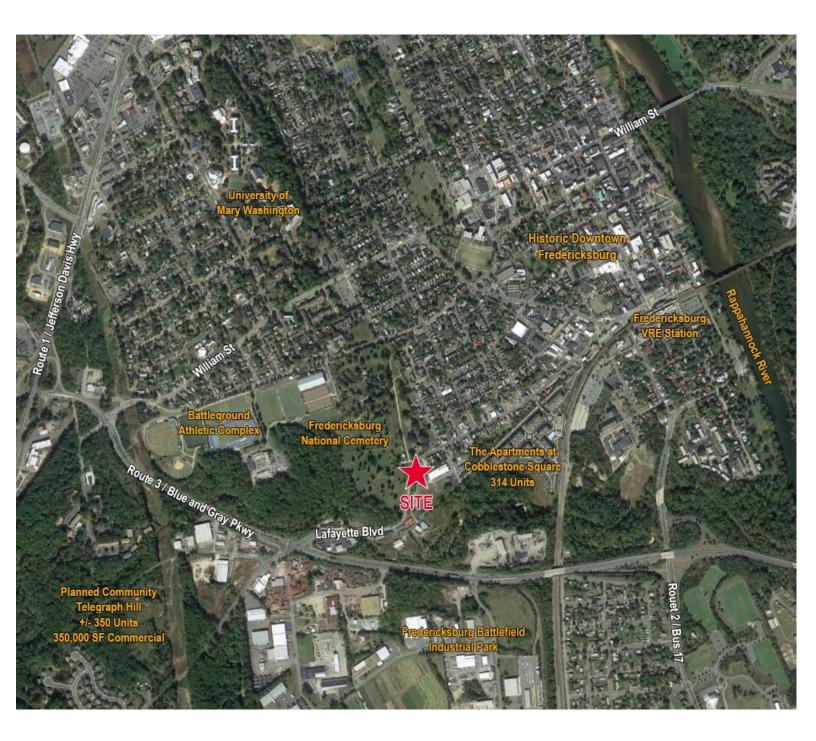

Fredericksburg, VA

## **Property Features**

- New Construction
- 1<sup>st</sup> Floor Retail
- 2<sup>nd</sup> Floor Office
- Private On-site parking
- 795 -1,590 SF Retail
- 905 SF Office
- \$20 PSF NNN

For more information, contact:

### JAMIE SCULLY, CCIM First Vice President 540 322 4140 jamie.scully@thalhimer.com

|                          | 1 Mile   | 3 Miles  | 5 Miles    |
|--------------------------|----------|----------|------------|
| Population               | 9,549    | 52,229   | 111,687    |
| No. of<br>Households     | 3,913    | 19,644   | 40,878     |
| Avg. HH<br>Income        | \$83,386 | \$93,612 | \$95,824   |
| Daytime<br>Population    | 8,476    | 44,502   | 67,107     |
| Traffic Counts           |          |          |            |
| Lafayette Blvd @ Rt. 3   |          |          | 29,000 VPD |
| Lafayette Blvd @ The VRE |          |          | 12,000 VPD |