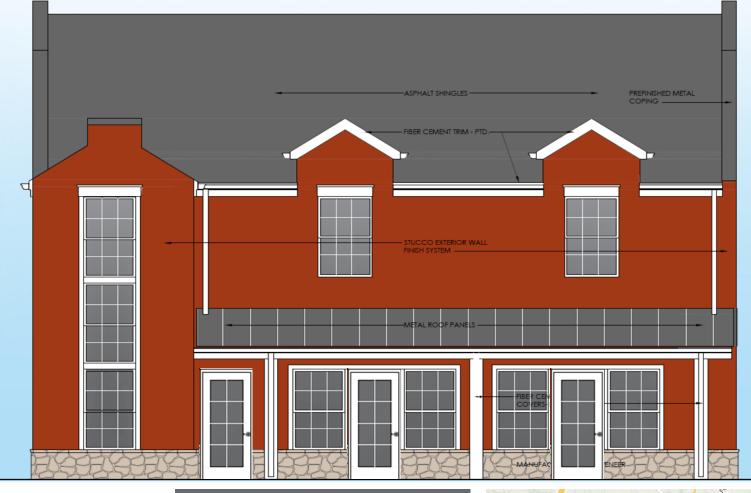

## **Property Features**

- New Construction
- 1<sup>st</sup> Floor Retail
- 2<sup>nd</sup> Floor Office
- Private On-site parking
- 795 -1,590 SF Retail
- 905 SF Office
- \$20 PSF NNN

For more information, contact: