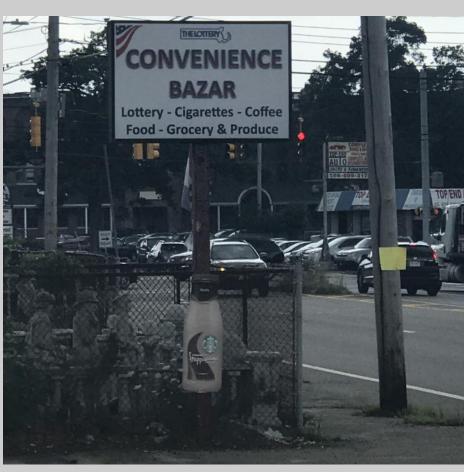

## RETAIL SPACE

±3,000 SF RETAIL SPACE

Located on Route 1 in North Attleboro, this location offers great visibility and ample open space. Ideal for a fitness or retail use, this space benefits from a wealth of nearby amenities such as banks, restaurants, major shopping centers, and more! ±.34 Acres, ±172' Frontage, Traffic Count: ± 22,400