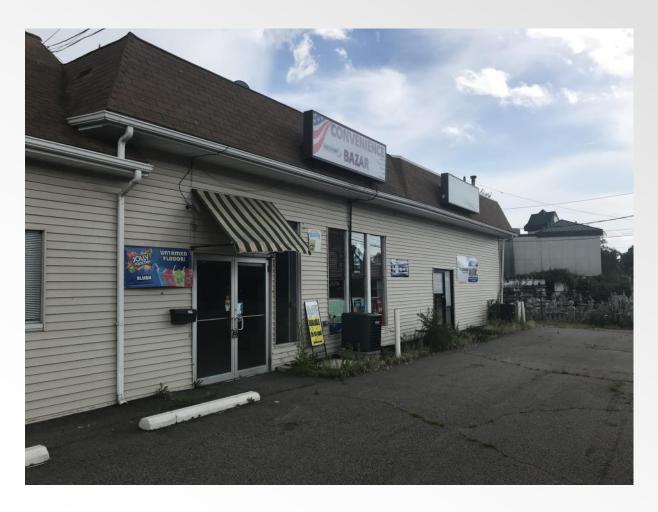

## 575 E Washington Street-Route 1

North Attleboro, MA 781.551.8888

## RETAIL SPACE

±3,000 SF RETAIL SPACE

Located on Route 1 in North Attleboro, this location offers great visibility and ample open space. Ideal for a fitness or retail use, this space benefits from a wealth of nearby amenities such as banks, restaurants, major shopping centers, and more! ±.34 Acres, ±172' Frontage, Traffic Count: ± 22,400