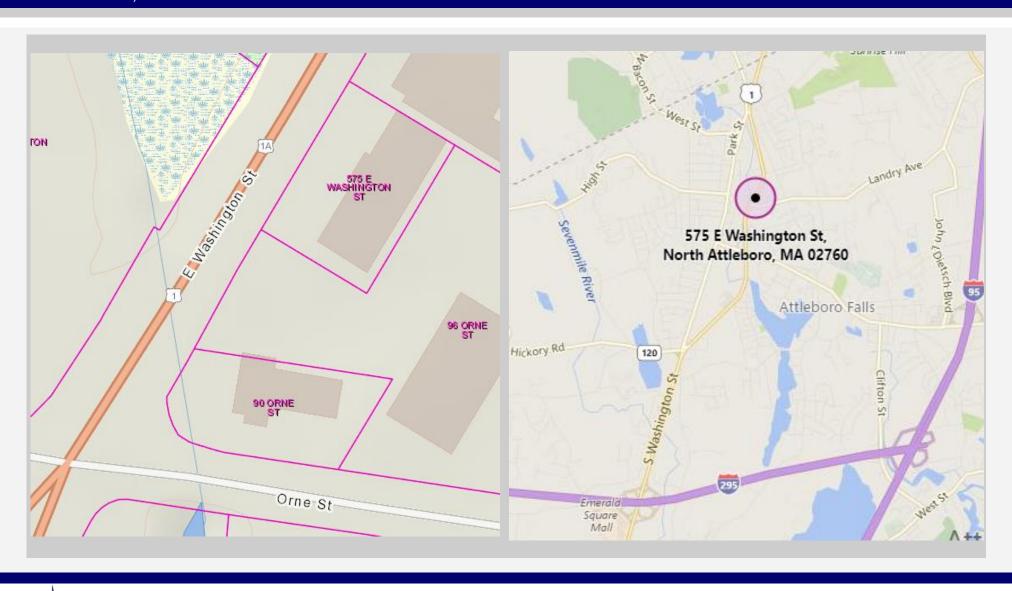

## 575 E Washington Street-Route 1

North Attleboro, MA 781.551.8888

## RETAIL SPACE

±3,000 SF RETAIL SPACE

Located on Route 1 in North Attleboro, this location offers great visibility and ample open space. Ideal for a fitness or retail use, this space benefits from a wealth of nearby amenities such as banks, restaurants, major shopping centers, and more! ±.34 Acres, ±172' Frontage, Traffic Count: ± 22,400