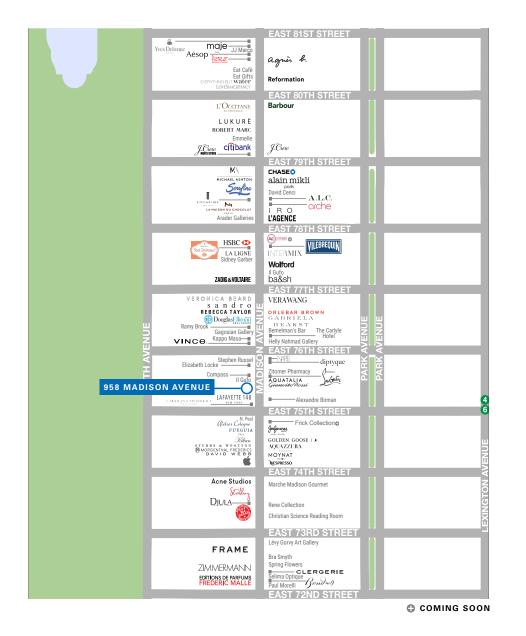

#### Location

West block between East 75th and 76th Streets

#### Neighbors

Christian Louboutin, Apple, Vince, Acne and Carolina Herrera