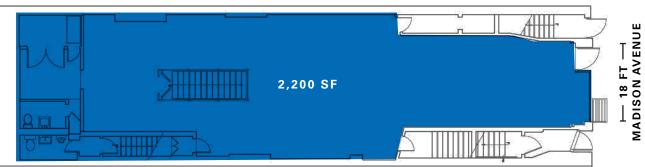

#### **Approximate Size**

Ground Floor 2,200 SF Basement 1,500 SF

#### Frontage

18 FT on Madison Avenue

# Ground Floor