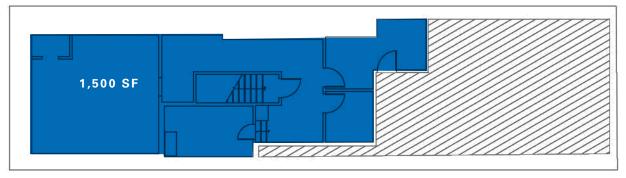

#### **Approximate Size**

Ground Floor 2,200 SF Basement 1,500 SF

#### **Basement**