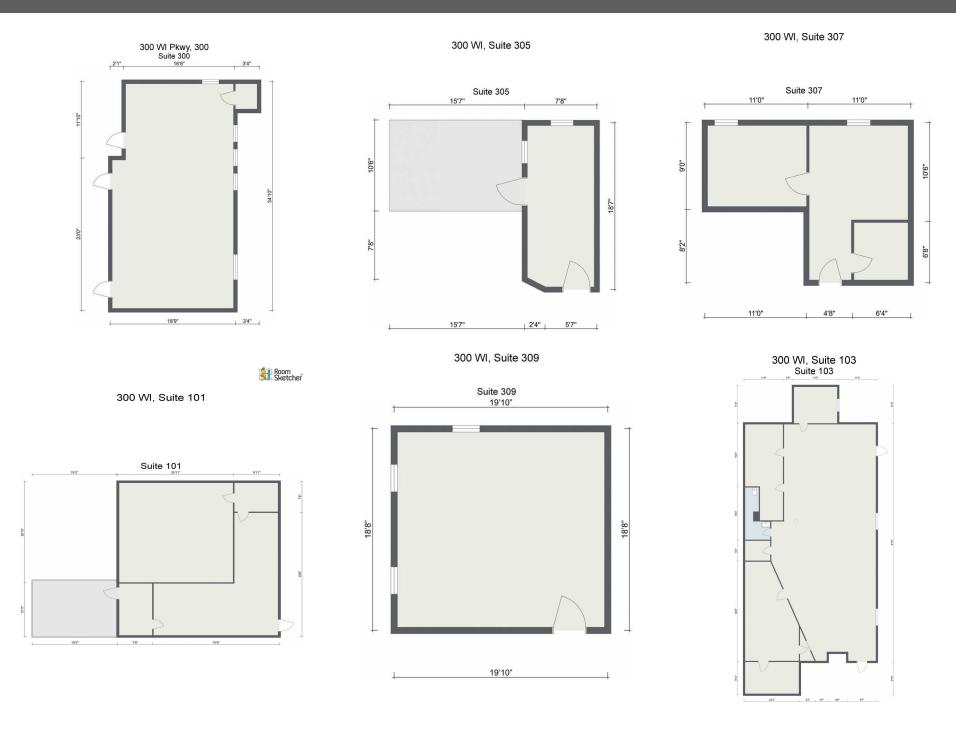

| <b>300 WHITE INGRAM PKWY</b> | Suite # | SQ FT |
|------------------------------|---------|-------|
| AVAILABLE                    | 101     | 1472  |
| AVAILABLE                    | 103     | 2428  |
| AVAILABLE                    | 200     | 2013  |
| AVAILABLE                    | 201     | 218   |
| AVAILABLE                    | 205     | 143   |
| AVAILABLE                    | 300     | 641   |
| AVAILABLE                    | 305     | 352   |
| AVAILABLE                    | 307     | 308   |
| AVAILABLE                    | 308     | 54    |
| AVAILABLE                    | 309     | 361   |
| AVAILABLE                    | 310     | 247   |
| AVAILABLE                    | 314     | 130   |