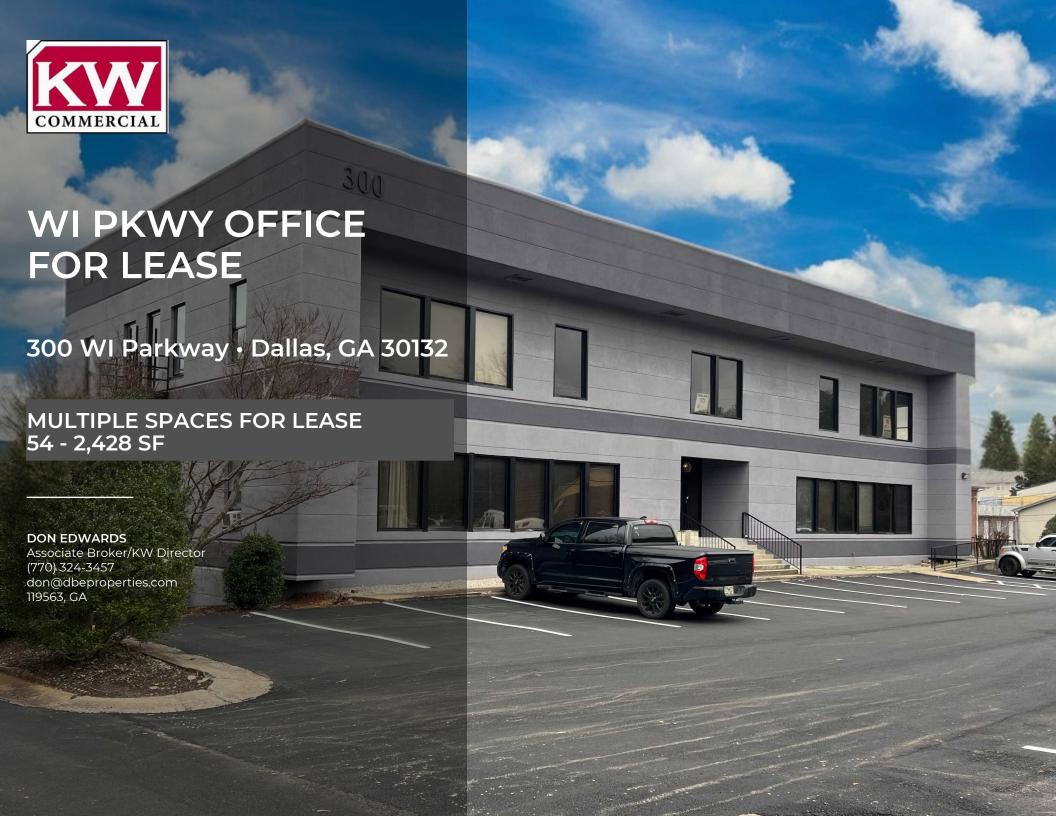

# **Property Highlights**

- Contact Joanna Lindsey for information
- 54-2,428 square feet spaces available in a great Dallas location
- Three story office building
- Spaces available on all levels; 3rd floor spaces accessible via exterior staircase
- Conveniently located near retail and restaurants

| <b>300 WHITE INGRAM PKWY</b> | Suite # | SQ FT |
|------------------------------|---------|-------|
| AVAILABLE                    | 101     | 1472  |
| AVAILABLE                    | 103     | 2428  |
| AVAILABLE                    | 200     | 2013  |
| AVAILABLE                    | 201     | 218   |
| AVAILABLE                    | 205     | 143   |
| AVAILABLE                    | 300     | 641   |
| AVAILABLE                    | 305     | 352   |
| AVAILABLE                    | 307     | 308   |
| AVAILABLE                    | 308     | 54    |
| AVAILABLE                    | 309     | 361   |
| AVAILABLE                    | 310     | 247   |
| AVAILABLE                    | 314     | 130   |