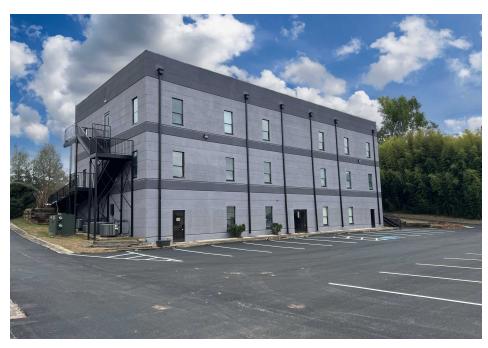

# **Property Highlights**

- Contact Joanna Lindsey for information
- 54-2,428 square feet spaces available in a great Dallas location
- Three story office building
- Spaces available on all levels; 3rd floor spaces accessible via exterior staircase
- Conveniently located near retail and restaurants

| <b>300 WHITE INGRAM PKWY</b> | Suite # | SQ FT |
|------------------------------|---------|-------|
| AVAILABLE                    | 101     | 1472  |
| AVAILABLE                    | 103     | 2428  |
| AVAILABLE                    | 200     | 2013  |
| AVAILABLE                    | 201     | 218   |
| AVAILABLE                    | 205     | 143   |
| AVAILABLE                    | 300     | 641   |
| AVAILABLE                    | 305     | 352   |
| AVAILABLE                    | 307