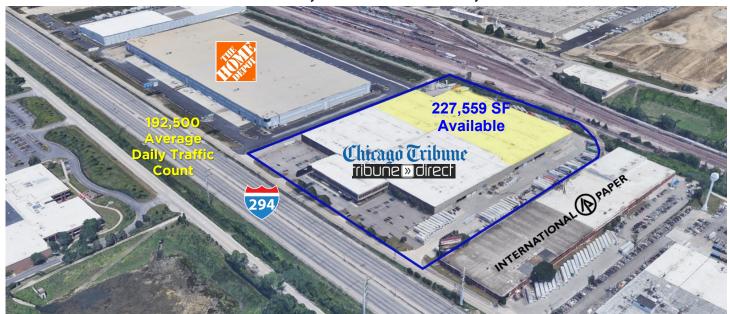

#### SPECIFICATIONS

- 502,272 sf building
- 227,559 sf available
- Less that 1/2 mile from access to I-294 and I-290
- 2,000 sf office
- · 25' ceiling height
- 4 exterior docks, 14 interior docks
- ±65 trailer parking
- Active Union Pacific Rail (4 interior rail car positions)
- 4000 amps; 270/480 volt, 3-phase
- Zoning: I2 General Industrial
- 2018 Real Estate Taxes: \$1,202,129.29 / \$2.39 psf
- 192,500 Average Daily Traffic Count

## Access to Interstate 294 & Interstate 290 less than 1/2 mile

**FOR ADDITIONAL** 

**JEFFREY J. PROVENZA** 

jprovenza@darwinrealty.com

**RICHARD G. DALY, SIOR** 

**TODD HENDRICKS** 

**Broker** 

INFORMATION,