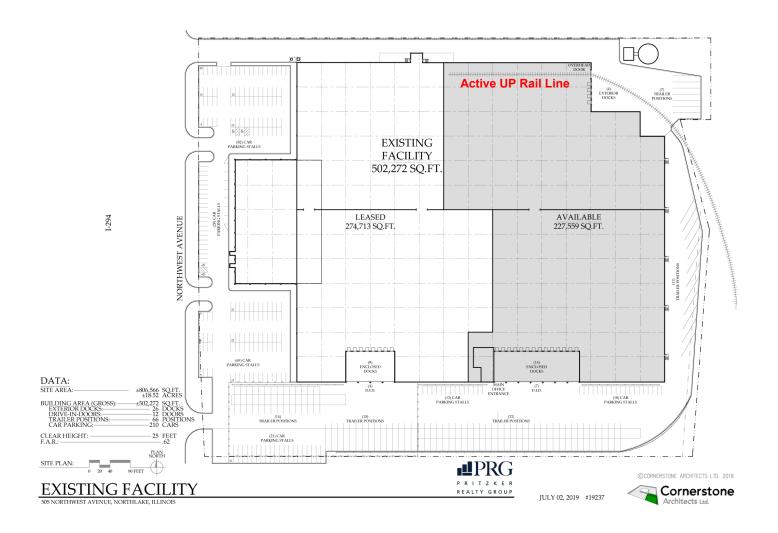

#### SPECIFICATIONS

- 502,272 sf building
- 227,559 sf available
- Less that 1/2 mile from access to I-294 and I-290
- 2,000 sf office
- · 25' ceiling height
- 4 exterior docks, 14 interior docks
- ±65 trailer parking
- Active Union Pacific Rail (4 interior rail car positions)
- 4000 amps; 270/480 volt, 3-phase
- Zoning: I2 General Industrial
- 2018 Real Estate Taxes: \$1,202,129.29 / \$2.39 psf
- 192,500 Average Daily Traffic Count