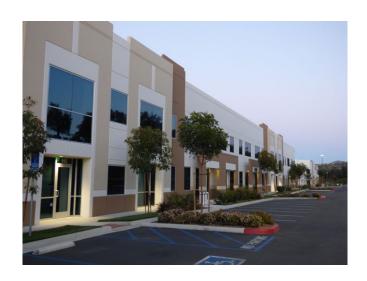

### **Property Details**

- > 2,283 RSF
- > Suite features: warehouse, two private offices, restroom and an open office area
- > Located in the Palomar Forum Business Park, with high visibilty from the intersection of Palomar Airport Road and Melrose Drive
- > On-site leasing and management
- > Close to area amentities: restaurants, retail and hotels
- > Location offers stunning panoramic views of Carlsbad
- > Below market term available
- > Sublease expires January 31, 2020
- > Lease Rate: \$1.20/SF + \$0.14/SF CAOE fee