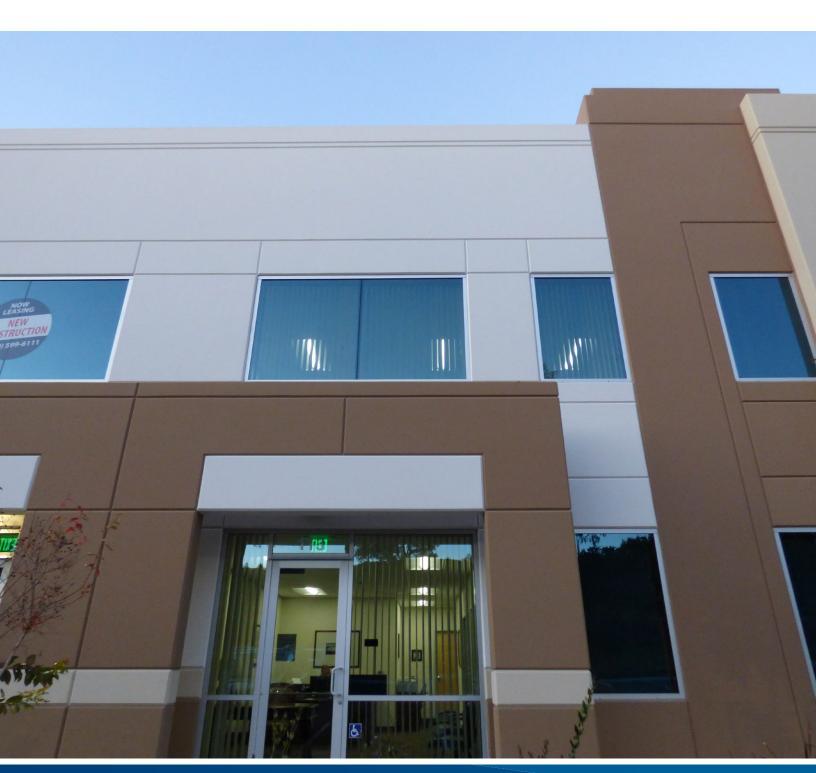

### **Property Details**

- > 2,283 RSF
- > Suite features: warehouse, two private offices, restroom and an open office area
- > Located in the Palomar Forum Business Park, with high visibilty from the intersection of Palomar Airport Road and Melrose Drive
- > On-site leasing and management
- > Close to area amentities: restaurants, retail and hotels
- > Location offers stunning panoramic views of Carlsbad
- > Below market term available
- > Sublease expires January 31, 2020
- > Lease Rate: \$1.20/SF + \$0.14/SF CAOE fee