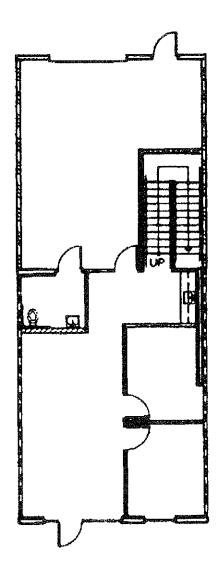

### **Property Details**

- > 2,283 RSF
- > Suite features: warehouse, two private offices, restroom and an open office area
- > Located in the Palomar Forum Business Park, with high visibilty from the intersection of Palomar Airport Road and Melrose Drive
- > On-site leasing and management
- > Close to area amentities: restaurants, retail and hotels
- > Location offers stunning panoramic views of Carlsbad
- > Below market term available
- > Sublease expires January 31, 2020
- > Lease Rate: \$1.20/SF + \$0.14/SF CAOE fee