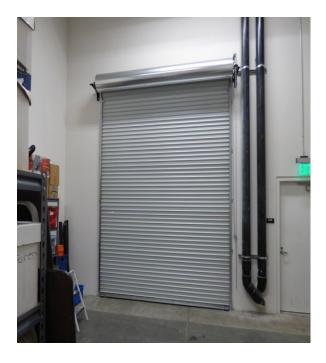

### **Property Details**

- > 2,283 RSF
- > Suite features: warehouse, two private offices, restroom and an open office area
- > Located in the Palomar Forum Business Park, with high visibilty from the intersection of Palomar Airport Road and Melrose Drive
- > On-site leasing and management
- > Close to area amentities: restaurants, retail and hotels
- > Location offers stunning panoramic views of Carlsbad
- > Below market term available
- > Sublease expires January 31, 2020
- > Lease Rate: \$1.20/SF + \$0.14/SF CAOE fee