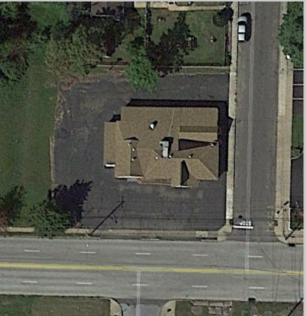

### **Building / Site Info**

- Located Directly at the corner of 9<sup>th</sup> Street and Chestnut St.
- Expansive Parking Lot
- Entire lot sits on 1/3 of an Acre
- Large circular bar, dining room, stage/dance floor
- □Spacious kitchen with gas range and (3) sinks
- (2) Curb-Cuts
- Excellent Signage / Visibility
- Dublic Water / Sewer
- □ Annual Taxes: \$9,920 (2016)