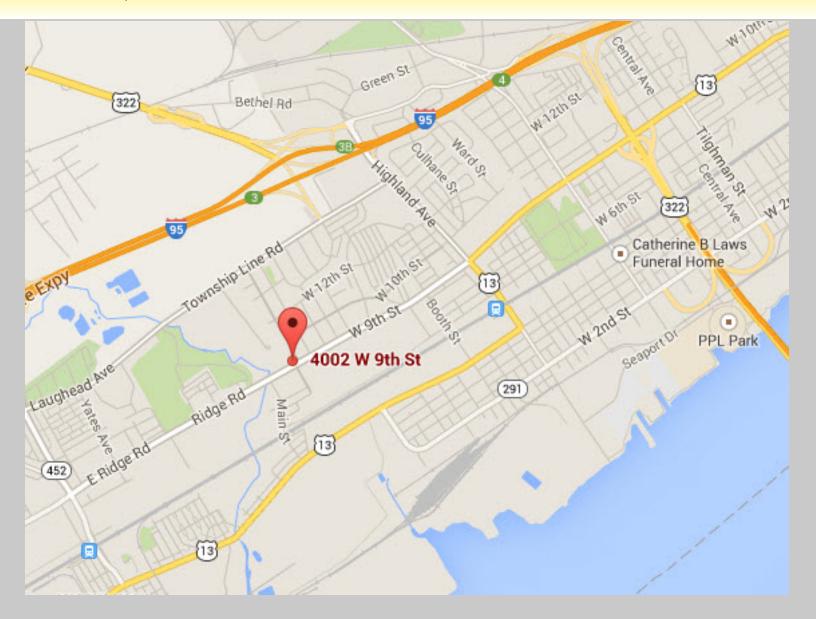

Formerly Rick's Tavern +/- 3,900 SF Free Standing Building 4002 W. 9<sup>th</sup> Street Trainer, Pa 19061

**ZOMMICK MCMAHON** Commercial Real Estate Inc.

610.359.1100

Located within two miles of I-95, Route 322, 452, The Commodore Barry Bridge, and PPL Park. Near the borders of New Jersey and Delaware.