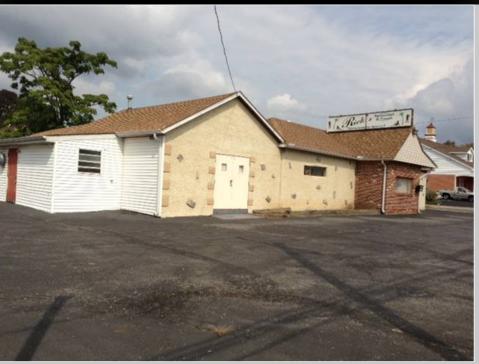

Formerly Rick's Tavern +/- 3,900 SF Free Standing Building 4002 W. 9<sup>th</sup> Street Trainer, Pa 19061

### **Building / Site Info**

- Located Directly at the corner of 9<sup>th</sup> Street and Chestnut St.
- Expansive Parking Lot
- Entire lot sits on 1/3 of an Acre
- Large circular bar, dining room, stage/dance floor
- □Spacious kitchen with gas range and (3) sinks
- (2) Curb-Cuts
- Excellent Signage / Visibility
- Dublic Water / Sewer
- □ Annual Taxes: \$9,920 (2016)