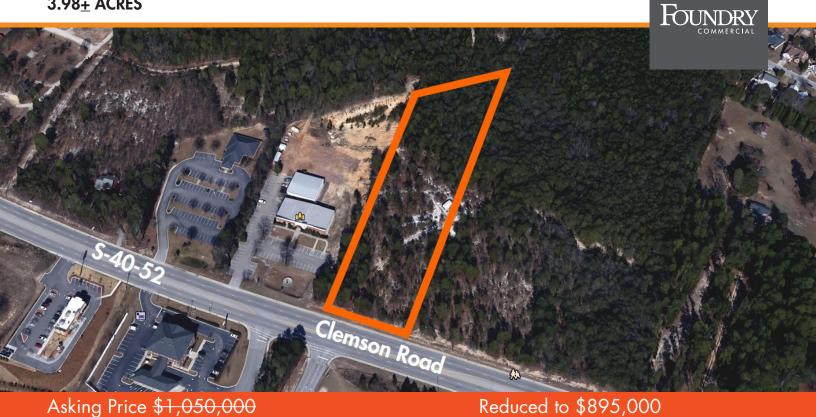

### VACANT LAND FOR SALE

3.98+ ACRES

### 2630 CLEMSON ROAD, COLUMBIA, SC 29229

#### **PROPERTY FEATURES**

- 3.98 + Acres
- Vacant Land
- Zoning RS-MD Residential Single Family Medium Density
- Potential for Rezoning to GC (General Commercial District) or OI (Office and Institutional District)
- Location Less than 1 mile from Killian's Crossing, a planned 400 acre, mixed use development
- Excellent access to 1-77 via Killian
- Utilities available
- 21,000 VPD