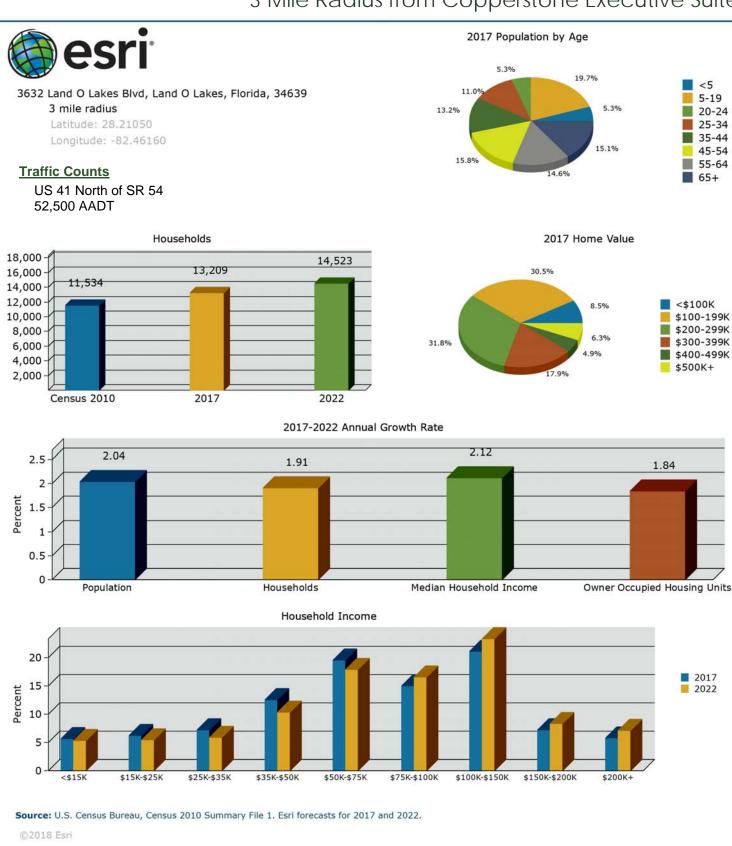

bject to change without notice. We assume no liabilities for errors and omissions.

# Strong Performing Office Investment



- Investment Opportunity with no competition in the heart of Pasco County
- 9% CAP rate with tremendous upside potential
- 18,496 SF Office building on 1.51 acres
- 3 Large multi-office suites and 48 executive suites
- Historically high occupancy rates
- 62 parking spaces for approximately 3.4:1,000 SF Parking Ratio
- Multiple conference rooms
- Event suite with kitchen
- Flexible floor plans allow for modification
- Built in 2005

*Sale Price: \$3,500,000* 



CPR Team Office

(727) 822-4715

**Jim Engelmann**, Sales Associate | <u>Jim@CPRTeam.com</u> | (813) 508-4981

## Copperstone Floor Plan



# Demographics

### 3 Mile Radius from Copperstone Executive Suites