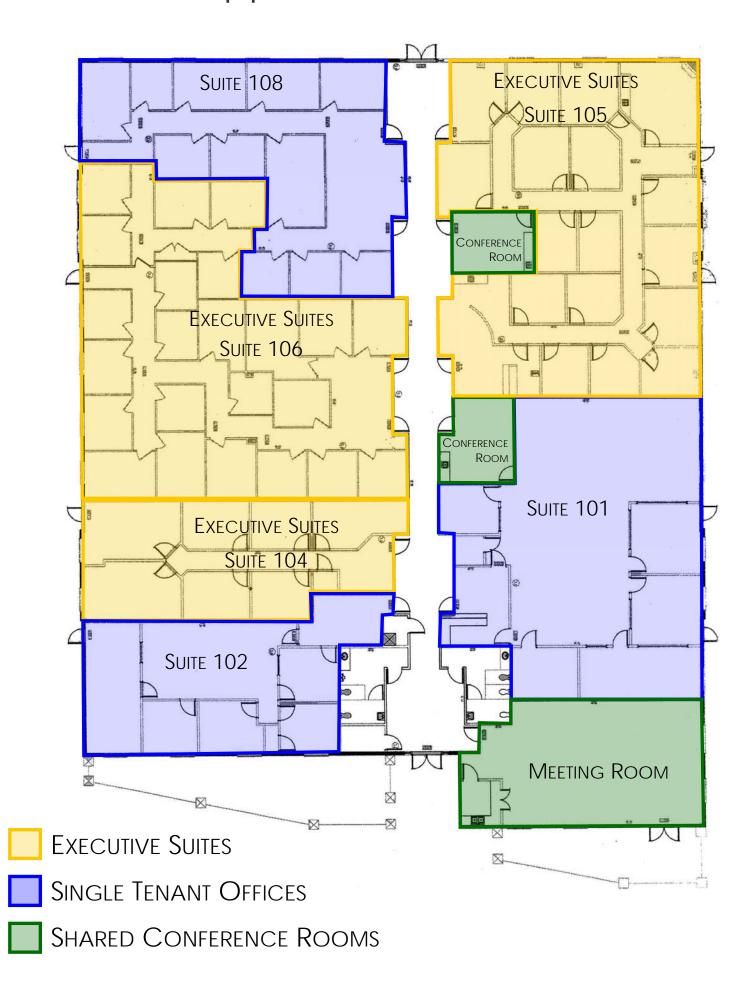

am.com Lake Padgett





### Information herein is not warranted and subject to change without notice. We assume no liabilities for errors and omissions.

# Strong Performing Office Investment



- Investment Opportunity with no competition in the heart of Pasco County
- 9% CAP rate with tremendous upside potential
- 18,496 SF Office building on 1.51 acres
- 3 Large multi-office suites and 48 executive suites
- Historically high occupancy rates
- 62 parking spaces for approximately 3.4:1,000 SF Parking Ratio
- Multiple conference rooms
- Event suite with kitchen
- Flexible floor plans allow for modification
- Built in 2005

*Sale Price: \$3,500,000* 



CPR Team Office

(727) 822-4715

**Jim Engelmann**, Sales Associate | <u>Jim@CPRTeam.com</u> | (813) 508-4981

## Copperstone Floor Plan



# Demographics

### 3 Mile Radius from Copperstone Executive Suites