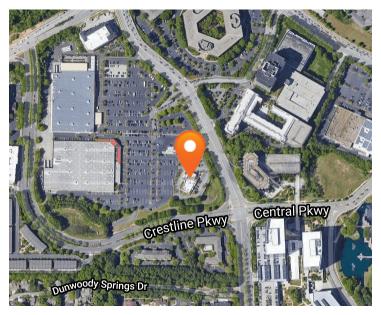

#### LOCATION OVERVIEW

Site is located at signalized intersection access via Peachtree Dunwoody Rd & full access point via Crestline Pkwy