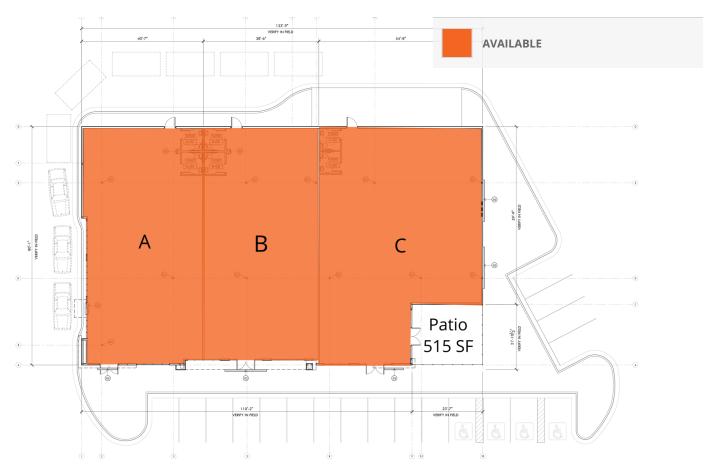

#### SITE PLAN

| SUITE | TENANT NAME | SPACE SIZE |
|-------|-------------|------------|
| А     | Available   | 3,165 SF   |
| В     | Available   | 3,025 SF   |
| С     | Available   | 3,870 SF   |