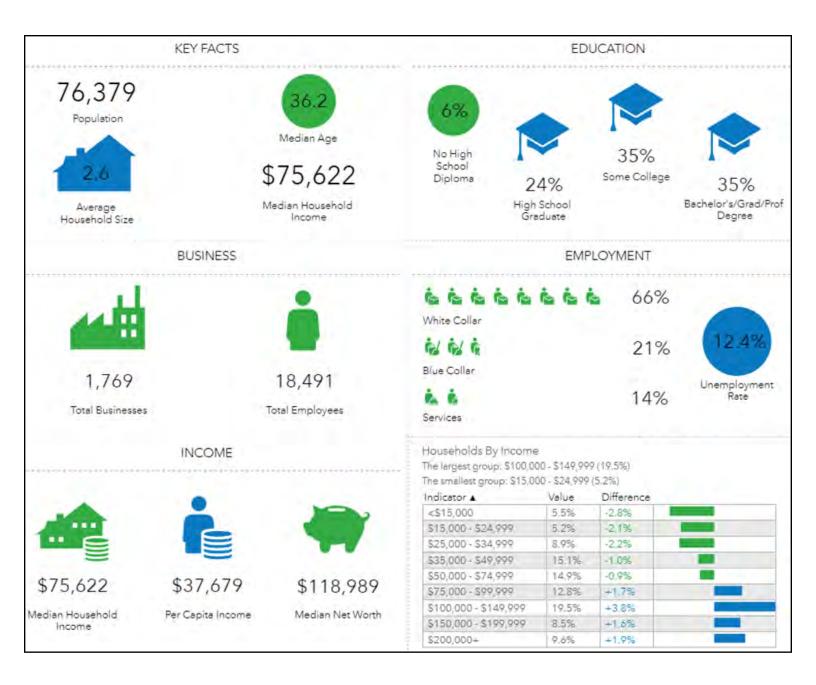

Count: 13,000 18,000 Vehicles Per Day
- 3,069± SF Restaurant Space
  - Former Stevi B's Pizza
  - Large Kitchen
    - Range hood
    - Walk-in cooler
    - Gas hot water heater
  - Large dining area
  - Buffet line
  - Private office
  - Two (2) restrooms
  - IT Closet
- Plenty of parking
- Zoned C2
- Tenants include Growler USA, Angel Nails, Sweet Charlie's Ice Cream, Anna's Asian Café and The Vapor Shoppe.

BASE LEASE RATE: \$19/PSF, NNN (CAM, T & I \$4.25/PSF)

# 9

### **FLOOR PLAN**



















# MAPS 1117 Highway 96, Suite 112 Kathleen, Houston County, Georgia 31047





5

STEPHANIE FOLSOM, CCIM 478.746.8171 Office • 478.361.8259 Cell stephanie@cbcworldwide.com



#### **DEMOGRAPHICS - ONE MILE**





#### **DEMOGRAPHICS - THREE MILE**





#### **DEMOGRAPHICS - FIVE MILE**