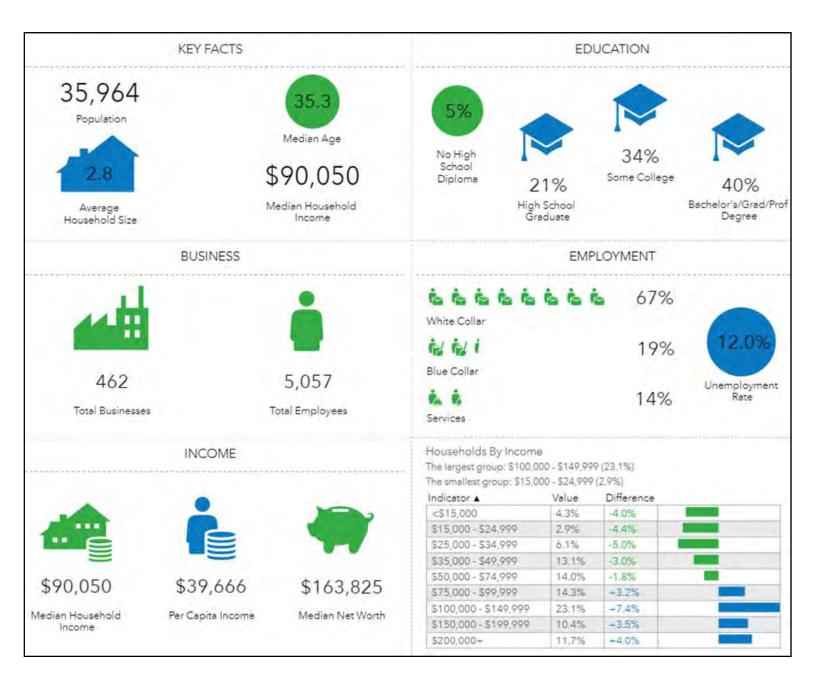

ss the street.
- Average Daily Traffic Count: 13,000 18,000 Vehicles Per Day
- 3,069± SF Restaurant Space
  - Former Stevi B's Pizza
  - Large Kitchen
    - Range hood
    - Walk-in cooler
    - Gas hot water heater
  - Large dining area
  - Buffet line
  - Private office
  - Two (2) restrooms
  - IT Closet
- Plenty of parking
- Zoned C2
- Tenants include Growler USA, Angel Nails, Sweet Charlie's Ice Cream, Anna's Asian Café and The Vapor Shoppe.

BASE LEASE RATE: \$19/PSF, NNN (CAM, T & I \$4.25/PSF)

# 9

### **FLOOR PLAN**



















# MAPS 1117 Highway 96, Suite 112 Kathleen, Houston County, Georgia 31047





5

STEPHANIE FOLSOM, CCIM 478.746.8171 Office • 478.361.8259 Cell stephanie@cbcworldwide.com



#### **DEMOGRAPHICS - ONE MILE**





#### **DEMOGRAPHICS - THREE MILE**





#### **DEMOGRAPHICS - FIVE MILE**