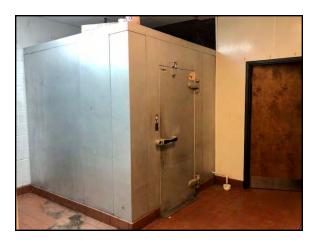

## PROPERTY OVERVIEW

1117 Highway 96, Suite 112 Kathleen, Houston County, Georgia 31047

- Located in the LakeJoy Pavilion Shopping Center Anchored by Lowe's and adjacent to Houston Lakes Cinemas and Goodwill.
   Rigby's Water Park located across the street.
- Average Daily Traffic Count: 13,000 18,000 Vehicles Per Day
- 3,069± SF Restaurant Space
  - Former Stevi B's Pizza
  - Large Kitchen
    - Range hood
    - Walk-in cooler
    - Gas hot water heater
  - Large dining area
  - Buffet line
  - Private office
  - Two (2) restrooms
  - IT Closet
- Plenty of parking
- Zoned C2
- Tenants include Growler USA, Angel Nails, Sweet Charlie's Ice Cream, Anna's Asian Café and The Vapor Shoppe.