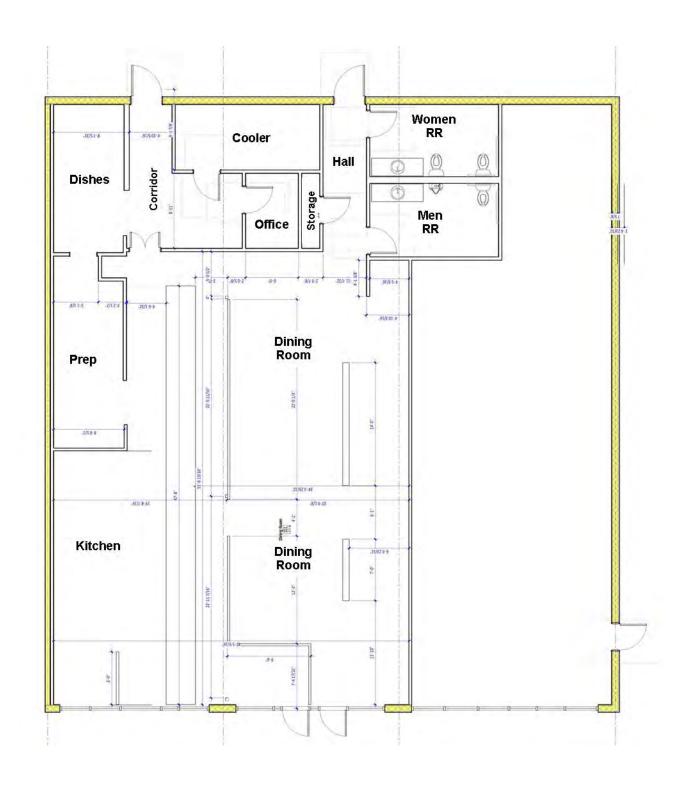

cbcworldwide.com



## PROPERTY OVERVIEW



1117 Highway 96, Suite 112 Kathleen, Houston County, Georgia 31047

- Located in the LakeJoy Pavilion Shopping Center Anchored by Lowe's and adjacent to Houston Lakes Cinemas and Goodwill.
   Rigby's Water Park located across the street.
- Average Daily Traffic Count: 13,000 18,000 Vehicles Per Day
- 3,069± SF Restaurant Space
  - Former Stevi B's Pizza
  - Large Kitchen
    - Range hood
    - Walk-in cooler
    - Gas hot water heater
  - Large dining area
  - Buffet line
  - Private office
  - Two (2) restrooms
  - IT Closet
- Plenty of parking
- Zoned C2
- Tenants include Growler USA, Angel Nails, Sweet Charlie's Ice Cream, Anna's Asian Café and The Vapor Shoppe.

BASE LEASE RATE: \$19/PSF, NNN (CAM, T & I \$4.25/PSF)

# 9

### **FLOOR PLAN**



















# MAPS 1117 Highway 96, Suite 112 Kathleen, Houston County, Georgia 31047





5

STEPHANIE FOLSOM, CCIM 478.746.8171 Office • 478.361.8259 Cell stephanie@cbcworldwide.com



#### **DEMOGRAPHICS - ONE MILE**





#### **DEMOGRAPHICS - THREE MILE**





#### **DEMOGRAPHICS - FIVE MILE**