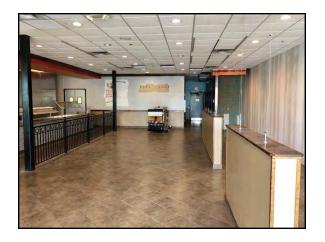

## PROPERTY OVERVIEW

1117 Highway 96, Suite 112 Kathleen, Houston County, Georgia 31047

- Located in the LakeJoy Pavilion Shopping Center Anchored by Lowe's and adjacent to Houston Lakes Cinemas and Goodwill.
   Rigby's Water Park located across the street.
- Average Daily Traffic Count: 13,000 18,000 Vehicles Per Day
- 3,069± SF Restaurant Space
  - Former Stevi B's Pizza
  - Large Kitchen
    - Range hood
    - Walk-in cooler
    - Gas hot water heater
  - Large dining area
  - Buffet line
  - Private office
  - Two (2) restrooms
  - IT Closet
- Plenty of parking
- Zoned C2
- Tenants include Growler USA, Angel Nails, Sweet Charlie's Ice Cream, Anna's Asian Café and The Vapor Shoppe.