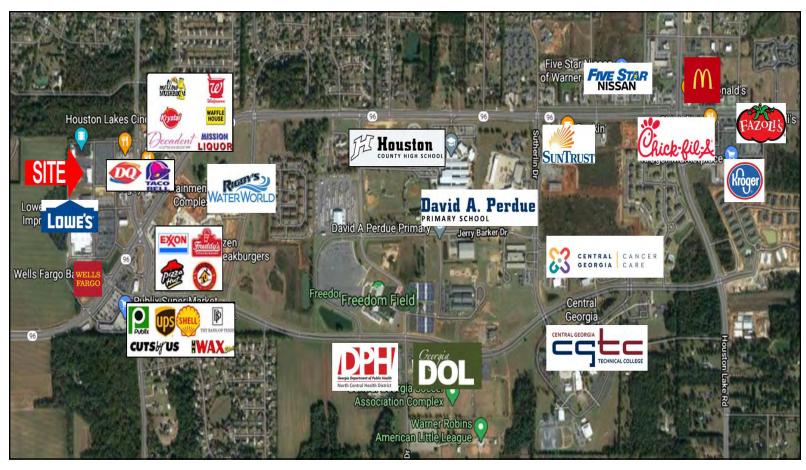

# MAPS 1117 Highway 96, Suite 112 Kathleen, Houston County, Georgia 31047

5

STEPHANIE FOLSOM, CCIM 478.746.8171 Office • 478.361.8259 Cell stephanie@cbcworldwide.com

## PROPERTY OVERVIEW

1117 Highway 96, Suite 112 Kathleen, Houston County, Georgia 31047

- Located in the LakeJoy Pavilion Shopping Center Anchored by Lowe's and adjacent to Houston Lakes Cinemas and Goodwill.
   Rigby's Water Park located across the street.
- Average Daily Traffic Count: 13,000 18,000 Vehicles Per Day
- 3,069± SF Restaurant Space
  - Former Stevi B's Pizza
  - Large Kitchen
    - Range hood
    - Walk-in cooler
    - Gas hot water heater
  - Large dining area
  - Buffet line
  - Private office
  - Two (2) restrooms
  - IT Closet
- Plenty of parking
- Zoned C2
- Tenants include Growler USA, Angel Nails, Sweet Charlie's Ice Cream, Anna's Asian Café and The Vapor Shoppe.