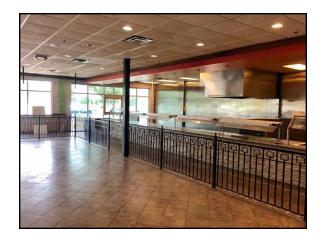

## PROPERTY OVERVIEW

1117 Highway 96, Suite 112 Kathleen, Houston County, Georgia 31047

- Located in the LakeJoy Pavilion Shopping Center Anchored by Lowe's and adjacent to Houston Lakes Cinemas and Goodwill.
   Rigby's Water Park located across the street.
- Average Daily Traffic Count: 13,000 18,000 Vehicles Per Day
- 3,069± SF Restaurant Space
  - Former Stevi B's Pizza
  - Large Kitchen
    - Range hood
    - Walk-in cooler
    - Gas hot water heater
  - Large dining area
  - Buffet line
  - Private office
  - Two (2) restrooms
  - IT Closet
- Plenty of parking
- Zoned C2
- Tenants include Growler USA, Angel Nails, Sweet Charlie's Ice Cream, Anna's Asian Café and The Vapor Shoppe.