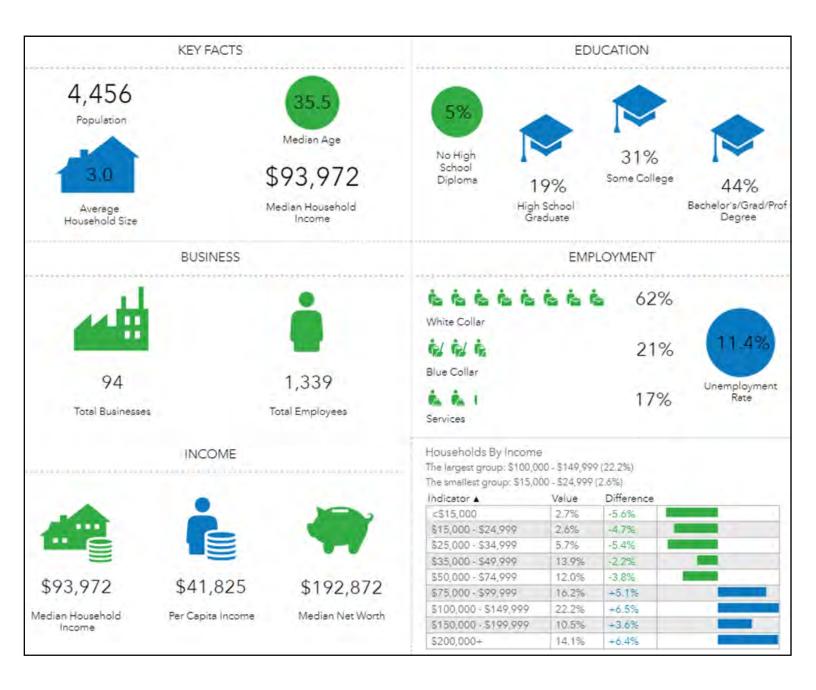

will.
   Rigby's Water Park located across the street.
- Average Daily Traffic Count: 13,000 18,000 Vehicles Per Day
- 3,069± SF Restaurant Space
  - Former Stevi B's Pizza
  - Large Kitchen
    - Range hood
    - Walk-in cooler
    - Gas hot water heater
  - Large dining area
  - Buffet line
  - Private office
  - Two (2) restrooms
  - IT Closet
- Plenty of parking
- Zoned C2
- Tenants include Growler USA, Angel Nails, Sweet Charlie's Ice Cream, Anna's Asian Café and The Vapor Shoppe.

BASE LEASE RATE: \$19/PSF, NNN (CAM, T & I \$4.25/PSF)

# 9

### **FLOOR PLAN**



















# MAPS 1117 Highway 96, Suite 112 Kathleen, Houston County, Georgia 31047





5

STEPHANIE FOLSOM, CCIM 478.746.8171 Office • 478.361.8259 Cell stephanie@cbcworldwide.com



#### **DEMOGRAPHICS - ONE MILE**





#### **DEMOGRAPHICS - THREE MILE**





#### **DEMOGRAPHICS - FIVE MILE**