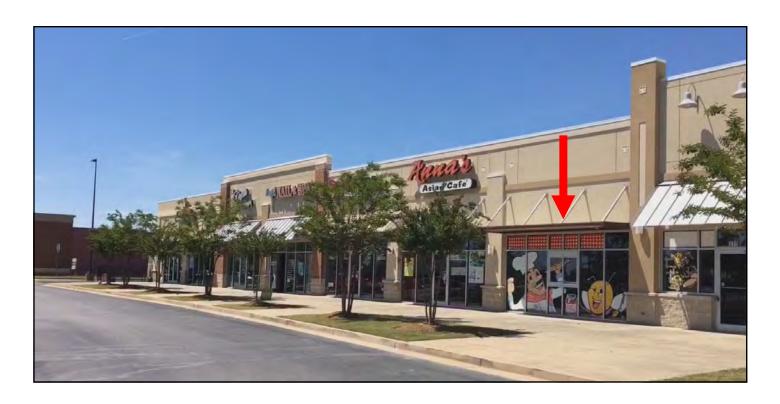

## LakeJoy Pavilion Shopping Center 1117 Highway 96, Suite 112 Kathleen, Houston County, Georgia 31047

## PROPERTY OVERVIEW

1117 Highway 96, Suite 112 Kathleen, Houston County, Georgia 31047

- Located in the LakeJoy Pavilion Shopping Center Anchored by Lowe's and adjacent to Houston Lakes Cinemas and Goodwill.
   Rigby's Water Park located across the street.
- Average Daily Traffic Count: 13,000 18,000 Vehicles Per Day
- 3,069± SF Restaurant Space
  - Former Stevi B's Pizza
  - Large Kitchen
    - Range hood
    - Walk-in cooler
    - Gas hot water heater
  - Large dining area
  - Buffet line
  - Private office
  - Two (2) restrooms
  - IT Closet
- Plenty of parking
- Zoned C2
- Tenants include Growler USA, Angel Nails, Sweet Charlie's Ice Cream, Anna's Asian Café and The Vapor Shoppe.