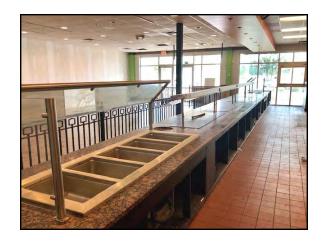

## PROPERTY OVERVIEW

1117 Highway 96, Suite 112 Kathleen, Houston County, Georgia 31047

- Located in the LakeJoy Pavilion Shopping Center Anchored by Lowe's and adjacent to Houston Lakes Cinemas and Goodwill.
   Rigby's Water Park located across the street.
- Average Daily Traffic Count: 13,000 18,000 Vehicles Per Day
- 3,069± SF Restaurant Space
  - Former Stevi B's Pizza
  - Large Kitchen
    - Range hood
    - Walk-in cooler
    - Gas hot water heater
  - Large dining area
  - Buffet line
  - Private office
  - Two (2) restrooms
  - IT Closet
- Plenty of parking
- Zoned C2
- Tenants include Growler USA, Angel Nails, Sweet Charlie's Ice Cream, Anna's Asian Café and The Vapor Shoppe.