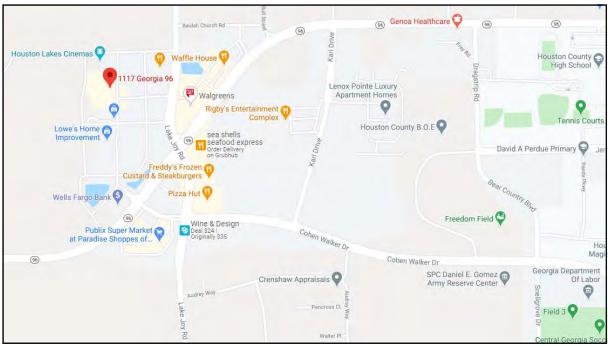

# MAPS 1117 Highway 96, Suite 112 Kathleen, Houston County, Georgia 31047

5

STEPHANIE FOLSOM, CCIM 478.746.8171 Office • 478.361.8259 Cell stephanie@cbcworldwide.com

## PROPERTY OVERVIEW

1117 Highway 96, Suite 112 Kathleen, Houston County, Georgia 31047

- Located in the LakeJoy Pavilion Shopping Center Anchored by Lowe's and adjacent to Houston Lakes Cinemas and Goodwill.
   Rigby's Water Park located across the street.
- Average Daily Traffic Count: 13,000 18,000 Vehicles Per Day
- 3,069± SF Restaurant Space
  - Former Stevi B's Pizza
  - Large Kitchen
    - Range hood
    - Walk-in cooler
    - Gas hot water heater
  - Large dining area
  - Buffet line
  - Private office
  - Two (2) restrooms
  - IT Closet
- Plenty of parking
- Zoned C2
- Tenants include Growler USA, Angel Nails, Sweet Charlie's Ice Cream, Anna's Asian Café and The Vapor Shoppe.