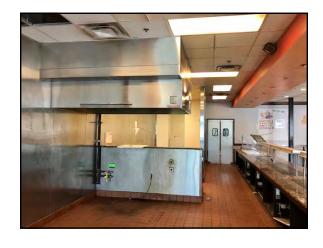

## PROPERTY OVERVIEW

1117 Highway 96, Suite 112 Kathleen, Houston County, Georgia 31047

- Located in the LakeJoy Pavilion Shopping Center Anchored by Lowe's and adjacent to Houston Lakes Cinemas and Goodwill.
   Rigby's Water Park located across the street.
- Average Daily Traffic Count: 13,000 18,000 Vehicles Per Day
- 3,069± SF Restaurant Space
  - Former Stevi B's Pizza
  - Large Kitchen
    - Range hood
    - Walk-in cooler
    - Gas hot water heater
  - Large dining area
  - Buffet line
  - Private office
  - Two (2) restrooms
  - IT Closet
- Plenty of parking
- Zoned C2
- Tenants include Growler USA, Angel Nails, Sweet Charlie's Ice Cream, Anna's Asian Café and The Vapor Shoppe.