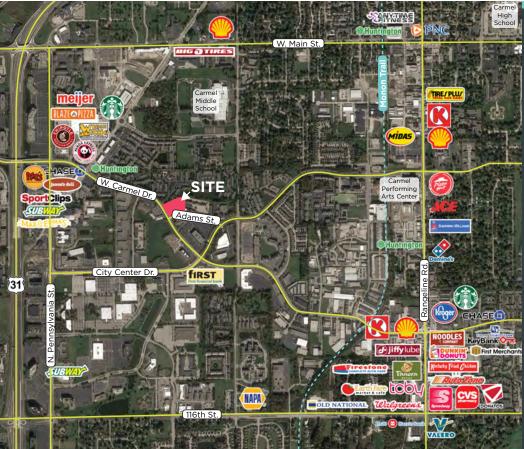

# BOARDWALK SHOPPES

FOR LEASE // RETAIL/MEDICAL/OFFICE SPACE W. Carmel Drive & Adams Street // Carmel, IN 46032

Boardwalk Shoppes is located in flourishing Hamilton County, the fastest growing county in Indiana and 23rd in the nation. Hamilton County has a fast growing affluent residential market with an established business and commercial district nearby.

### **PROPERTY DETAILS**

- Prime retail, medical and professional office space in the heart of Carmel
- + Ample parking and easy access via store-front parking lots
- + Traffic counts:
  - 17,607 VPD on W. Carmel Dr.
  - 3,640 VPD on Adams St.