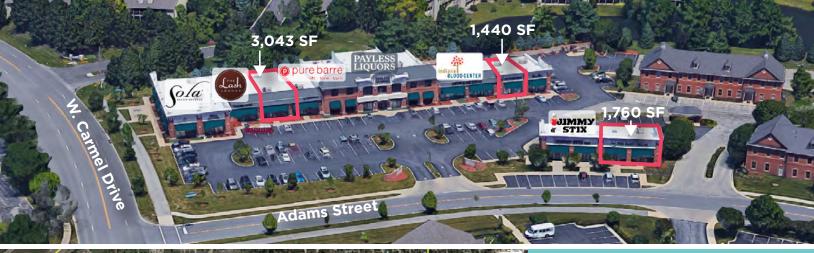

Greg Smith Vice President // Retail Services Direct 317.663.6081 Mobile 317.513.3544 greg.smith@rcre.com *Tenants include:* Jimmy Stix Pizzeria, Sola Salons, pure barre, Payless Liquors, Indiana Blood Center, and The Lash Lounge.

### Available suites:

- Suite 120: **1,760 SF**
- Suite 125: **3,043 SF**
- Suite 155: 1,440

RESOURCE Commercial Real Estate 9339 Priority Way West Drive Suite 120 Indianapolis, IN 46240 RCRE.com