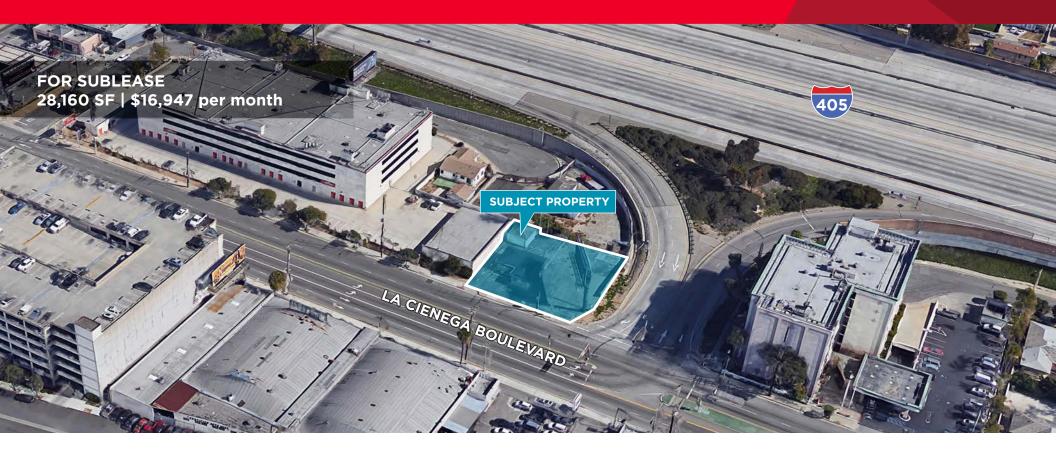

## SUBLEASE | 10212 La Cienega Blvd.

Los Angeles, CA 90304

## **Property Highlights**

| Size:    | 28,160 SF of land                       |
|----------|-----------------------------------------|
| Term:    | Through June 30 <sup>th</sup> , 2021    |
| Options: | One (1) option period of five (5) years |
| Rent:    | \$16,947 per month                      |