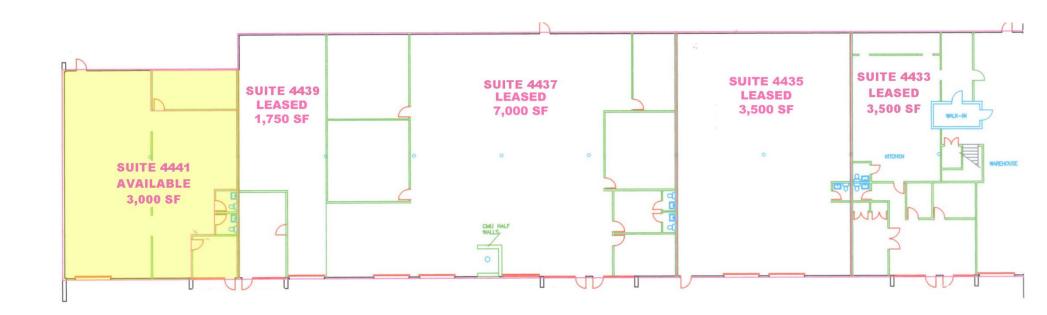

### INDUSTRIAL FOR LEASE 3,000 TOTAL SF AVAILABLE

#### **PROPERTY FEATURES**

- · Approximately 18' ceiling heights at the eave
- Convenient access to I-264
- Available suites:
  - Suite 4441
    - (1) drive-in
    - Small office
    - (2) restrooms

For more information, please contact: