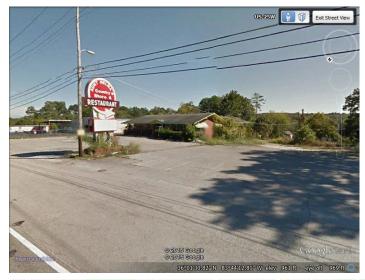

## **Helma's Restaurant** 8608 Asheville Hwy, Knoxville, TN 37924

30547395

**Retail-Commercial For Sale** 

Car Wash, Convenience Store

Cash to Seller, Owner Financing,

Investment, Vacant/Owner-User,

Direct off curb with divided

## **Overview/Comments**

Only major competition, just closed. We need a restaurant badly.

Old Helma's Restaurant location. BEST HIGHWAY FRONTAGE location on Asheville

Highway. 10,000 sq ft restaurant building needs renovation. Good bones needs complete

gutted and rebuilt. Seller can get creative with financing. Just about any highway commercial business will prosper on this location across from Cardin's. Single use or mixed use: Franchise Restaurant, Auto Parts, Self Storage, Apartments, Hospitality, just to name a few.