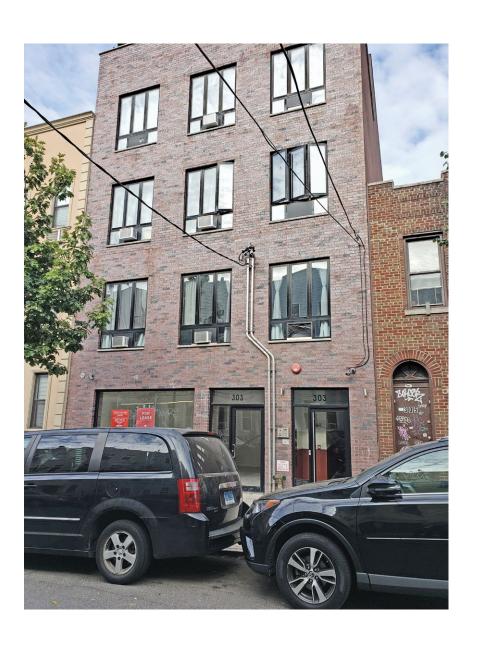

# **303 STANHOPE STREET**

BUSHWICK, BROOKLYN





RETAIL SPACE FOR LEASE

#### **SPACE HIGHLIGHTS**

LOCATION SPACE

Between Irving Ave and Wyckoff Ave

400 SF

CEILING HEIGHT FRONTAGE

12.5 FT 20 FT

DIMENSIONS ZONING

20 FT x 20 FT R6

OCCUPANCY ASKING RENT

Immediate Upon Request

#### **HIGHLIGHTS**

- Adjacent to Wyckoff & Irving Retail Corridors
- High Ceilings
- Private Restrooms
- HVAC
- Recessed Lighting



### **FLOORPLANS & DETAILS**



## **303 STANHOPE STREET**

#### **EXISTING CONDITION**









#### **NEIGHBORHOOD DEMOGRAPHICS**



156,905

POPULATION WITHIN 1-MILE RADIUS



**34.6 Years** 

AVERAGE POPULATION AGE



4.10%

POPULATION GROWTH SINCE 2010



\$68,610

AVERAGE HHI WITHIN 1-MILE RADIUS



3,630

TOTAL BUSINESSES WITHIN 1-MILE RADIUS



\$1 bn

ANNUAL SPENDING WITHIN 1-MILE RADIUS

#### **NEIGHBORHOOD & TRANSPORTATION**

#### **NEIGHBORHOOD TENANTS**

**Wyckoff Heights Medical Center** 

Variety Coffee Roasters

Sol De Quito

Milk & Pull

Brooklyn Bow Wow

Maria Hernandez Park

Blink Fitness

**Darlings** 

**Boobie Trap** 

Chimu Express

Sicily's Best Pizza

June

Old Stanley's Bar

Circo's Pastry Shop

Dromedary Urban Tiki Bar

Tony's Pizza

Starr Bar

Catania Bakery