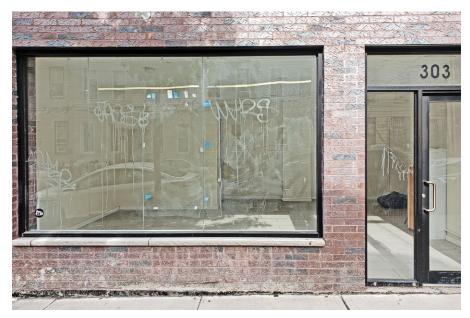

# **303 STANHOPE STREET**

BUSHWICK, BROOKLYN





RETAIL SPACE FOR LEASE

#### **SPACE HIGHLIGHTS**

LOCATION SPACE

Between Irving Ave and Wyckoff Ave

400 SF

CEILING HEIGHT FRONTAGE

12.5 FT 20 FT

DIMENSIONS ZONING

20 FT x 20 FT R6

OCCUPANCY ASKING RENT

Immediate Upon Request

#### **HIGHLIGHTS**

- Adjacent to Wyckoff & Irving Retail Corridors
- High Ceilings
- Private Restrooms
- HVAC
- Recessed Lighting



### **FLOORPLANS & DETAILS**



## **303 STANHOPE STREET**

#### **EXISTING CONDITION**









#### **NEIGHBORHOOD DEMOGRAPHICS**



156,905

POPULATION WITHIN 1-MILE RADIUS



**34.6 Years** 

AVERAGE POPULATION AGE



4.10%

POPULATION GROWTH SINCE 2010



\$68,610

AVERAGE HHI WITHIN 1-MILE RADIUS



3,630

TOTAL BUSINESSES WITHIN 1-MILE RADIUS



\$1 bn

ANNUAL SPENDING WITHIN 1-MILE RADIUS

#### **NEIGHBORHOOD & TRANSPORTATION**

#### **NEIGHBORHOOD TENANTS**

**Wyckoff Heights Medical Center** 

Variety Coffee Roasters

Sol De Quito

Milk & Pull

Brooklyn Bow Wow

Maria Hernandez Park

Blink Fitness

**Darlings** 

**Boobie Trap** 

Chimu Express

Sicily's Best Pizza

June

Old Stanley's Bar

Circo's Pastry Shop

Dromedary Urban Tiki Bar

Tony's Pizza

Starr Bar

Catania Bakery

Mixtape Bushwick

Walgreens

Sally Roots

Yo! Braces Orthodontics

#### TRANSPORTATION

3 M