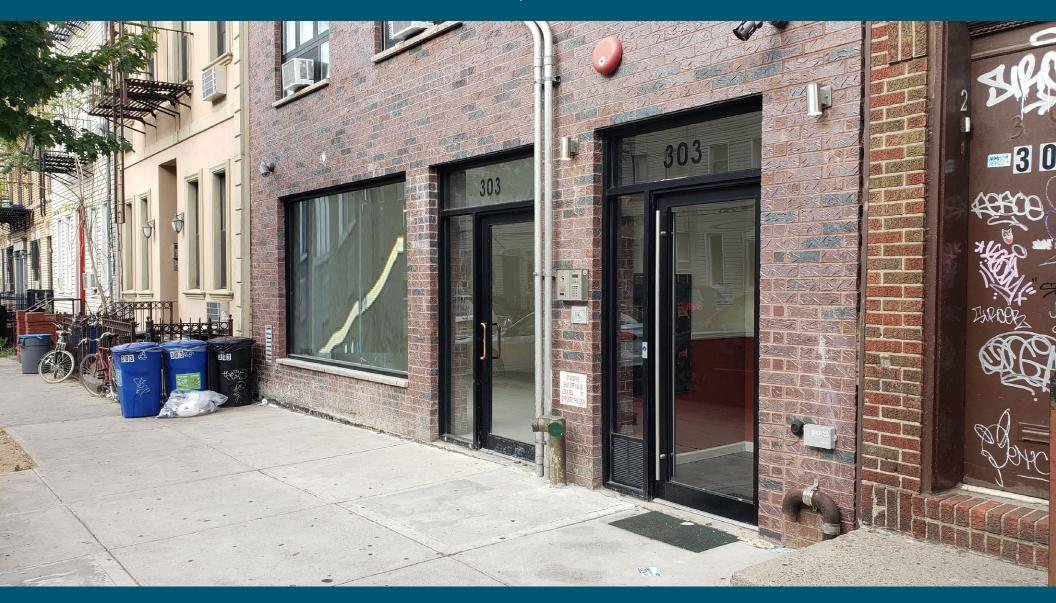

# **303 STANHOPE STREET**

BUSHWICK, BROOKLYN





RETAIL SPACE FOR LEASE

#### **SPACE HIGHLIGHTS**

LOCATION SPACE

Between Irving Ave and Wyckoff Ave

400 SF

CEILING HEIGHT FRONTAGE

12.5 FT 20 FT

DIMENSIONS ZONING

20 FT x 20 FT R6

OCCUPANCY ASKING RENT

Immediate Upon Request

#### **HIGHLIGHTS**

- Adjacent to Wyckoff & Irving Retail Corridors
- High Ceilings
- Private Restrooms
- HVAC
- Recessed Lighting



### **FLOORPLANS & DETAILS**



## **303 STANHOPE STREET**

#### **EXISTING CONDITION**









#### **NEIGHBORHOOD DEMOGRAPHICS**



156,905

POPULATION WITHIN 1-MILE RADIUS



**34.6 Years** 

AVERAGE POPULATION AGE



4.10%

POPULATION GROWTH SINCE 2010



\$68,610

AVERAGE HHI WITHIN 1-MILE RADIUS



3,630

TOTAL BUSINESSES WITHIN 1-MILE RADIUS



\$1 bn

ANNUAL SPENDING WITHIN 1-MILE RADIUS

#### **NEIGHBORHOOD & TRA