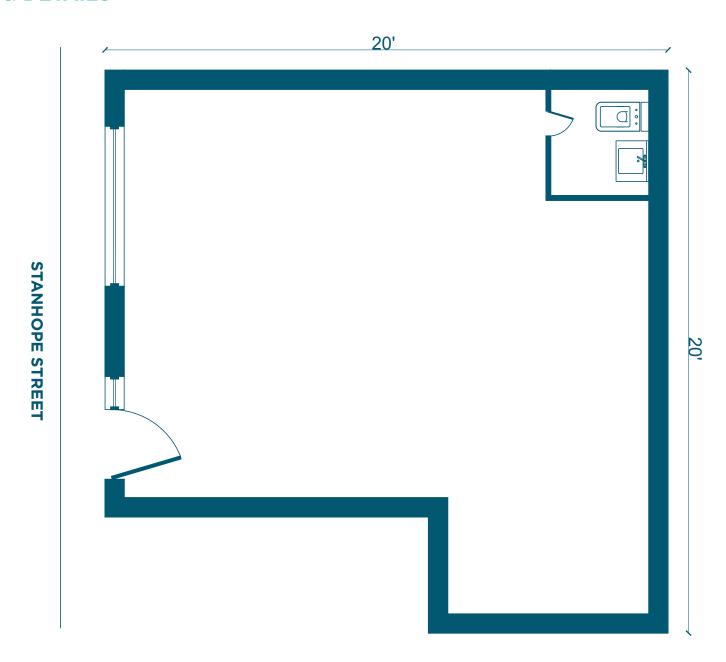

#### **SPACE HIGHLIGHTS**

LOCATION SPACE

Between Irving Ave and Wyckoff Ave

400 SF

CEILING HEIGHT FRONTAGE

12.5 FT 20 FT

DIMENSIONS ZONING

20 FT x 20 FT R6

### **FLOORPLANS & DETAILS**