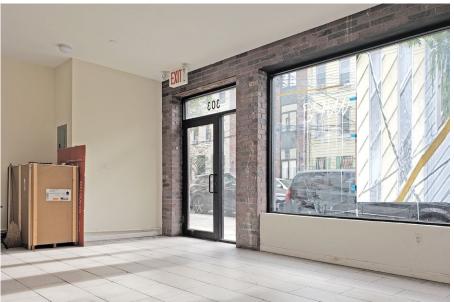

# **303 STANHOPE STREET**

BUSHWICK, BROOKLYN





RETAIL SPACE FOR LEASE

#### **SPACE HIGHLIGHTS**

LOCATION SPACE

Between Irving Ave and Wyckoff Ave

400 SF

CEILING HEIGHT FRONTAGE

12.5 FT 20 FT

DIMENSIONS ZONING

20 FT x 20 FT R6

OCCUPANCY ASKING RENT

Immediate Upon Request

#### **HIGHLIGHTS**

- Adjacent to Wyckoff & Irving Retail Corridors
- High Ceilings
- Private Restrooms
- HVAC
- Recessed Lighting



### **FLOORPLANS & DETAILS**



## **303 STANHOPE STREET**

#### **EXISTING CONDITION**









#### **NEIGHBORHOOD DEMOGRAPHICS**



156,905

POPULATION WITHIN 1-MILE RADIUS



**34.6 Years** 

AVERAGE POPULATION AGE



4.10%

POPULATION GROWTH SINCE 2010



\$68,610

AVERAGE HHI WITHIN 1-MILE RADIUS



3,630

TOTAL BUSINESSES WITHIN 1-MILE RADIUS



\$1 bn

ANNUAL SPENDING WITHIN 1-MILE RADIUS

#### **NEIGHBORHOOD & TRANSPORTATION**

#### **NEIGHBORHOOD TENANTS**

**Wyckoff Heights Medical Center** 

Variety Coffee Roasters

Sol De Quito

Milk & Pull

Brooklyn Bow Wow

Maria Hernandez Park

Blink Fitness

**Darlings** 

**Boobie Trap** 

Chimu Express

Sicily's Best Pizza

June

Old Stanley's Bar

Circo's Pastry Shop

Dromedary Urban Tiki Bar

Tony's Pizza

Starr Bar

Catania Bakery

Mixtape Bushwick

Walgreens

Sally Roots

Yo! Braces Orthodontics

#### TRANSPORTATION

3 Min