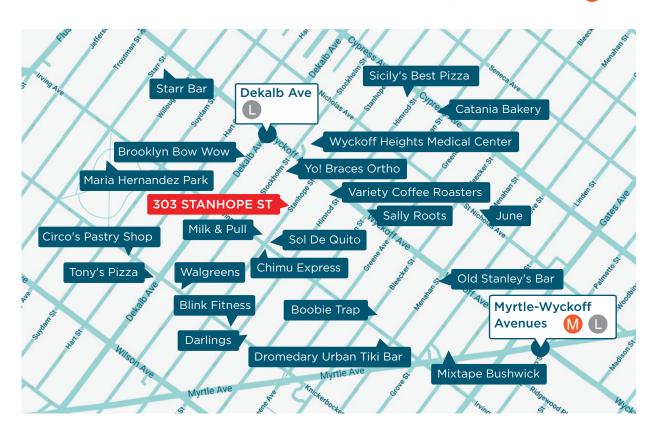

#### **NEIGHBORHOOD & TRANSPORTATION**

#### **NEIGHBORHOOD TENANTS**

**Wyckoff Heights Medical Center** 

Variety Coffee Roasters

Sol De Quito

Milk & Pull

Brooklyn Bow Wow

Maria Hernandez Park

Blink Fitness

**Darlings** 

**Boobie Trap** 

Chimu Express

Sicily's Best Pizza

June

Old Stanley's Bar

Circo's Pastry Shop

Dromedary Urban Tiki Bar

Tony's Pizza

Starr Bar

Catania Bakery

Mixtape Bushwick

Walgreens

Sally Roots

Yo! Braces Orthodontics

#### TRANSPORTATION

3 Min Walk at DeKalb Avenue (0.1 mi)

U

9 Min Walk at Jefferson Street (0.4 mi)

10 Min Walk at Knickerbocker Avenue (0.5 mi)

10 Min Walk at Myrtle-Wyckoff Avenues (0.5 mi)

14 Min Walk at Central Avenue (0.6 mi)