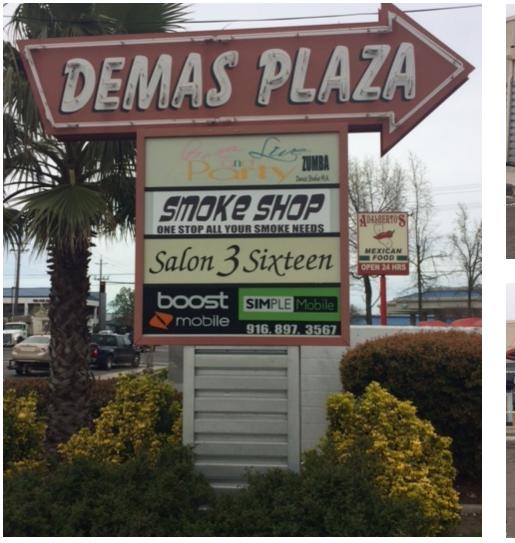

## 5526-5540 Watt Ave., North Highlands, CA 95660

ADDITIONAL PHOTOS

The information in this document was obtained from sources we deem reliable; however, no warranty or representation, expressed or implied, is made as to the accuracy of the information contained herein.