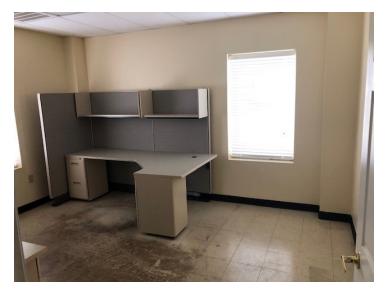

### 156 KERNS AVE., SUITE A

Greenville, SC 29609

Office - Desk to Stay

Office - Desk to Stay

Office

CBCCAINE.COM

T. Cox 864.250.4043 tcox@cbccaine.com Office

#### **PROPERTY HIGHLIGHTS**

- +/-1,020 SF Office and Storage Room
- +/-1,380 SF Warehouse
- 2 Restrooms in office
- Climate controlled office area
- Shelving in storage room stays
- 2 office desks stay
- Warehouse ceiling height: 9'9" at eaves, 11' at center
- Mop sink in warehouse
- 10' Rollup Door
- 15 on-site parking spaces
- Trailer parking available behind building
- Close proximity to downtown Greenville and Cherrydale