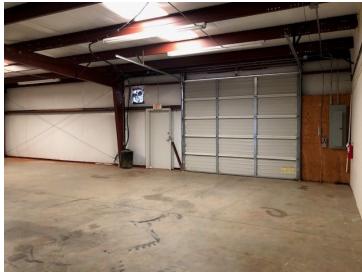

#### **PROPERTY HIGHLIGHTS**

- +/-1,020 SF Office and Storage Room
- +/-1,380 SF Warehouse
- 2 Restrooms in office
- Climate controlled office area
- Shelving in storage room stays
- 2 office desks stay
- Warehouse ceiling height: 9'9" at eaves, 11' at center
- Mop sink in warehouse
- 10' Rollup Door
- 15 on-site parking spaces
- Trailer parking available behind building
- Close proximity to downtown Greenville and Cherrydale

### 156 KERNS AVE., SUITE A

Greenville, SC 29609

Warehouse

Warehouse

CBCCAINE.COM

T. Cox 864.250.4043 tcox@cbccaine.com Warehouse