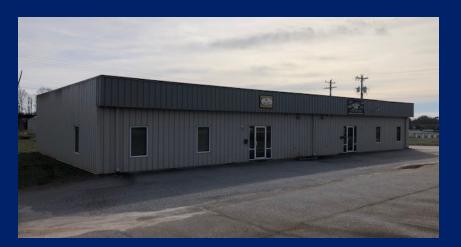

### 156 KERNS AVE., SUITE A

Greenville, SC 29609

#### **PROPERTY OVERVIEW**

Flex Building for Lease

#### **PROPERTY HIGHLIGHTS**

- +/-1,020 SF Office and Storage Room
- +/-1,380 SF Warehouse
- 2 Restrooms in office
- Climate controlled office area
- Shelving in storage room stays
- 2 office desks stay
- Warehouse ceiling height: 9'9" at eaves, 11' at center
- Mop sink in warehouse
- 10' Rollup Door
- 15 on-site parking spaces
- Trailer parking available behind building
- Close proximity to downtown Greenville and Cherrydale