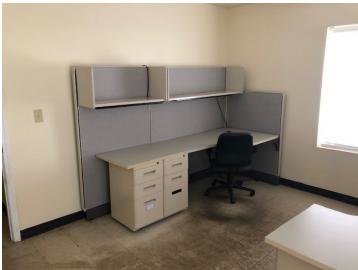

### 156 KERNS AVE., SUITE A

Greenville, SC 29609

Office - Desk to Stay

Office - Desk to Stay

Office

CBCCAINE.COM

T. Cox 864.250.4043 tcox@cbccaine.com Office

#### **PROPERTY HIGHLIGHTS**

- +/-1,020 SF Office and Storage Room
- +/-1,380 SF Warehouse
- 2 Restrooms in office
- Climate controlled office area
- Shelving in storage room stays
- 2 office desks stay
- Warehouse ceiling height: 9'9" at eaves, 11' at center
- Mop sink in warehouse
- 10' Rollup Door
- 15 on-site parking spaces
- Trailer parking available behind building
- Close proximity to downtown Greenville and Cherrydale