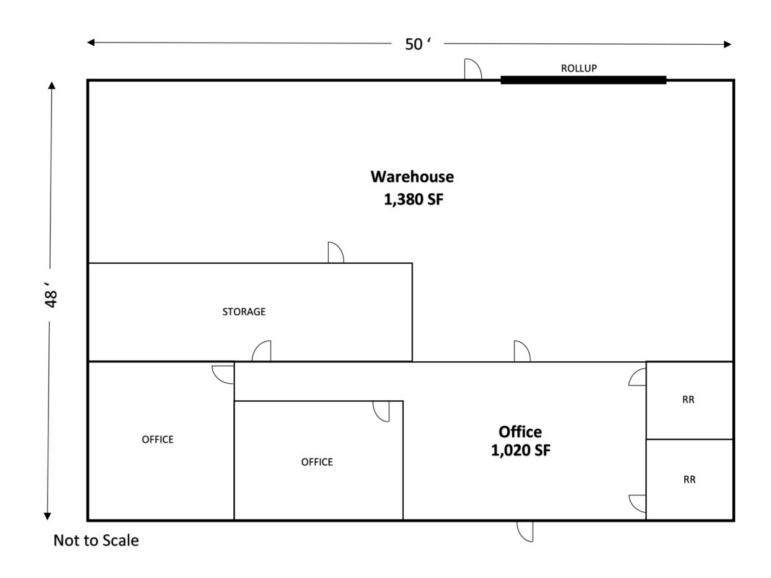

#### **OFFERING SUMMARY**

Available SF: +/-2,400 SF

Lease Rate: \$1,400/Month (MG)

Lot Size: +/-1.05 Acres

Building Size: +/-4,800 SF

Zoning: S-1

CBCCAINE.COM

T. Cox 864.250.4043 tcox@cbccaine.com

#### **PROPERTY HIGHLIGHTS**

- +/-1,020 SF Office and Storage Room
- +/-1,380 SF Warehouse
- 2 Restrooms in office
- Climate controlled office area
- Shelving in storage room stays
- 2 office desks stay
- Warehouse ceiling height: 9'9" at eaves, 11' at center
- Mop sink in warehouse
- 10' Rollup Door
- 15 on-site parking spaces
- Trailer parking available behind building
- Close proximity to downtown Greenville and Cherrydale