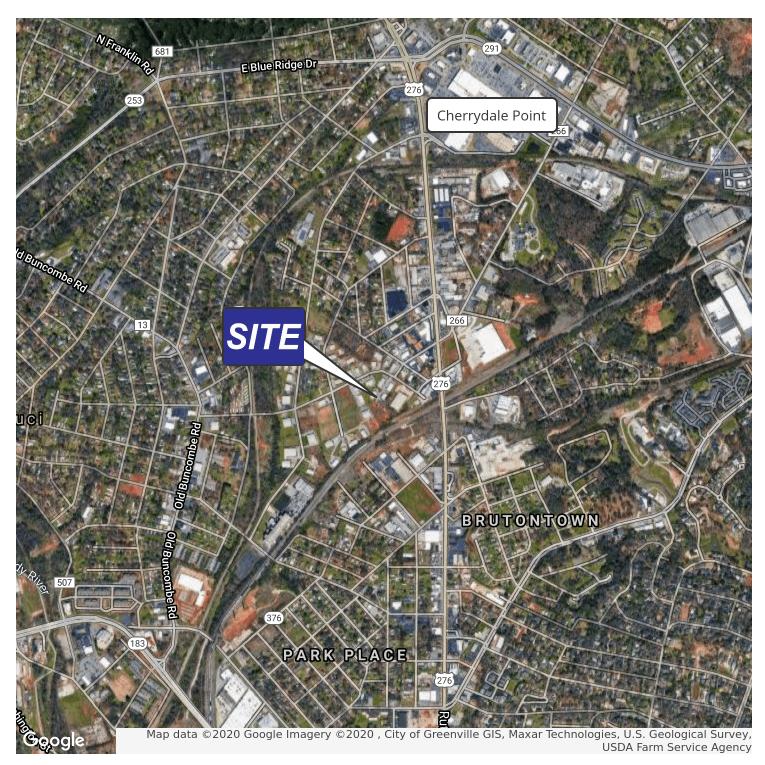

### 156 KERNS AVE., SUITE A

Greenville, SC 29609

#### **PROPERTY HIGHLIGHTS**

- +/-1,020 SF Office and Storage Room
- +/-1,380 SF Warehouse
- 2 Restrooms in office
- Climate controlled office area
- Shelving in storage room stays
- 2 office desks stay
- Warehouse ceiling height: 9'9" at eaves, 11' at center
- Mop sink in warehouse
- 10' Rollup Door
- 15 on-site parking spaces
- Trailer parking available behind building
- Close proximity to downtown Greenville and Cherrydale